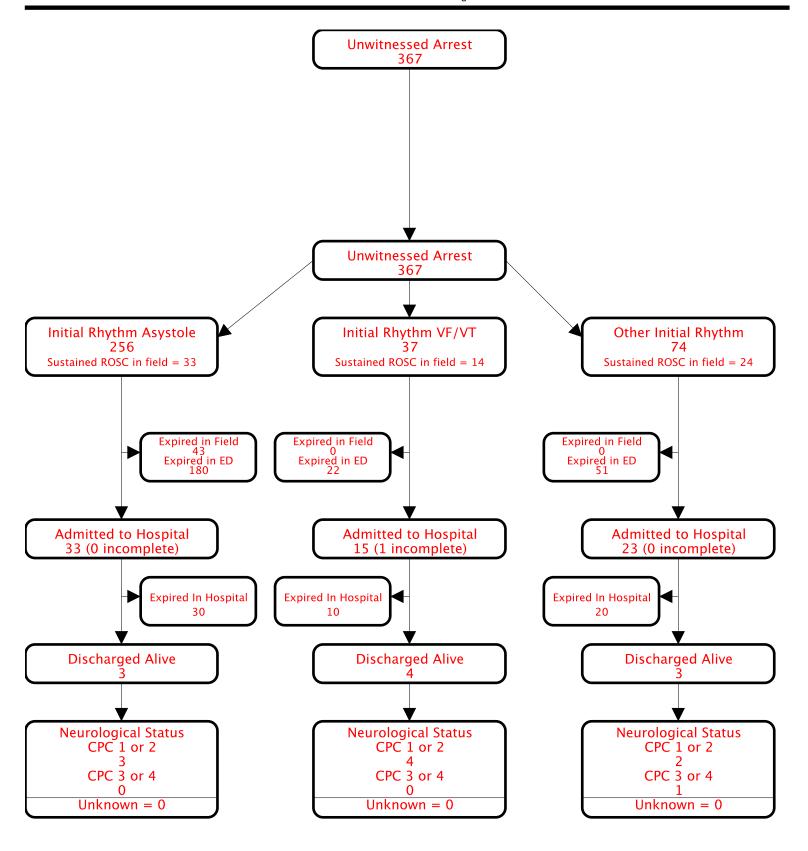

# **Utstein Survival Report**

#### Washington DC Fire

Service Date: From 01/01/2014 Through 12/31/2014