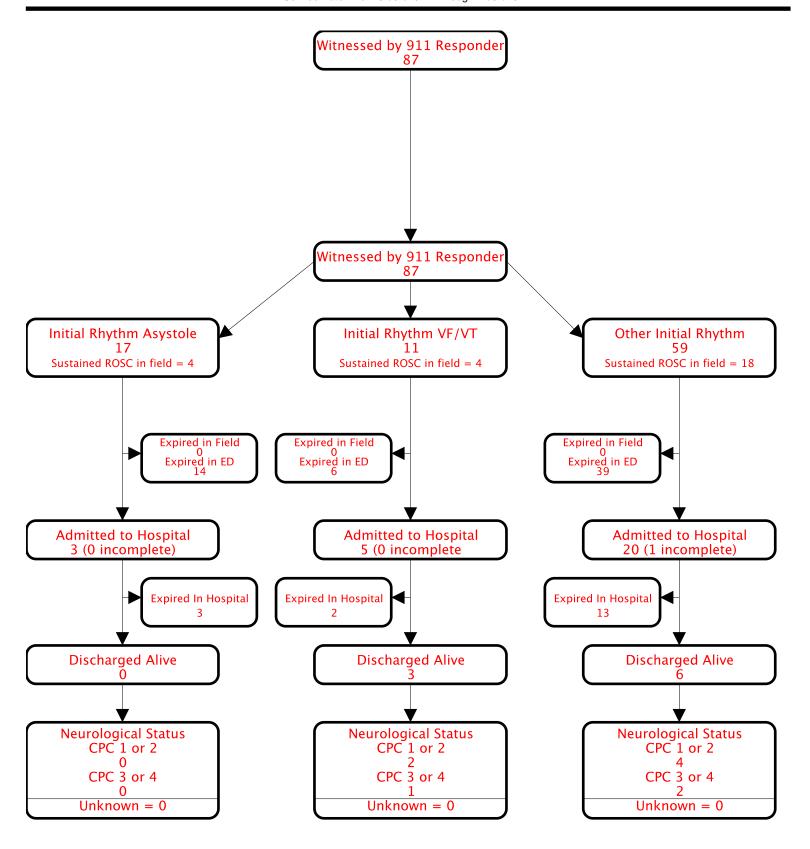

# **Utstein Survival Report**

#### Washington DC Fire

Service Date: From 01/01/2014 Through 12/31/2014