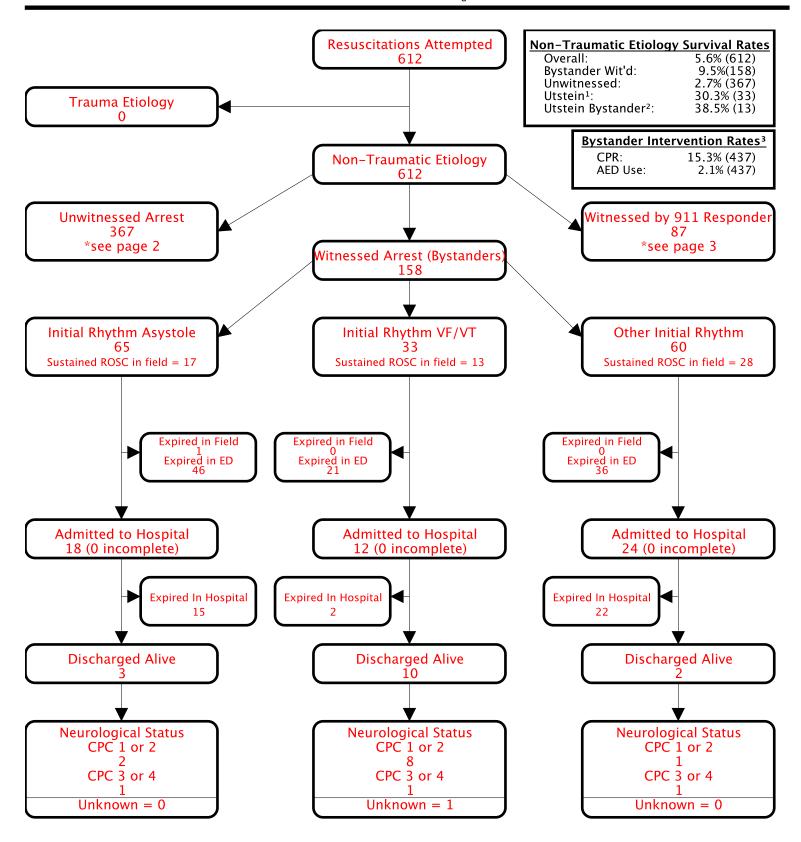

### **Utstein Survival Report**

### Washington DC Fire

Service Date: From 01/01/2014 Through 12/31/2014

<sup>&</sup>lt;sup>1</sup>Utstein: Witnessed by bystander and found in shockable rhythm.

<sup>&</sup>lt;sup>2</sup>Utstein Bystander: Witnessed by bystander, found in shockable rhythm, and received some bystander intervention (CPR and/or AED application).

Bystander CPR and AED Use rates exclude 911 Responder Witnessed AND Nursing Home/Healthcare Facility arrests.

<sup>\*</sup>Only data from the previous calendar year is fully audited. Data from the current calendar year is dynamic.