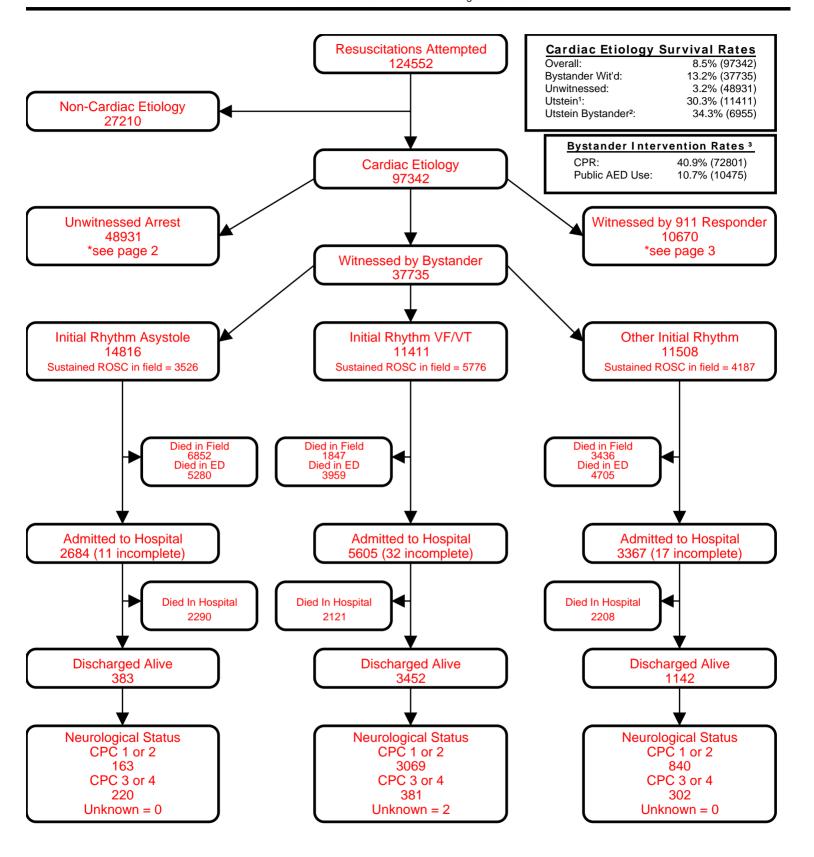

## **Utstein Survival Report**

All Agencies/National Data Date of Arrest: From 10/1/2019 Through 9/30/2020

<sup>1</sup>Utstein: Witnessed by bystander and found in shockable rhythm.

<sup>2</sup>Utstein Bystander: Witnessed by bystander, found in shockable rhythm, and received some bystander intervention (CPR and/or AED application).

<sup>3</sup>Bystander CPR rate excludes 911 Responder Witnessed, Nursing Home, and Healthcare Facility arrests. Public AED Use rate excludes 911 Responder Witnessed, Home/Residence, Nursing Home, and Healthcare Facility arrests.

\*Only data from the previous calendar year is fully audited. Data from the current calendar year is dynamic.