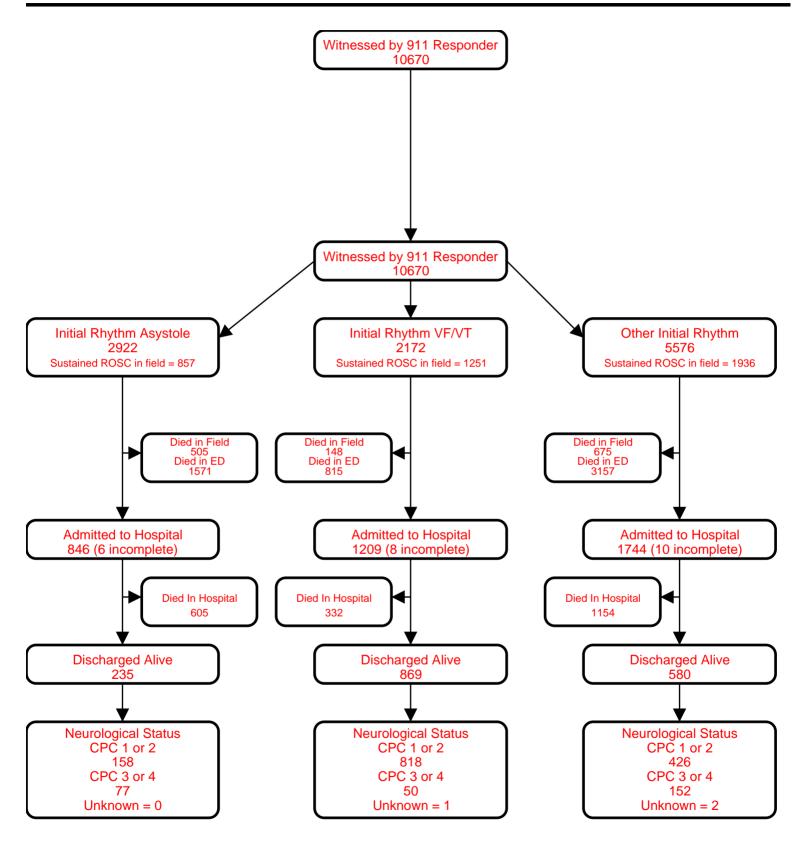

## **Utstein Survival Report**

All Agencies/National Data Date of Arrest: From 10/1/2019 Through 9/30/2020