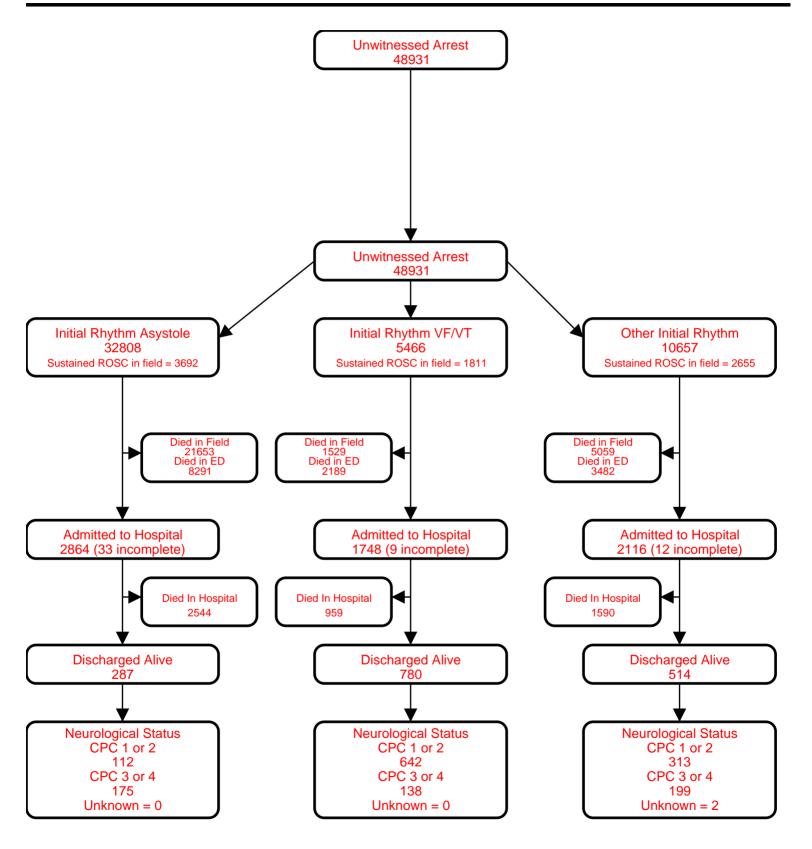

## **Utstein Survival Report**

All Agencies/National Data Date of Arrest: From 10/1/2019 Through 9/30/2020