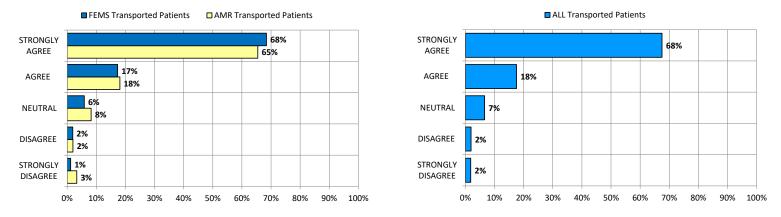

## 4. (Attitude) Did Fire and EMS personnel act courteous and respectful?

| Data<br>Measure #                                    | Description of Patient Survey Questions and Observations                                                                                                                                           | Data Sub Category<br>Measure #                                          | Data Sub Category<br>Measure Description                                                                                                | Count of Patient<br>Survey Record Entries                                | % Count of Patient<br>Survey Record Entries                              |
|------------------------------------------------------|----------------------------------------------------------------------------------------------------------------------------------------------------------------------------------------------------|-------------------------------------------------------------------------|-----------------------------------------------------------------------------------------------------------------------------------------|--------------------------------------------------------------------------|--------------------------------------------------------------------------|
| 2                                                    | After the 911 call was placed, how would you rate the response time                                                                                                                                | 1                                                                       | VERY SLOW                                                                                                                               | 16                                                                       | 2%                                                                       |
| Catagoni                                             | of Fire and EMS emergency vehicles?                                                                                                                                                                | 2                                                                       | SLOW<br>ACCEPTABLE                                                                                                                      | 20                                                                       | 2%                                                                       |
| Category<br>Scorecard                                | (OVERALL RESPONSE TIME) Speed of Response?                                                                                                                                                         | 3                                                                       | FAST                                                                                                                                    | 141<br>288                                                               | 14%<br>29%                                                               |
| Scorecard                                            | Speed of Response:                                                                                                                                                                                 | 5                                                                       | VERY FAST                                                                                                                               | 463                                                                      | 47%                                                                      |
|                                                      |                                                                                                                                                                                                    | 6                                                                       | CAN'T ANSWER                                                                                                                            | 0                                                                        | 0%                                                                       |
|                                                      |                                                                                                                                                                                                    | 7                                                                       | BLANK                                                                                                                                   | 56                                                                       | 6%                                                                       |
| 3                                                    | Did Fire and EMS personnel look and act professional?                                                                                                                                              | 1                                                                       | STRONGLY DISAGREE                                                                                                                       | 19                                                                       | 2%                                                                       |
| Category                                             | (CREW PROFESSIONALISM)                                                                                                                                                                             | 2                                                                       | DISAGREE                                                                                                                                | 15                                                                       | 1%                                                                       |
| Scorecard                                            | Professional Crew?                                                                                                                                                                                 | 3                                                                       | NEUTRAL<br>AGREE                                                                                                                        | 47<br>174                                                                | 5%<br>17%                                                                |
|                                                      |                                                                                                                                                                                                    | 5                                                                       | STRONGLY AGREE                                                                                                                          | 706                                                                      | 70%                                                                      |
|                                                      |                                                                                                                                                                                                    | 6                                                                       | CAN'T ANSWER                                                                                                                            | 0                                                                        | 0%                                                                       |
|                                                      |                                                                                                                                                                                                    | 7                                                                       | BLANK                                                                                                                                   | 41                                                                       | 4%                                                                       |
| 4                                                    | Did Fire and EMS personnel seem competent and knowledgeable                                                                                                                                        | 1                                                                       | STRONGLY DISAGREE                                                                                                                       | 17                                                                       | 2%                                                                       |
|                                                      | performing their duties?                                                                                                                                                                           | 2                                                                       | DISAGREE                                                                                                                                | 16                                                                       | 2%                                                                       |
| Category                                             | (CREW COMPETENCE)                                                                                                                                                                                  | 3                                                                       | NEUTRAL                                                                                                                                 | 51                                                                       | 5%                                                                       |
| Scorecard                                            | Competent Crew?                                                                                                                                                                                    | <u>4</u><br>5                                                           |                                                                                                                                         | 159<br>712                                                               | 16%<br>72%                                                               |
|                                                      |                                                                                                                                                                                                    | 6                                                                       | STRONGLY AGREE<br>CAN'T ANSWER                                                                                                          | 0                                                                        | 0%                                                                       |
|                                                      |                                                                                                                                                                                                    | 7                                                                       | BLANK                                                                                                                                   | 40                                                                       | 4%                                                                       |
| 5                                                    | Did Fire and EMS personnel act courteous and respectful?                                                                                                                                           | 1                                                                       | STRONGLY DISAGREE                                                                                                                       | 14                                                                       | 1%                                                                       |
| Category                                             | (CREW ATTITUDE)                                                                                                                                                                                    | 2                                                                       | DISAGREE                                                                                                                                | 11                                                                       | 1%                                                                       |
| Scorecard                                            | Good Crew Attitude?                                                                                                                                                                                | 3                                                                       | NEUTRAL                                                                                                                                 | 49                                                                       | 5%                                                                       |
|                                                      |                                                                                                                                                                                                    | 4                                                                       | AGREE                                                                                                                                   | 132                                                                      | 13%                                                                      |
|                                                      |                                                                                                                                                                                                    | 5                                                                       | STRONGLY AGREE                                                                                                                          | 751                                                                      | 75%                                                                      |
|                                                      |                                                                                                                                                                                                    | 6                                                                       | CAN'T ANSWER                                                                                                                            | 0                                                                        | 0%<br>4%                                                                 |
| 6                                                    | Did Fire and EMS personnel keep you informed about what                                                                                                                                            | 1                                                                       | BLANK<br>STRONGLY DISAGREE                                                                                                              | 38<br>18                                                                 | 4%<br>2%                                                                 |
| 0                                                    | they were doing?                                                                                                                                                                                   | 2                                                                       | DISAGREE                                                                                                                                | 18                                                                       | 2%                                                                       |
| Category                                             | (CREW INTERACTION WITH PATIENT)                                                                                                                                                                    | 3                                                                       | NEUTRAL                                                                                                                                 | 65                                                                       | 7%                                                                       |
| Scorecard                                            | Good Crew/Patient Interaction?                                                                                                                                                                     | 4                                                                       | AGREE                                                                                                                                   | 173                                                                      | 18%                                                                      |
|                                                      |                                                                                                                                                                                                    | 5                                                                       | STRONGLY AGREE                                                                                                                          | 665                                                                      | 68%                                                                      |
|                                                      |                                                                                                                                                                                                    | 6                                                                       | CAN'T ANSWER                                                                                                                            | 0                                                                        | 0%                                                                       |
|                                                      |                                                                                                                                                                                                    | 7                                                                       | BLANK                                                                                                                                   | 45                                                                       | 5%                                                                       |
| 7                                                    | Did Fire and EMS personnel show concern about your comfort                                                                                                                                         | 1                                                                       | STRONGLY DISAGREE                                                                                                                       | 30                                                                       | 3%                                                                       |
| Category                                             | during transport to the hospital?<br>(CREW EMPATHY FOR PATIENT)                                                                                                                                    | 2                                                                       | DISAGREE<br>NEUTRAL                                                                                                                     | <u>18</u><br>56                                                          | 2%<br>6%                                                                 |
| Scorecard                                            | Good Crew Empathy for Patient?                                                                                                                                                                     | 4                                                                       | AGREE                                                                                                                                   | 158                                                                      | 16%                                                                      |
|                                                      |                                                                                                                                                                                                    | 5                                                                       | STRONGLY AGREE                                                                                                                          | 658                                                                      | 68%                                                                      |
|                                                      |                                                                                                                                                                                                    | 6                                                                       | CAN'T ANSWER                                                                                                                            | 0                                                                        | 0%                                                                       |
|                                                      |                                                                                                                                                                                                    | 7                                                                       | BLANK                                                                                                                                   | 42                                                                       | 4%                                                                       |
| 8                                                    | Did fire and EMS personnel show concern for your                                                                                                                                                   | 1                                                                       | STRONGLY DISAGREE                                                                                                                       | 20                                                                       | 2%                                                                       |
|                                                      | family members?                                                                                                                                                                                    | 2                                                                       | DISAGREE                                                                                                                                | 12                                                                       | 1%                                                                       |
| Category                                             | (CREW EMPATHY FOR FAMILY)<br>Good Crew Empathy for Family?                                                                                                                                         | 3                                                                       | NEUTRAL                                                                                                                                 | 75                                                                       | 9%                                                                       |
| Scorecard                                            | Good Crew Emplithy for Family?                                                                                                                                                                     | 5                                                                       | AGREE<br>STRONGLY AGREE                                                                                                                 | 129<br>539                                                               | 15%<br>65%                                                               |
|                                                      |                                                                                                                                                                                                    | 6                                                                       | CAN'T ANSWER                                                                                                                            | 0                                                                        | 0%                                                                       |
|                                                      |                                                                                                                                                                                                    | 7                                                                       | BLANK                                                                                                                                   | 59                                                                       | 7%                                                                       |
| 9                                                    | After being brought inside the hospital, how would you describe                                                                                                                                    | 1                                                                       | VERY LONG                                                                                                                               | 34                                                                       | 4%                                                                       |
|                                                      | the length of time you spent waiting to be moved from the ambulance                                                                                                                                | 2                                                                       | LONG                                                                                                                                    | 56                                                                       | 6%                                                                       |
|                                                      | stretcher to the treatment area or waiting room of the emergency                                                                                                                                   | 3                                                                       | ACCEPTABLE                                                                                                                              | 211                                                                      | 22%                                                                      |
|                                                      | department?<br>(PATIENT TURNOVER TIME)                                                                                                                                                             | 4                                                                       | SHORT                                                                                                                                   | 197                                                                      | 21%                                                                      |
| Catagers                                             |                                                                                                                                                                                                    | 5                                                                       | VERY SHORT                                                                                                                              | 409                                                                      | 43%<br>0%                                                                |
| Category<br>Scorecard                                |                                                                                                                                                                                                    |                                                                         | CAN'T ANSWER                                                                                                                            | 0                                                                        |                                                                          |
| Category<br>Scorecard                                | Speed of Patient Turnover at Hospital?                                                                                                                                                             | 6<br>7                                                                  | CAN'T ANSWER<br>BLANK                                                                                                                   | 0<br>48                                                                  |                                                                          |
|                                                      |                                                                                                                                                                                                    | 6                                                                       |                                                                                                                                         | 0<br>48<br>31                                                            | 5%<br>3%                                                                 |
| Scorecard                                            | Speed of Patient Turnover at Hospital?                                                                                                                                                             | 6<br>7                                                                  | BLANK                                                                                                                                   | 48                                                                       | 5%                                                                       |
| Scorecard                                            | Speed of Patient Turnover at Hospital?<br>Overall, how satisfied were you with the services you received?                                                                                          | 6<br>7<br>1<br>2<br>3                                                   | BLANK<br>VERY DISSATISFIED<br>DISSATISFIED<br>NEUTRAL                                                                                   | 48<br>31<br>14<br>35                                                     | 5%<br>3%<br>1%<br>3%                                                     |
| Scorecard<br>10<br>Category                          | Speed of Patient Turnover at Hospital? Overall, how satisfied were you with the services you received? (OVERALL SATISFACTION)                                                                      | 6<br>7<br>1<br>2<br>3<br>4                                              | BLANK<br>VERY DISSATISFIED<br>DISSATISFIED<br>NEUTRAL<br>SATISFIED                                                                      | 48<br>31<br>14<br>35<br>161                                              | 5%<br>3%<br>1%<br>3%<br>16%                                              |
| Scorecard<br>10<br>Category                          | Speed of Patient Turnover at Hospital? Overall, how satisfied were you with the services you received? (OVERALL SATISFACTION)                                                                      | 6<br>7<br>1<br>2<br>3<br>4<br>5                                         | BLANK<br>VERY DISSATISFIED<br>DISSATISFIED<br>NEUTRAL<br>SATISFIED<br>VERY SATISFIED                                                    | 48<br>31<br>14<br>35<br>161<br>715                                       | 5%<br>3%<br>1%<br>3%<br>16%<br>71%                                       |
| Scorecard<br>10<br>Category                          | Speed of Patient Turnover at Hospital? Overall, how satisfied were you with the services you received? (OVERALL SATISFACTION)                                                                      | 6<br>7<br>1<br>2<br>3<br>4<br>5<br>6                                    | BLANK<br>VERY DISSATISFIED<br>DISSATISFIED<br>NEUTRAL<br>SATISFIED<br>VERY SATISFIED<br>CAN'T ANSWER                                    | 48<br>31<br>14<br>35<br>161<br>715<br>0                                  | 5%<br>3%<br>1%<br>3%<br>16%<br>71%<br>0%                                 |
| Scorecard<br>10<br>Category<br>Scorecard             | Speed of Patient Turnover at Hospital?<br>Overall, how satisfied were you with the services you received?<br>(OVERALL SATISFACTION)<br>Overall Satisfaction with Service?                          | 6<br>7<br>1<br>2<br>3<br>4<br>5<br>6<br>7                               | BLANK<br>VERY DISSATISFIED<br>DISSATISFIED<br>NEUTRAL<br>SATISFIED<br>VERY SATISFIED<br>CAN'T ANSWER<br>BLANK                           | 48<br>31<br>14<br>35<br>161<br>715<br>0<br>51                            | 5%<br>3%<br>1%<br>3%<br>16%<br>71%<br>0%<br>5%                           |
| Scorecard<br>10<br>Category                          | Speed of Patient Turnover at Hospital? Overall, how satisfied were you with the services you received? (OVERALL SATISFACTION)                                                                      | 6<br>7<br>1<br>2<br>3<br>4<br>5<br>6                                    | BLANK<br>VERY DISSATISFIED<br>DISSATISFIED<br>NEUTRAL<br>SATISFIED<br>VERY SATISFIED<br>CAN'T ANSWER<br>BLANK<br>YES                    | 48<br>31<br>14<br>35<br>161<br>715<br>0<br>51<br>405                     | 5%<br>3%<br>1%<br>3%<br>16%<br>71%<br>0%<br>5%<br>40%                    |
| Scorecard<br>10<br>Category<br>Scorecard             | Speed of Patient Turnover at Hospital?<br>Overall, how satisfied were you with the services you received?<br>(OVERALL SATISFACTION)<br>Overall Satisfaction with Service?                          | 6<br>7<br>1<br>2<br>3<br>4<br>5<br>6<br>7<br>1                          | BLANK<br>VERY DISSATISFIED<br>DISSATISFIED<br>NEUTRAL<br>SATISFIED<br>VERY SATISFIED<br>CAN'T ANSWER<br>BLANK                           | 48<br>31<br>14<br>35<br>161<br>715<br>0<br>51                            | 5%<br>3%<br>1%<br>3%<br>16%<br>71%<br>0%<br>5%                           |
| Scorecard<br>10<br>Category<br>Scorecard<br>11       | Speed of Patient Turnover at Hospital?<br>Overall, how satisfied were you with the services you received?<br>(OVERALL SATISFACTION)<br>Overall Satisfaction with Service?<br>Comments included?    | 6<br>7<br>1<br>2<br>3<br>4<br>5<br>6<br>7<br>1<br>2                     | BLANK<br>VERY DISSATISFIED<br>DISSATISFIED<br>NEUTRAL<br>SATISFIED<br>VERY SATISFIED<br>CAN'T ANSWER<br>BLANK<br>YES<br>NO              | 48<br>31<br>14<br>35<br>161<br>715<br>0<br>51<br>405<br>618              | 5%<br>3%<br>1%<br>3%<br>16%<br>71%<br>0%<br>5%<br>40%<br>60%             |
| Scorecard<br>10<br>Category<br>Scorecard<br>11       | Speed of Patient Turnover at Hospital?<br>Overall, how satisfied were you with the services you received?<br>(OVERALL SATISFACTION)<br>Overall Satisfaction with Service?<br>Comments included?    | 6<br>7<br>1<br>2<br>3<br>4<br>5<br>6<br>7<br>1<br>2<br>1<br>2<br>1      | BLANK<br>VERY DISSATISFIED<br>DISSATISFIED<br>NEUTRAL<br>SATISFIED<br>VERY SATISFIED<br>CAN'T ANSWER<br>BLANK<br>YES<br>NO<br>YES       | 48<br>31<br>14<br>35<br>161<br>715<br>0<br>51<br>405<br>618<br>996       | 5%<br>3%<br>1%<br>3%<br>6%<br>71%<br>0%<br>5%<br>40%<br>60%<br>97%       |
| Scorecard<br>10<br>Category<br>Scorecard<br>11<br>12 | Speed of Patient Turnover at Hospital? Overall, how satisfied were you with the services you received? (OVERALL SATISFACTION) Overall Satisfaction with Service? Comments included? Name included? | 6<br>7<br>1<br>2<br>3<br>4<br>5<br>6<br>7<br>1<br>2<br>1<br>2<br>1<br>2 | BLANK<br>VERY DISSATISFIED<br>DISSATISFIED<br>NEUTRAL<br>SATISFIED<br>VERY SATISFIED<br>CAN'T ANSWER<br>BLANK<br>YES<br>NO<br>YES<br>NO | 48<br>31<br>14<br>35<br>161<br>715<br>0<br>51<br>405<br>618<br>996<br>27 | 5%<br>3%<br>1%<br>3%<br>6%<br>71%<br>0%<br>5%<br>40%<br>60%<br>97%<br>3% |