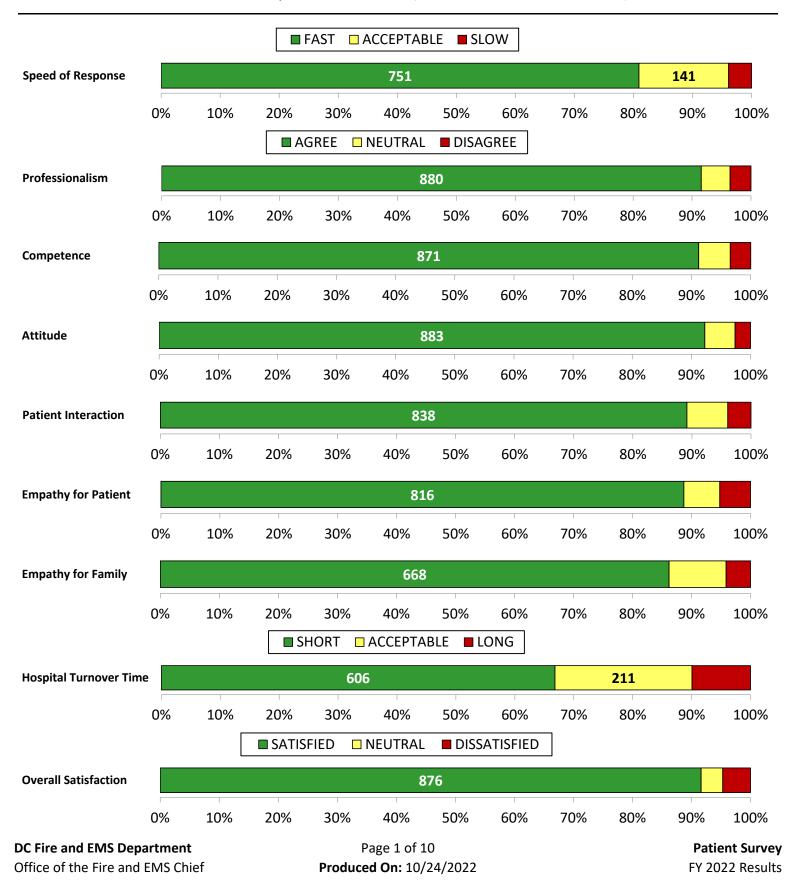

1. **(Speed of Response)** After the 911 call was placed, how would you rate the response time of Fire and EMS emergency vehicles?

## 2. (Professionalism) Did Fire and EMS personnel look and act professional?

3. **(Competence)** Did Fire and EMS personnel seem competent and knowledgeable performing their duties?

## 4. (Attitude) Did Fire and EMS personnel act courteous and respectful?

# 5. (Patient Interaction) Did Fire and EMS personnel keep you informed about what they were doing?

6. **(Empathy for Patient)** Did Fire and EMS personnel show concern about your comfort during transport to the hospital?

## 7. (Empathy for Family) Did Fire and EMS personnel show concern for your family members?

8. **(Hospital Turnover Time)** After being brought inside the hospital, how would you describe the length of time you spent waiting to be moved from the ambulance stretcher to the treatment area or waiting room of the emergency department?

### 9. (Overall Satisfaction) Overall, how satisfied were you with the services you received?