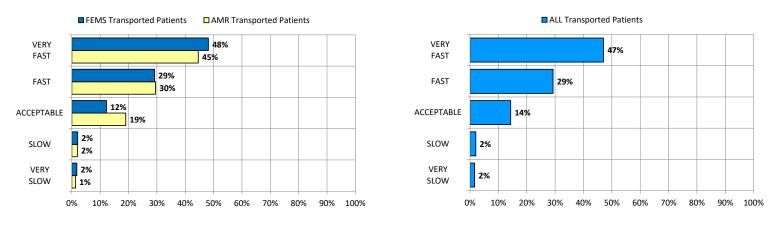

1. **(Speed of Response)** After the 911 call was placed, how would you rate the response time of Fire and EMS emergency vehicles?

| Data<br>Measure #                                    | Description of Patient Survey Questions and Observations                                                                                                                                           | Data Sub Category<br>Measure #                                          | Data Sub Category<br>Measure Description                                                                                                | Count of Patient<br>Survey Record Entries                                | % Count of Patient<br>Survey Record Entries                              |
|------------------------------------------------------|----------------------------------------------------------------------------------------------------------------------------------------------------------------------------------------------------|-------------------------------------------------------------------------|-----------------------------------------------------------------------------------------------------------------------------------------|--------------------------------------------------------------------------|--------------------------------------------------------------------------|
| 2                                                    | After the 911 call was placed, how would you rate the response time                                                                                                                                | 1                                                                       | VERY SLOW                                                                                                                               | 16                                                                       | 2%                                                                       |
| Catagoni                                             | of Fire and EMS emergency vehicles?                                                                                                                                                                | 2                                                                       | SLOW<br>ACCEPTABLE                                                                                                                      | 20                                                                       | 2%                                                                       |
| Category<br>Scorecard                                | (OVERALL RESPONSE TIME) Speed of Response?                                                                                                                                                         | 3                                                                       | FAST                                                                                                                                    | 141<br>288                                                               | 14%<br>29%                                                               |
| Scorecard                                            | Speed of Response:                                                                                                                                                                                 | 5                                                                       | VERY FAST                                                                                                                               | 463                                                                      | 47%                                                                      |
|                                                      |                                                                                                                                                                                                    | 6                                                                       | CAN'T ANSWER                                                                                                                            | 0                                                                        | 0%                                                                       |
|                                                      |                                                                                                                                                                                                    | 7                                                                       | BLANK                                                                                                                                   | 56                                                                       | 6%                                                                       |
| 3                                                    | Did Fire and EMS personnel look and act professional?                                                                                                                                              | 1                                                                       | STRONGLY DISAGREE                                                                                                                       | 19                                                                       | 2%                                                                       |
| Category                                             | (CREW PROFESSIONALISM)                                                                                                                                                                             | 2                                                                       | DISAGREE                                                                                                                                | 15                                                                       | 1%                                                                       |
| Scorecard                                            | Professional Crew?                                                                                                                                                                                 | 3                                                                       | NEUTRAL<br>AGREE                                                                                                                        | 47<br>174                                                                | 5%<br>17%                                                                |
|                                                      |                                                                                                                                                                                                    | 5                                                                       | STRONGLY AGREE                                                                                                                          | 706                                                                      | 70%                                                                      |
|                                                      |                                                                                                                                                                                                    | 6                                                                       | CAN'T ANSWER                                                                                                                            | 0                                                                        | 0%                                                                       |
|                                                      |                                                                                                                                                                                                    | 7                                                                       | BLANK                                                                                                                                   | 41                                                                       | 4%                                                                       |
| 4                                                    | Did Fire and EMS personnel seem competent and knowledgeable                                                                                                                                        | 1                                                                       | STRONGLY DISAGREE                                                                                                                       | 17                                                                       | 2%                                                                       |
|                                                      | performing their duties?                                                                                                                                                                           | 2                                                                       | DISAGREE                                                                                                                                | 16                                                                       | 2%                                                                       |
| Category                                             | (CREW COMPETENCE)                                                                                                                                                                                  | 3                                                                       | NEUTRAL                                                                                                                                 | 51                                                                       | 5%                                                                       |
| Scorecard                                            | Competent Crew?                                                                                                                                                                                    | <u>4</u><br>5                                                           |                                                                                                                                         | 159<br>712                                                               | 16%<br>72%                                                               |
|                                                      |                                                                                                                                                                                                    | 6                                                                       | STRONGLY AGREE<br>CAN'T ANSWER                                                                                                          | 0                                                                        | 0%                                                                       |
|                                                      |                                                                                                                                                                                                    | 7                                                                       | BLANK                                                                                                                                   | 40                                                                       | 4%                                                                       |
| 5                                                    | Did Fire and EMS personnel act courteous and respectful?                                                                                                                                           | 1                                                                       | STRONGLY DISAGREE                                                                                                                       | 14                                                                       | 1%                                                                       |
| Category                                             | (CREW ATTITUDE)                                                                                                                                                                                    | 2                                                                       | DISAGREE                                                                                                                                | 11                                                                       | 1%                                                                       |
| Scorecard                                            | Good Crew Attitude?                                                                                                                                                                                | 3                                                                       | NEUTRAL                                                                                                                                 | 49                                                                       | 5%                                                                       |
|                                                      |                                                                                                                                                                                                    | 4                                                                       | AGREE                                                                                                                                   | 132                                                                      | 13%                                                                      |
|                                                      |                                                                                                                                                                                                    | 5                                                                       | STRONGLY AGREE                                                                                                                          | 751                                                                      | 75%                                                                      |
|                                                      |                                                                                                                                                                                                    | 6                                                                       | CAN'T ANSWER                                                                                                                            | 0                                                                        | 0%<br>4%                                                                 |
| 6                                                    | Did Fire and EMS personnel keep you informed about what                                                                                                                                            | 1                                                                       | BLANK<br>STRONGLY DISAGREE                                                                                                              | 38<br>18                                                                 | 4%<br>2%                                                                 |
| 0                                                    | they were doing?                                                                                                                                                                                   | 2                                                                       | DISAGREE                                                                                                                                | 18                                                                       | 2%                                                                       |
| Category                                             | (CREW INTERACTION WITH PATIENT)                                                                                                                                                                    | 3                                                                       | NEUTRAL                                                                                                                                 | 65                                                                       | 7%                                                                       |
| Scorecard                                            | Good Crew/Patient Interaction?                                                                                                                                                                     | 4                                                                       | AGREE                                                                                                                                   | 173                                                                      | 18%                                                                      |
|                                                      |                                                                                                                                                                                                    | 5                                                                       | STRONGLY AGREE                                                                                                                          | 665                                                                      | 68%                                                                      |
|                                                      |                                                                                                                                                                                                    | 6                                                                       | CAN'T ANSWER                                                                                                                            | 0                                                                        | 0%                                                                       |
|                                                      |                                                                                                                                                                                                    | 7                                                                       | BLANK                                                                                                                                   | 45                                                                       | 5%                                                                       |
| 7                                                    | Did Fire and EMS personnel show concern about your comfort                                                                                                                                         | 1                                                                       | STRONGLY DISAGREE                                                                                                                       | 30                                                                       | 3%                                                                       |
| Category                                             | during transport to the hospital?<br>(CREW EMPATHY FOR PATIENT)                                                                                                                                    | 2                                                                       | DISAGREE<br>NEUTRAL                                                                                                                     | <u>18</u><br>56                                                          | 2%<br>6%                                                                 |
| Scorecard                                            | Good Crew Empathy for Patient?                                                                                                                                                                     | 4                                                                       | AGREE                                                                                                                                   | 158                                                                      | 16%                                                                      |
|                                                      |                                                                                                                                                                                                    | 5                                                                       | STRONGLY AGREE                                                                                                                          | 658                                                                      | 68%                                                                      |
|                                                      |                                                                                                                                                                                                    | 6                                                                       | CAN'T ANSWER                                                                                                                            | 0                                                                        | 0%                                                                       |
|                                                      |                                                                                                                                                                                                    | 7                                                                       | BLANK                                                                                                                                   | 42                                                                       | 4%                                                                       |
| 8                                                    | Did fire and EMS personnel show concern for your                                                                                                                                                   | 1                                                                       | STRONGLY DISAGREE                                                                                                                       | 20                                                                       | 2%                                                                       |
|                                                      | family members?                                                                                                                                                                                    | 2                                                                       | DISAGREE                                                                                                                                | 12                                                                       | 1%                                                                       |
| Category                                             | (CREW EMPATHY FOR FAMILY)<br>Good Crew Empathy for Family?                                                                                                                                         | 3                                                                       | NEUTRAL                                                                                                                                 | 75                                                                       | 9%                                                                       |
| Scorecard                                            | Good Crew Emplithy for Family?                                                                                                                                                                     | 5                                                                       | AGREE<br>STRONGLY AGREE                                                                                                                 | 129<br>539                                                               | 15%<br>65%                                                               |
|                                                      |                                                                                                                                                                                                    | 6                                                                       | CAN'T ANSWER                                                                                                                            | 0                                                                        | 0%                                                                       |
|                                                      |                                                                                                                                                                                                    | 7                                                                       | BLANK                                                                                                                                   | 59                                                                       | 7%                                                                       |
| 9                                                    | After being brought inside the hospital, how would you describe                                                                                                                                    | 1                                                                       | VERY LONG                                                                                                                               | 34                                                                       | 4%                                                                       |
|                                                      | the length of time you spent waiting to be moved from the ambulance                                                                                                                                | 2                                                                       | LONG                                                                                                                                    | 56                                                                       | 6%                                                                       |
|                                                      | stretcher to the treatment area or waiting room of the emergency                                                                                                                                   | 3                                                                       | ACCEPTABLE                                                                                                                              | 211                                                                      | 22%                                                                      |
|                                                      | department?<br>(PATIENT TURNOVER TIME)                                                                                                                                                             | 4                                                                       | SHORT                                                                                                                                   | 197                                                                      | 21%                                                                      |
| Catagers                                             |                                                                                                                                                                                                    | 5                                                                       | VERY SHORT                                                                                                                              | 409                                                                      | 43%<br>0%                                                                |
| Category<br>Scorecard                                |                                                                                                                                                                                                    |                                                                         | CAN'T ANSWER                                                                                                                            | 0                                                                        |                                                                          |
| Category<br>Scorecard                                | Speed of Patient Turnover at Hospital?                                                                                                                                                             | 6<br>7                                                                  | CAN'T ANSWER<br>BLANK                                                                                                                   | 0<br>48                                                                  |                                                                          |
|                                                      |                                                                                                                                                                                                    | 6                                                                       |                                                                                                                                         | 0<br>48<br>31                                                            | 5%<br>3%                                                                 |
| Scorecard                                            | Speed of Patient Turnover at Hospital?                                                                                                                                                             | 6<br>7                                                                  | BLANK                                                                                                                                   | 48                                                                       | 5%                                                                       |
| Scorecard                                            | Speed of Patient Turnover at Hospital?<br>Overall, how satisfied were you with the services you received?                                                                                          | 6<br>7<br>1<br>2<br>3                                                   | BLANK<br>VERY DISSATISFIED<br>DISSATISFIED<br>NEUTRAL                                                                                   | 48<br>31<br>14<br>35                                                     | 5%<br>3%<br>1%<br>3%                                                     |
| Scorecard<br>10<br>Category                          | Speed of Patient Turnover at Hospital? Overall, how satisfied were you with the services you received? (OVERALL SATISFACTION)                                                                      | 6<br>7<br>1<br>2<br>3<br>4                                              | BLANK<br>VERY DISSATISFIED<br>DISSATISFIED<br>NEUTRAL<br>SATISFIED                                                                      | 48<br>31<br>14<br>35<br>161                                              | 5%<br>3%<br>1%<br>3%<br>16%                                              |
| Scorecard<br>10<br>Category                          | Speed of Patient Turnover at Hospital? Overall, how satisfied were you with the services you received? (OVERALL SATISFACTION)                                                                      | 6<br>7<br>1<br>2<br>3<br>4<br>5                                         | BLANK<br>VERY DISSATISFIED<br>DISSATISFIED<br>NEUTRAL<br>SATISFIED<br>VERY SATISFIED                                                    | 48<br>31<br>14<br>35<br>161<br>715                                       | 5%<br>3%<br>1%<br>3%<br>16%<br>71%                                       |
| Scorecard<br>10<br>Category                          | Speed of Patient Turnover at Hospital? Overall, how satisfied were you with the services you received? (OVERALL SATISFACTION)                                                                      | 6<br>7<br>1<br>2<br>3<br>4<br>5<br>6                                    | BLANK<br>VERY DISSATISFIED<br>DISSATISFIED<br>NEUTRAL<br>SATISFIED<br>VERY SATISFIED<br>CAN'T ANSWER                                    | 48<br>31<br>14<br>35<br>161<br>715<br>0                                  | 5%<br>3%<br>1%<br>3%<br>16%<br>71%<br>0%                                 |
| Scorecard<br>10<br>Category<br>Scorecard             | Speed of Patient Turnover at Hospital?<br>Overall, how satisfied were you with the services you received?<br>(OVERALL SATISFACTION)<br>Overall Satisfaction with Service?                          | 6<br>7<br>1<br>2<br>3<br>4<br>5<br>6<br>7                               | BLANK<br>VERY DISSATISFIED<br>DISSATISFIED<br>NEUTRAL<br>SATISFIED<br>VERY SATISFIED<br>CAN'T ANSWER<br>BLANK                           | 48<br>31<br>14<br>35<br>161<br>715<br>0<br>51                            | 5%<br>3%<br>1%<br>3%<br>16%<br>71%<br>0%<br>5%                           |
| Scorecard<br>10<br>Category                          | Speed of Patient Turnover at Hospital? Overall, how satisfied were you with the services you received? (OVERALL SATISFACTION)                                                                      | 6<br>7<br>1<br>2<br>3<br>4<br>5<br>6                                    | BLANK<br>VERY DISSATISFIED<br>DISSATISFIED<br>NEUTRAL<br>SATISFIED<br>VERY SATISFIED<br>CAN'T ANSWER<br>BLANK<br>YES                    | 48<br>31<br>14<br>35<br>161<br>715<br>0<br>51<br>405                     | 5%<br>3%<br>1%<br>3%<br>16%<br>71%<br>0%<br>5%<br>40%                    |
| Scorecard<br>10<br>Category<br>Scorecard             | Speed of Patient Turnover at Hospital?<br>Overall, how satisfied were you with the services you received?<br>(OVERALL SATISFACTION)<br>Overall Satisfaction with Service?                          | 6<br>7<br>1<br>2<br>3<br>4<br>5<br>6<br>7<br>1                          | BLANK<br>VERY DISSATISFIED<br>DISSATISFIED<br>NEUTRAL<br>SATISFIED<br>VERY SATISFIED<br>CAN'T ANSWER<br>BLANK                           | 48<br>31<br>14<br>35<br>161<br>715<br>0<br>51                            | 5%<br>3%<br>1%<br>3%<br>16%<br>71%<br>0%<br>5%                           |
| Scorecard<br>10<br>Category<br>Scorecard<br>11       | Speed of Patient Turnover at Hospital?<br>Overall, how satisfied were you with the services you received?<br>(OVERALL SATISFACTION)<br>Overall Satisfaction with Service?<br>Comments included?    | 6<br>7<br>1<br>2<br>3<br>4<br>5<br>6<br>7<br>1<br>2                     | BLANK<br>VERY DISSATISFIED<br>DISSATISFIED<br>NEUTRAL<br>SATISFIED<br>VERY SATISFIED<br>CAN'T ANSWER<br>BLANK<br>YES<br>NO              | 48<br>31<br>14<br>35<br>161<br>715<br>0<br>51<br>405<br>618              | 5%<br>3%<br>1%<br>3%<br>16%<br>71%<br>0%<br>5%<br>40%<br>60%             |
| Scorecard<br>10<br>Category<br>Scorecard<br>11       | Speed of Patient Turnover at Hospital?<br>Overall, how satisfied were you with the services you received?<br>(OVERALL SATISFACTION)<br>Overall Satisfaction with Service?<br>Comments included?    | 6<br>7<br>1<br>2<br>3<br>4<br>5<br>6<br>7<br>1<br>2<br>1<br>2<br>1      | BLANK<br>VERY DISSATISFIED<br>DISSATISFIED<br>NEUTRAL<br>SATISFIED<br>VERY SATISFIED<br>CAN'T ANSWER<br>BLANK<br>YES<br>NO<br>YES       | 48<br>31<br>14<br>35<br>161<br>715<br>0<br>51<br>405<br>618<br>996       | 5%<br>3%<br>1%<br>3%<br>6%<br>71%<br>0%<br>5%<br>40%<br>60%<br>97%       |
| Scorecard<br>10<br>Category<br>Scorecard<br>11<br>12 | Speed of Patient Turnover at Hospital? Overall, how satisfied were you with the services you received? (OVERALL SATISFACTION) Overall Satisfaction with Service? Comments included? Name included? | 6<br>7<br>1<br>2<br>3<br>4<br>5<br>6<br>7<br>1<br>2<br>1<br>2<br>1<br>2 | BLANK<br>VERY DISSATISFIED<br>DISSATISFIED<br>NEUTRAL<br>SATISFIED<br>VERY SATISFIED<br>CAN'T ANSWER<br>BLANK<br>YES<br>NO<br>YES<br>NO | 48<br>31<br>14<br>35<br>161<br>715<br>0<br>51<br>405<br>618<br>996<br>27 | 5%<br>3%<br>1%<br>3%<br>6%<br>71%<br>0%<br>5%<br>40%<br>60%<br>97%<br>3% |

Patient Survey Results for FEMS TRANSPORTED PATIENTS (All Data Measures and Entries)

| Data<br>Measure #     | Description of Patient Survey Questions and Observations            | Data Sub Category<br>Measure # | Data Sub Category<br>Measure Description | Count of Patient<br>Survey Record Entries | % Count of Patient<br>Survey Record Entries |
|-----------------------|---------------------------------------------------------------------|--------------------------------|------------------------------------------|-------------------------------------------|---------------------------------------------|
| 2                     | After the 911 call was placed, how would you rate the response time | 1                              | VERY SLOW                                | 12                                        | 2%                                          |
| Catagony              | of Fire and EMS emergency vehicles?<br>(OVERALL RESPONSE TIME)      | 2 3                            | SLOW<br>ACCEPTABLE                       | 14<br>83                                  | 2%<br>12%                                   |
| Category<br>Scorecard | Speed of Response?                                                  | 4                              | FAST                                     | 198                                       | 29%                                         |
| Scorecura             |                                                                     | 5                              | VERY FAST                                | 327                                       | 48%                                         |
|                       |                                                                     | 6                              | CAN'T ANSWER                             | 0                                         | 0%                                          |
|                       |                                                                     | 7                              | BLANK                                    | 45                                        | 7%                                          |
| 3                     | Did Fire and EMS personnel look and act professional?               | 1                              | STRONGLY DISAGREE                        | 9                                         | 1%                                          |
| Category              | (CREW PROFESSIONALISM)                                              | 2                              | DISAGREE                                 | 9                                         | 1%                                          |
| Scorecard             | Professional Crew?                                                  | 3 4                            | NEUTRAL<br>AGREE                         | 31<br>114                                 | 4%<br>16%                                   |
|                       |                                                                     | 5                              | STRONGLY AGREE                           | 498                                       | 72%                                         |
|                       |                                                                     | 6                              | CAN'T ANSWER                             | 0                                         | 0%                                          |
|                       |                                                                     | 7                              | BLANK                                    | 35                                        | 5%                                          |
| 4                     | Did Fire and EMS personnel seem competent and knowledgeable         | 1                              | STRONGLY DISAGREE                        | 11                                        | 2%                                          |
|                       | performing their duties?                                            | 2                              | DISAGREE                                 | 10                                        | 1%                                          |
| Category              | (CREW COMPETENCE)                                                   | 3                              | NEUTRAL                                  | 32                                        | 5%                                          |
| Scorecard             | Competent Crew?                                                     | 4 5                            | AGREE<br>STRONGLY AGREE                  | 99<br>505                                 | 14%<br>73%                                  |
|                       |                                                                     | 6                              | CAN'T ANSWER                             | 0                                         | 0%                                          |
|                       |                                                                     | 7                              | BLANK                                    | 34                                        | 5%                                          |
| 5                     | Did Fire and EMS personnel act courteous and respectful?            | 1                              | STRONGLY DISAGREE                        | 7                                         | 1%                                          |
| Category              | (CREW ATTITUDE)                                                     | 2                              | DISAGREE                                 | 6                                         | 1%                                          |
| Scorecard             | Good Crew Attitude?                                                 | 3                              | NEUTRAL                                  | 28                                        | 4%                                          |
|                       |                                                                     | 4                              | AGREE                                    | 90                                        | 13%                                         |
|                       |                                                                     | 5                              | STRONGLY AGREE                           | 525                                       | 76%                                         |
|                       |                                                                     | 6                              | CAN'T ANSWER<br>BLANK                    | 0 33                                      | 0%<br>5%                                    |
| 6                     | Did Fire and EMS personnel keep you informed about what             | 1                              | STRONGLY DISAGREE                        | 8                                         | 1%                                          |
| 0                     | they were doing?                                                    | 2                              | DISAGREE                                 | 13                                        | 2%                                          |
| Category              | (CREW INTERACTION WITH PATIENT)                                     | 3                              | NEUTRAL                                  | 40                                        | 6%                                          |
| Scorecard             | Good Crew/Patient Interaction?                                      | 4                              | AGREE                                    | 118                                       | 17%                                         |
|                       |                                                                     | 5                              | STRONGLY AGREE                           | 466                                       | 68%                                         |
|                       |                                                                     | 6                              | CAN'T ANSWER                             | 0                                         | 0%                                          |
|                       |                                                                     | 7                              | BLANK                                    | 36                                        | 5%                                          |
| 7                     | Did Fire and EMS personnel show concern about your comfort          | 1                              | STRONGLY DISAGREE                        | 17                                        | 3%<br>1%                                    |
| Category              | during transport to the hospital?<br>(CREW EMPATHY FOR PATIENT)     | 2                              | DISAGREE                                 | 8 39                                      | 1%<br>6%                                    |
| Scorecard             | Good Crew Empathy for Patient?                                      | 4                              | AGREE                                    | 106                                       | 16%                                         |
|                       | ·····                                                               | 5                              | STRONGLY AGREE                           | 457                                       | 69%                                         |
|                       |                                                                     | 6                              | CAN'T ANSWER                             | 0                                         | 0%                                          |
|                       |                                                                     | 7                              | BLANK                                    | 36                                        | 5%                                          |
| 8                     | Did fire and EMS personnel show concern for your                    | 1                              | STRONGLY DISAGREE                        | 10                                        | 2%                                          |
| <b>C</b> -1           | family members?                                                     | 2                              | DISAGREE                                 | 7                                         | 1%                                          |
| Category<br>Scorecard | (CREW EMPATHY FOR FAMILY)<br>Good Crew Empathy for Family?          | 3 4                            | NEUTRAL<br>AGREE                         | 44<br>98                                  | 8%<br>17%                                   |
| Scorecard             |                                                                     | 5                              | STRONGLY AGREE                           | 373                                       | 65%                                         |
|                       |                                                                     | 6                              | CAN'T ANSWER                             | 0                                         | 0%                                          |
|                       |                                                                     | 7                              | BLANK                                    | 46                                        | 8%                                          |
| 9                     | After being brought inside the hospital, how would you describe     | 1                              | VERY LONG                                | 21                                        | 3%                                          |
|                       | the length of time you spent waiting to be moved from the ambulance | 2                              | LONG                                     | 34                                        | 5%                                          |
|                       | stretcher to the treatment area or waiting room of the emergency    | 3                              | ACCEPTABLE                               | 145                                       | 22%                                         |
| Category              | department?<br>(PATIENT TURNOVER TIME)                              | 4 5                            | SHORT<br>VERY SHORT                      | 125<br>291                                | 19%<br>44%                                  |
| Category<br>Scorecard | (PATIENT TORNOVER TIME) Speed of Patient Turnover at Hospital?      | 6                              | CAN'T ANSWER                             | 0                                         | 0%                                          |
| Storecard             |                                                                     | 7                              | BLANK                                    | 42                                        | 6%                                          |
| 10                    | Overall, how satisfied were you with the services you received?     | 1                              | VERY DISSATISFIED                        | 21                                        | 3%                                          |
| Category              | (OVERALL SATISFACTION)                                              | 2                              | DISSATISFIED                             | 5                                         | 1%                                          |
| Scorecard             | Overall Satisfaction with Service?                                  | 3                              | NEUTRAL                                  | 21                                        | 3%                                          |
|                       |                                                                     | 4                              | SATISFIED                                | 103                                       | 15%                                         |
|                       |                                                                     | 5                              | VERY SATISFIED                           | 505                                       | 72%                                         |
|                       |                                                                     | 6 7                            | CAN'T ANSWER<br>BLANK                    | 0 43                                      | 0%<br>6%                                    |
| 11                    | Comments included?                                                  | 1                              | YES                                      | 276                                       | 39%                                         |
|                       |                                                                     | 2                              | NO                                       | 434                                       | 61%                                         |
| 12                    | Name included?                                                      | 1                              | YES                                      | 685                                       | 96%                                         |
|                       |                                                                     | 2                              | NO                                       | 25                                        | 4%                                          |
| 13                    | Telephone number included?                                          | 1                              | YES                                      | 530                                       | 75%                                         |
|                       |                                                                     | 2                              | NO                                       | 180                                       | 25%                                         |
| 14                    | E-mail included?                                                    | 1                              | YES                                      | 347                                       | 49%                                         |
|                       |                                                                     | 2                              | NO                                       | 363                                       | 51%                                         |

Patient Survey Results for AMR TRANSPORTED PATIENTS (All Data Measures and Entries)

| Data<br>Measure #     | Description of Patient Survey Questions and Observations                                                                               | Data Sub Category<br>Measure # | Data Sub Category<br>Measure Description | Count of Patient<br>Survey Record Entries | % Count of Patient<br>Survey Record Entries |
|-----------------------|----------------------------------------------------------------------------------------------------------------------------------------|--------------------------------|------------------------------------------|-------------------------------------------|---------------------------------------------|
| 2                     | After the 911 call was placed, how would you rate the response time                                                                    | 1                              | VERY SLOW                                | 4                                         | 1%                                          |
| Catagony              | of Fire and EMS emergency vehicles?<br>(OVERALL RESPONSE TIME)                                                                         | 2                              | SLOW<br>ACCEPTABLE                       | 6<br>58                                   | 2%<br>19%                                   |
| Category<br>Scorecard | Speed of Response?                                                                                                                     | 4                              | FAST                                     | 90                                        | 30%                                         |
| Scorecura             |                                                                                                                                        | 5                              | VERY FAST                                | 136                                       | 45%                                         |
|                       |                                                                                                                                        | 6                              | CAN'T ANSWER                             | 0                                         | 0%                                          |
|                       |                                                                                                                                        | 7                              | BLANK                                    | 11                                        | 4%                                          |
| 3                     | Did Fire and EMS personnel look and act professional?                                                                                  | 1                              | STRONGLY DISAGREE                        | 10                                        | 3%                                          |
| Category              | (CREW PROFESSIONALISM)                                                                                                                 | 2                              | DISAGREE                                 | 6                                         | 2%                                          |
| Scorecard             | Professional Crew?                                                                                                                     | 4                              | NEUTRAL<br>AGREE                         | 16<br>60                                  | 5%<br>20%                                   |
|                       |                                                                                                                                        | 5                              | STRONGLY AGREE                           | 208                                       | 68%                                         |
|                       |                                                                                                                                        | 6                              | CAN'T ANSWER                             | 0                                         | 0%                                          |
|                       |                                                                                                                                        | 7                              | BLANK                                    | 6                                         | 2%                                          |
| 4                     | Did Fire and EMS personnel seem competent and knowledgeable                                                                            | 1                              | STRONGLY DISAGREE                        | 6                                         | 2%                                          |
|                       | performing their duties?                                                                                                               | 2                              | DISAGREE                                 | 6                                         | 2%                                          |
| Category<br>Scorecard | (CREW COMPETENCE)                                                                                                                      | 3                              | NEUTRAL<br>AGREE                         | 19<br>60                                  | 6%<br>20%                                   |
| Scorecard             | Competent Crew?                                                                                                                        | 5                              | STRONGLY AGREE                           | 207                                       | 68%                                         |
|                       |                                                                                                                                        | 6                              | CAN'T ANSWER                             | 0                                         | 0%                                          |
|                       |                                                                                                                                        | 7                              | BLANK                                    | 6                                         | 2%                                          |
| 5                     | Did Fire and EMS personnel act courteous and respectful?                                                                               | 1                              | STRONGLY DISAGREE                        | 7                                         | 2%                                          |
| Category              | (CREW ATTITUDE)                                                                                                                        | 2                              | DISAGREE                                 | 5                                         | 2%                                          |
| Scorecard             | Good Crew Attitude?                                                                                                                    | 3                              | NEUTRAL                                  | 21                                        | 7%                                          |
|                       |                                                                                                                                        | 4                              | AGREE                                    | 42                                        | 14%                                         |
|                       |                                                                                                                                        | 5                              | STRONGLY AGREE<br>CAN'T ANSWER           | 226<br>0                                  | 74%<br>0%                                   |
|                       |                                                                                                                                        | 7                              | BLANK                                    | 5                                         | 2%                                          |
| 6                     | Did Fire and EMS personnel keep you informed about what                                                                                | 1                              | STRONGLY DISAGREE                        | 10                                        | 3%                                          |
| -                     | they were doing?                                                                                                                       | 2                              | DISAGREE                                 | 6                                         | 2%                                          |
| Category              | (CREW INTERACTION WITH PATIENT)                                                                                                        | 3                              | NEUTRAL                                  | 25                                        | 8%                                          |
| Scorecard             | Good Crew/Patient Interaction?                                                                                                         | 4                              | AGREE                                    | 55                                        | 18%                                         |
|                       |                                                                                                                                        | 5                              | STRONGLY AGREE                           | 199                                       | 65%                                         |
|                       |                                                                                                                                        | 6 7                            | CAN'T ANSWER<br>BLANK                    | 0                                         | 0%<br>3%                                    |
| 7                     | Did Fire and EMS personnel show concern about your comfort                                                                             | 1                              | STRONGLY DISAGREE                        | 13                                        | 4%                                          |
| ,                     | during transport to the hospital?                                                                                                      | 2                              | DISAGREE                                 | 10                                        | 3%                                          |
| Category              | (CREW EMPATHY FOR PATIENT)                                                                                                             | 3                              | NEUTRAL                                  | 17                                        | 6%                                          |
| Scorecard             | Good Crew Empathy for Patient?                                                                                                         | 4                              | AGREE                                    | 52                                        | 17%                                         |
|                       |                                                                                                                                        | 5                              | STRONGLY AGREE                           | 201                                       | 67%                                         |
|                       |                                                                                                                                        | 6                              | CAN'T ANSWER                             | 0                                         | 0%                                          |
| 8                     | Did fire and EMS personnel show concern for your                                                                                       | 7                              | BLANK<br>STRONGLY DISAGREE               | 6<br>10                                   | 2%<br>4%                                    |
| 0                     | family members?                                                                                                                        | 2                              | DISAGREE                                 | 5                                         | 2%                                          |
| Category              | (CREW EMPATHY FOR FAMILY)                                                                                                              | 3                              | NEUTRAL                                  | 31                                        | 12%                                         |
| Scorecard             | Good Crew Empathy for Family?                                                                                                          | 4                              | AGREE                                    | 31                                        | 12%                                         |
|                       |                                                                                                                                        | 5                              | STRONGLY AGREE                           | 166                                       | 65%                                         |
|                       |                                                                                                                                        | 6                              | CAN'T ANSWER                             | 0                                         | 0%                                          |
|                       |                                                                                                                                        | 7                              | BLANK                                    | 13                                        | 5%                                          |
| 9                     | After being brought inside the hospital, how would you describe<br>the length of time you spent waiting to be moved from the ambulance | 1                              | VERY LONG<br>LONG                        | 13<br>22                                  | 4%<br>7%                                    |
|                       | stretcher to the treatment area or waiting room of the emergency                                                                       | 3                              | ACCEPTABLE                               | 66                                        | 22%                                         |
|                       | department?                                                                                                                            | 4                              | SHORT                                    | 72                                        | 24%                                         |
| Category              | (PATIENT TURNOVER TIME)                                                                                                                | 5                              | VERY SHORT                               | 118                                       | 40%                                         |
| Scorecard             | Speed of Patient Turnover at Hospital?                                                                                                 | 6                              | CAN'T ANSWER                             | 0                                         | 0%                                          |
|                       |                                                                                                                                        | 7                              | BLANK                                    | 6                                         | 2%                                          |
| <b>10</b>             | Overall, how satisfied were you with the services you received?                                                                        | 1                              | VERY DISSATISFIED                        | 10                                        | 3%                                          |
| Category<br>Scorecard | (OVERALL SATISFACTION)<br>Overall Satisfaction with Service?                                                                           | 2                              | DISSATISFIED<br>NEUTRAL                  | 9 14                                      | 3%<br>5%                                    |
| Scorecaru             |                                                                                                                                        | 4                              | SATISFIED                                | 58                                        | 5%<br>19%                                   |
|                       |                                                                                                                                        | 5                              | VERY SATISFIED                           | 210                                       | 68%                                         |
|                       |                                                                                                                                        | 6                              | CAN'T ANSWER                             | 0                                         | 0%                                          |
|                       |                                                                                                                                        | 7                              | BLANK                                    | 8                                         | 3%                                          |
| 11                    | Comments included?                                                                                                                     | 1                              | YES                                      | 129                                       | 41%                                         |
|                       |                                                                                                                                        | 2                              | NO                                       | 184                                       | 59%                                         |
| 42                    | Name - to dead                                                                                                                         |                                | YES                                      | 311                                       | 99%                                         |
| 12                    | Name included?                                                                                                                         |                                |                                          |                                           |                                             |
|                       |                                                                                                                                        | 2                              | NO                                       | 2                                         | 1%                                          |
| 12<br>13              | Name included?<br>Telephone number included?                                                                                           |                                |                                          |                                           |                                             |
|                       |                                                                                                                                        | 2                              | NO<br>YES                                | 2<br>261                                  | 1%<br>83%                                   |