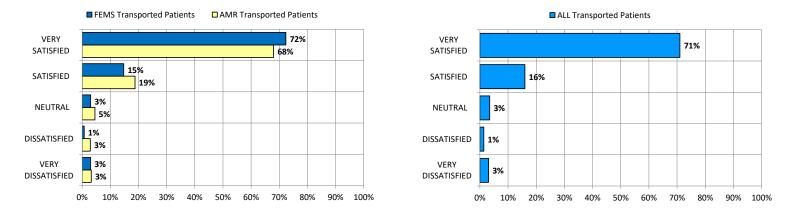

### 9. (Overall Satisfaction) Overall, how satisfied were you with the services you received?

| Data<br>Measure #                                    | Description of Patient Survey Questions and Observations                                                                                                                                           | Data Sub Category<br>Measure #                                          | Data Sub Category<br>Measure Description                                                                                                | Count of Patient<br>Survey Record Entries                                | % Count of Patient<br>Survey Record Entries                              |
|------------------------------------------------------|----------------------------------------------------------------------------------------------------------------------------------------------------------------------------------------------------|-------------------------------------------------------------------------|-----------------------------------------------------------------------------------------------------------------------------------------|--------------------------------------------------------------------------|--------------------------------------------------------------------------|
| 2                                                    | After the 911 call was placed, how would you rate the response time                                                                                                                                | 1                                                                       | VERY SLOW                                                                                                                               | 16                                                                       | 2%                                                                       |
| Catagoni                                             | of Fire and EMS emergency vehicles?                                                                                                                                                                | 2                                                                       | SLOW<br>ACCEPTABLE                                                                                                                      | 20                                                                       | 2%                                                                       |
| Category<br>Scorecard                                | (OVERALL RESPONSE TIME) Speed of Response?                                                                                                                                                         | 3                                                                       | FAST                                                                                                                                    | 141<br>288                                                               | 14%<br>29%                                                               |
| Scorecard                                            | Speed of Response:                                                                                                                                                                                 | 5                                                                       | VERY FAST                                                                                                                               | 463                                                                      | 47%                                                                      |
|                                                      |                                                                                                                                                                                                    | 6                                                                       | CAN'T ANSWER                                                                                                                            | 0                                                                        | 0%                                                                       |
|                                                      |                                                                                                                                                                                                    | 7                                                                       | BLANK                                                                                                                                   | 56                                                                       | 6%                                                                       |
| 3                                                    | Did Fire and EMS personnel look and act professional?                                                                                                                                              | 1                                                                       | STRONGLY DISAGREE                                                                                                                       | 19                                                                       | 2%                                                                       |
| Category                                             | (CREW PROFESSIONALISM)                                                                                                                                                                             | 2                                                                       | DISAGREE                                                                                                                                | 15                                                                       | 1%                                                                       |
| Scorecard                                            | Professional Crew?                                                                                                                                                                                 | 3                                                                       | NEUTRAL<br>AGREE                                                                                                                        | 47<br>174                                                                | 5%<br>17%                                                                |
|                                                      |                                                                                                                                                                                                    | 5                                                                       | STRONGLY AGREE                                                                                                                          | 706                                                                      | 70%                                                                      |
|                                                      |                                                                                                                                                                                                    | 6                                                                       | CAN'T ANSWER                                                                                                                            | 0                                                                        | 0%                                                                       |
|                                                      |                                                                                                                                                                                                    | 7                                                                       | BLANK                                                                                                                                   | 41                                                                       | 4%                                                                       |
| 4                                                    | Did Fire and EMS personnel seem competent and knowledgeable                                                                                                                                        | 1                                                                       | STRONGLY DISAGREE                                                                                                                       | 17                                                                       | 2%                                                                       |
|                                                      | performing their duties?                                                                                                                                                                           | 2                                                                       | DISAGREE                                                                                                                                | 16                                                                       | 2%                                                                       |
| Category                                             | (CREW COMPETENCE)                                                                                                                                                                                  | 3                                                                       | NEUTRAL                                                                                                                                 | 51                                                                       | 5%                                                                       |
| Scorecard                                            | Competent Crew?                                                                                                                                                                                    | <u>4</u><br>5                                                           |                                                                                                                                         | 159<br>712                                                               | 16%<br>72%                                                               |
|                                                      |                                                                                                                                                                                                    | 6                                                                       | STRONGLY AGREE<br>CAN'T ANSWER                                                                                                          | 0                                                                        | 0%                                                                       |
|                                                      |                                                                                                                                                                                                    | 7                                                                       | BLANK                                                                                                                                   | 40                                                                       | 4%                                                                       |
| 5                                                    | Did Fire and EMS personnel act courteous and respectful?                                                                                                                                           | 1                                                                       | STRONGLY DISAGREE                                                                                                                       | 14                                                                       | 1%                                                                       |
| Category                                             | (CREW ATTITUDE)                                                                                                                                                                                    | 2                                                                       | DISAGREE                                                                                                                                | 11                                                                       | 1%                                                                       |
| Scorecard                                            | Good Crew Attitude?                                                                                                                                                                                | 3                                                                       | NEUTRAL                                                                                                                                 | 49                                                                       | 5%                                                                       |
|                                                      |                                                                                                                                                                                                    | 4                                                                       | AGREE                                                                                                                                   | 132                                                                      | 13%                                                                      |
|                                                      |                                                                                                                                                                                                    | 5                                                                       | STRONGLY AGREE                                                                                                                          | 751                                                                      | 75%                                                                      |
|                                                      |                                                                                                                                                                                                    | 6                                                                       | CAN'T ANSWER                                                                                                                            | 0                                                                        | 0%<br>4%                                                                 |
| 6                                                    | Did Fire and EMS personnel keep you informed about what                                                                                                                                            | 1                                                                       | BLANK<br>STRONGLY DISAGREE                                                                                                              | 38<br>18                                                                 | 4%<br>2%                                                                 |
| 0                                                    | they were doing?                                                                                                                                                                                   | 2                                                                       | DISAGREE                                                                                                                                | 18                                                                       | 2%                                                                       |
| Category                                             | (CREW INTERACTION WITH PATIENT)                                                                                                                                                                    | 3                                                                       | NEUTRAL                                                                                                                                 | 65                                                                       | 7%                                                                       |
| Scorecard                                            | Good Crew/Patient Interaction?                                                                                                                                                                     | 4                                                                       | AGREE                                                                                                                                   | 173                                                                      | 18%                                                                      |
|                                                      |                                                                                                                                                                                                    | 5                                                                       | STRONGLY AGREE                                                                                                                          | 665                                                                      | 68%                                                                      |
|                                                      |                                                                                                                                                                                                    | 6                                                                       | CAN'T ANSWER                                                                                                                            | 0                                                                        | 0%                                                                       |
|                                                      |                                                                                                                                                                                                    | 7                                                                       | BLANK                                                                                                                                   | 45                                                                       | 5%                                                                       |
| 7                                                    | Did Fire and EMS personnel show concern about your comfort                                                                                                                                         | 1                                                                       | STRONGLY DISAGREE                                                                                                                       | 30                                                                       | 3%                                                                       |
| Category                                             | during transport to the hospital?<br>(CREW EMPATHY FOR PATIENT)                                                                                                                                    | 2                                                                       | DISAGREE<br>NEUTRAL                                                                                                                     | <u>18</u><br>56                                                          | 2%<br>6%                                                                 |
| Scorecard                                            | Good Crew Empathy for Patient?                                                                                                                                                                     | 4                                                                       | AGREE                                                                                                                                   | 158                                                                      | 16%                                                                      |
|                                                      |                                                                                                                                                                                                    | 5                                                                       | STRONGLY AGREE                                                                                                                          | 658                                                                      | 68%                                                                      |
|                                                      |                                                                                                                                                                                                    | 6                                                                       | CAN'T ANSWER                                                                                                                            | 0                                                                        | 0%                                                                       |
|                                                      |                                                                                                                                                                                                    | 7                                                                       | BLANK                                                                                                                                   | 42                                                                       | 4%                                                                       |
| 8                                                    | Did fire and EMS personnel show concern for your                                                                                                                                                   | 1                                                                       | STRONGLY DISAGREE                                                                                                                       | 20                                                                       | 2%                                                                       |
|                                                      | family members?                                                                                                                                                                                    | 2                                                                       | DISAGREE                                                                                                                                | 12                                                                       | 1%                                                                       |
| Category                                             | (CREW EMPATHY FOR FAMILY)<br>Good Crew Empathy for Family?                                                                                                                                         | 3                                                                       | NEUTRAL                                                                                                                                 | 75                                                                       | 9%                                                                       |
| Scorecard                                            | Good Crew Emplithy for Family?                                                                                                                                                                     | 5                                                                       | AGREE<br>STRONGLY AGREE                                                                                                                 | 129<br>539                                                               | 15%<br>65%                                                               |
|                                                      |                                                                                                                                                                                                    | 6                                                                       | CAN'T ANSWER                                                                                                                            | 0                                                                        | 0%                                                                       |
|                                                      |                                                                                                                                                                                                    | 7                                                                       | BLANK                                                                                                                                   | 59                                                                       | 7%                                                                       |
| 9                                                    | After being brought inside the hospital, how would you describe                                                                                                                                    | 1                                                                       | VERY LONG                                                                                                                               | 34                                                                       | 4%                                                                       |
|                                                      | the length of time you spent waiting to be moved from the ambulance                                                                                                                                | 2                                                                       | LONG                                                                                                                                    | 56                                                                       | 6%                                                                       |
|                                                      | stretcher to the treatment area or waiting room of the emergency                                                                                                                                   | 3                                                                       | ACCEPTABLE                                                                                                                              | 211                                                                      | 22%                                                                      |
|                                                      | department?<br>(PATIENT TURNOVER TIME)                                                                                                                                                             | 4                                                                       | SHORT                                                                                                                                   | 197                                                                      | 21%                                                                      |
| Catagers                                             |                                                                                                                                                                                                    | 5                                                                       | VERY SHORT                                                                                                                              | 409                                                                      | 43%<br>0%                                                                |
| Category<br>Scorecard                                |                                                                                                                                                                                                    |                                                                         | CAN'T ANSWER                                                                                                                            | 0                                                                        |                                                                          |
| Category<br>Scorecard                                | Speed of Patient Turnover at Hospital?                                                                                                                                                             | 6<br>7                                                                  | CAN'T ANSWER<br>BLANK                                                                                                                   | 0<br>48                                                                  |                                                                          |
|                                                      |                                                                                                                                                                                                    | 6                                                                       |                                                                                                                                         | 0<br>48<br>31                                                            | 5%<br>3%                                                                 |
| Scorecard                                            | Speed of Patient Turnover at Hospital?                                                                                                                                                             | 6<br>7                                                                  | BLANK                                                                                                                                   | 48                                                                       | 5%                                                                       |
| Scorecard                                            | Speed of Patient Turnover at Hospital?<br>Overall, how satisfied were you with the services you received?                                                                                          | 6<br>7<br>1<br>2<br>3                                                   | BLANK<br>VERY DISSATISFIED<br>DISSATISFIED<br>NEUTRAL                                                                                   | 48<br>31<br>14<br>35                                                     | 5%<br>3%<br>1%<br>3%                                                     |
| Scorecard<br>10<br>Category                          | Speed of Patient Turnover at Hospital? Overall, how satisfied were you with the services you received? (OVERALL SATISFACTION)                                                                      | 6<br>7<br>1<br>2<br>3<br>4                                              | BLANK<br>VERY DISSATISFIED<br>DISSATISFIED<br>NEUTRAL<br>SATISFIED                                                                      | 48<br>31<br>14<br>35<br>161                                              | 5%<br>3%<br>1%<br>3%<br>16%                                              |
| Scorecard<br>10<br>Category                          | Speed of Patient Turnover at Hospital? Overall, how satisfied were you with the services you received? (OVERALL SATISFACTION)                                                                      | 6<br>7<br>1<br>2<br>3<br>4<br>5                                         | BLANK<br>VERY DISSATISFIED<br>DISSATISFIED<br>NEUTRAL<br>SATISFIED<br>VERY SATISFIED                                                    | 48<br>31<br>14<br>35<br>161<br>715                                       | 5%<br>3%<br>1%<br>3%<br>16%<br>71%                                       |
| Scorecard<br>10<br>Category                          | Speed of Patient Turnover at Hospital? Overall, how satisfied were you with the services you received? (OVERALL SATISFACTION)                                                                      | 6<br>7<br>1<br>2<br>3<br>4<br>5<br>6                                    | BLANK<br>VERY DISSATISFIED<br>DISSATISFIED<br>NEUTRAL<br>SATISFIED<br>VERY SATISFIED<br>CAN'T ANSWER                                    | 48<br>31<br>14<br>35<br>161<br>715<br>0                                  | 5%<br>3%<br>1%<br>3%<br>16%<br>71%<br>0%                                 |
| Scorecard<br>10<br>Category<br>Scorecard             | Speed of Patient Turnover at Hospital?<br>Overall, how satisfied were you with the services you received?<br>(OVERALL SATISFACTION)<br>Overall Satisfaction with Service?                          | 6<br>7<br>1<br>2<br>3<br>4<br>5<br>6<br>7                               | BLANK<br>VERY DISSATISFIED<br>DISSATISFIED<br>NEUTRAL<br>SATISFIED<br>VERY SATISFIED<br>CAN'T ANSWER<br>BLANK                           | 48<br>31<br>14<br>35<br>161<br>715<br>0<br>51                            | 5%<br>3%<br>1%<br>3%<br>16%<br>71%<br>0%<br>5%                           |
| Scorecard<br>10<br>Category                          | Speed of Patient Turnover at Hospital? Overall, how satisfied were you with the services you received? (OVERALL SATISFACTION)                                                                      | 6<br>7<br>1<br>2<br>3<br>4<br>5<br>6                                    | BLANK<br>VERY DISSATISFIED<br>DISSATISFIED<br>NEUTRAL<br>SATISFIED<br>VERY SATISFIED<br>CAN'T ANSWER<br>BLANK<br>YES                    | 48<br>31<br>14<br>35<br>161<br>715<br>0<br>51<br>405                     | 5%<br>3%<br>1%<br>3%<br>16%<br>71%<br>0%<br>5%<br>40%                    |
| Scorecard<br>10<br>Category<br>Scorecard             | Speed of Patient Turnover at Hospital?<br>Overall, how satisfied were you with the services you received?<br>(OVERALL SATISFACTION)<br>Overall Satisfaction with Service?                          | 6<br>7<br>1<br>2<br>3<br>4<br>5<br>6<br>7<br>1                          | BLANK<br>VERY DISSATISFIED<br>DISSATISFIED<br>NEUTRAL<br>SATISFIED<br>VERY SATISFIED<br>CAN'T ANSWER<br>BLANK                           | 48<br>31<br>14<br>35<br>161<br>715<br>0<br>51                            | 5%<br>3%<br>1%<br>3%<br>16%<br>71%<br>0%<br>5%                           |
| Scorecard<br>10<br>Category<br>Scorecard<br>11       | Speed of Patient Turnover at Hospital?<br>Overall, how satisfied were you with the services you received?<br>(OVERALL SATISFACTION)<br>Overall Satisfaction with Service?<br>Comments included?    | 6<br>7<br>1<br>2<br>3<br>4<br>5<br>6<br>7<br>1<br>2                     | BLANK<br>VERY DISSATISFIED<br>DISSATISFIED<br>NEUTRAL<br>SATISFIED<br>VERY SATISFIED<br>CAN'T ANSWER<br>BLANK<br>YES<br>NO              | 48<br>31<br>14<br>35<br>161<br>715<br>0<br>51<br>405<br>618              | 5%<br>3%<br>1%<br>3%<br>16%<br>71%<br>0%<br>5%<br>40%<br>60%             |
| Scorecard<br>10<br>Category<br>Scorecard<br>11       | Speed of Patient Turnover at Hospital?<br>Overall, how satisfied were you with the services you received?<br>(OVERALL SATISFACTION)<br>Overall Satisfaction with Service?<br>Comments included?    | 6<br>7<br>1<br>2<br>3<br>4<br>5<br>6<br>7<br>1<br>2<br>1<br>2<br>1      | BLANK<br>VERY DISSATISFIED<br>DISSATISFIED<br>NEUTRAL<br>SATISFIED<br>VERY SATISFIED<br>CAN'T ANSWER<br>BLANK<br>YES<br>NO<br>YES       | 48<br>31<br>14<br>35<br>161<br>715<br>0<br>51<br>405<br>618<br>996       | 5%<br>3%<br>1%<br>3%<br>6%<br>71%<br>0%<br>5%<br>40%<br>60%<br>97%       |
| Scorecard<br>10<br>Category<br>Scorecard<br>11<br>12 | Speed of Patient Turnover at Hospital? Overall, how satisfied were you with the services you received? (OVERALL SATISFACTION) Overall Satisfaction with Service? Comments included? Name included? | 6<br>7<br>1<br>2<br>3<br>4<br>5<br>6<br>7<br>1<br>2<br>1<br>2<br>1<br>2 | BLANK<br>VERY DISSATISFIED<br>DISSATISFIED<br>NEUTRAL<br>SATISFIED<br>VERY SATISFIED<br>CAN'T ANSWER<br>BLANK<br>YES<br>NO<br>YES<br>NO | 48<br>31<br>14<br>35<br>161<br>715<br>0<br>51<br>405<br>618<br>996<br>27 | 5%<br>3%<br>1%<br>3%<br>6%<br>71%<br>0%<br>5%<br>40%<br>60%<br>97%<br>3% |