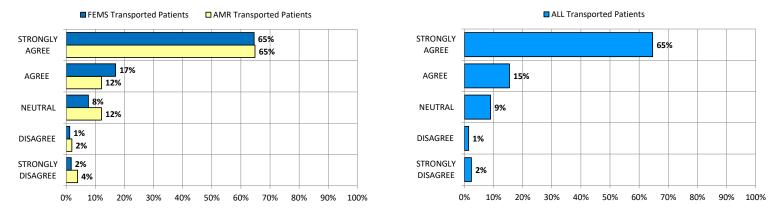

## 7. (Empathy for Family) Did Fire and EMS personnel show concern for your family members?

8. **(Hospital Turnover Time)** After being brought inside the hospital, how would you describe the length of time you spent waiting to be moved from the ambulance stretcher to the treatment area or waiting room of the emergency department?

| Data<br>Measure #                                    | Description of Patient Survey Questions and Observations                                                                                                                                           | Data Sub Category<br>Measure #                                          | Data Sub Category<br>Measure Description                                                                                                | Count of Patient<br>Survey Record Entries                                | % Count of Patient<br>Survey Record Entries                              |
|------------------------------------------------------|----------------------------------------------------------------------------------------------------------------------------------------------------------------------------------------------------|-------------------------------------------------------------------------|-----------------------------------------------------------------------------------------------------------------------------------------|--------------------------------------------------------------------------|--------------------------------------------------------------------------|
| 2                                                    | After the 911 call was placed, how would you rate the response time                                                                                                                                | 1                                                                       | VERY SLOW                                                                                                                               | 16                                                                       | 2%                                                                       |
| Catagoni                                             | of Fire and EMS emergency vehicles?                                                                                                                                                                | 2                                                                       | SLOW<br>ACCEPTABLE                                                                                                                      | 20                                                                       | 2%                                                                       |
| Category<br>Scorecard                                | (OVERALL RESPONSE TIME) Speed of Response?                                                                                                                                                         | 3                                                                       | FAST                                                                                                                                    | 141<br>288                                                               | 14%<br>29%                                                               |
| Scorecard                                            | Speed of Response:                                                                                                                                                                                 | 5                                                                       | VERY FAST                                                                                                                               | 463                                                                      | 47%                                                                      |
|                                                      |                                                                                                                                                                                                    | 6                                                                       | CAN'T ANSWER                                                                                                                            | 0                                                                        | 0%                                                                       |
|                                                      |                                                                                                                                                                                                    | 7                                                                       | BLANK                                                                                                                                   | 56                                                                       | 6%                                                                       |
| 3                                                    | Did Fire and EMS personnel look and act professional?                                                                                                                                              | 1                                                                       | STRONGLY DISAGREE                                                                                                                       | 19                                                                       | 2%                                                                       |
| Category                                             | (CREW PROFESSIONALISM)                                                                                                                                                                             | 2                                                                       | DISAGREE                                                                                                                                | 15                                                                       | 1%                                                                       |
| Scorecard                                            | Professional Crew?                                                                                                                                                                                 | 3                                                                       | NEUTRAL<br>AGREE                                                                                                                        | 47<br>174                                                                | 5%<br>17%                                                                |
|                                                      |                                                                                                                                                                                                    | 5                                                                       | STRONGLY AGREE                                                                                                                          | 706                                                                      | 70%                                                                      |
|                                                      |                                                                                                                                                                                                    | 6                                                                       | CAN'T ANSWER                                                                                                                            | 0                                                                        | 0%                                                                       |
|                                                      |                                                                                                                                                                                                    | 7                                                                       | BLANK                                                                                                                                   | 41                                                                       | 4%                                                                       |
| 4                                                    | Did Fire and EMS personnel seem competent and knowledgeable                                                                                                                                        | 1                                                                       | STRONGLY DISAGREE                                                                                                                       | 17                                                                       | 2%                                                                       |
|                                                      | performing their duties?                                                                                                                                                                           | 2                                                                       | DISAGREE                                                                                                                                | 16                                                                       | 2%                                                                       |
| Category                                             | (CREW COMPETENCE)                                                                                                                                                                                  | 3                                                                       | NEUTRAL                                                                                                                                 | 51                                                                       | 5%                                                                       |
| Scorecard                                            | Competent Crew?                                                                                                                                                                                    | <u>4</u><br>5                                                           |                                                                                                                                         | 159<br>712                                                               | 16%<br>72%                                                               |
|                                                      |                                                                                                                                                                                                    | 6                                                                       | STRONGLY AGREE<br>CAN'T ANSWER                                                                                                          | 0                                                                        | 0%                                                                       |
|                                                      |                                                                                                                                                                                                    | 7                                                                       | BLANK                                                                                                                                   | 40                                                                       | 4%                                                                       |
| 5                                                    | Did Fire and EMS personnel act courteous and respectful?                                                                                                                                           | 1                                                                       | STRONGLY DISAGREE                                                                                                                       | 14                                                                       | 1%                                                                       |
| Category                                             | (CREW ATTITUDE)                                                                                                                                                                                    | 2                                                                       | DISAGREE                                                                                                                                | 11                                                                       | 1%                                                                       |
| Scorecard                                            | Good Crew Attitude?                                                                                                                                                                                | 3                                                                       | NEUTRAL                                                                                                                                 | 49                                                                       | 5%                                                                       |
|                                                      |                                                                                                                                                                                                    | 4                                                                       | AGREE                                                                                                                                   | 132                                                                      | 13%                                                                      |
|                                                      |                                                                                                                                                                                                    | 5                                                                       | STRONGLY AGREE                                                                                                                          | 751                                                                      | 75%                                                                      |
|                                                      |                                                                                                                                                                                                    | 6                                                                       | CAN'T ANSWER                                                                                                                            | 0                                                                        | 0%<br>4%                                                                 |
| 6                                                    | Did Fire and EMS personnel keep you informed about what                                                                                                                                            | 1                                                                       | BLANK<br>STRONGLY DISAGREE                                                                                                              | 38<br>18                                                                 | 4%<br>2%                                                                 |
| 0                                                    | they were doing?                                                                                                                                                                                   | 2                                                                       | DISAGREE                                                                                                                                | 18                                                                       | 2%                                                                       |
| Category                                             | (CREW INTERACTION WITH PATIENT)                                                                                                                                                                    | 3                                                                       | NEUTRAL                                                                                                                                 | 65                                                                       | 7%                                                                       |
| Scorecard                                            | Good Crew/Patient Interaction?                                                                                                                                                                     | 4                                                                       | AGREE                                                                                                                                   | 173                                                                      | 18%                                                                      |
|                                                      |                                                                                                                                                                                                    | 5                                                                       | STRONGLY AGREE                                                                                                                          | 665                                                                      | 68%                                                                      |
|                                                      |                                                                                                                                                                                                    | 6                                                                       | CAN'T ANSWER                                                                                                                            | 0                                                                        | 0%                                                                       |
|                                                      |                                                                                                                                                                                                    | 7                                                                       | BLANK                                                                                                                                   | 45                                                                       | 5%                                                                       |
| 7                                                    | Did Fire and EMS personnel show concern about your comfort                                                                                                                                         | 1                                                                       | STRONGLY DISAGREE                                                                                                                       | 30                                                                       | 3%                                                                       |
| Category                                             | during transport to the hospital?<br>(CREW EMPATHY FOR PATIENT)                                                                                                                                    | 2                                                                       | DISAGREE<br>NEUTRAL                                                                                                                     | <u>18</u><br>56                                                          | 2%<br>6%                                                                 |
| Scorecard                                            | Good Crew Empathy for Patient?                                                                                                                                                                     | 4                                                                       | AGREE                                                                                                                                   | 158                                                                      | 16%                                                                      |
|                                                      |                                                                                                                                                                                                    | 5                                                                       | STRONGLY AGREE                                                                                                                          | 658                                                                      | 68%                                                                      |
|                                                      |                                                                                                                                                                                                    | 6                                                                       | CAN'T ANSWER                                                                                                                            | 0                                                                        | 0%                                                                       |
|                                                      |                                                                                                                                                                                                    | 7                                                                       | BLANK                                                                                                                                   | 42                                                                       | 4%                                                                       |
| 8                                                    | Did fire and EMS personnel show concern for your                                                                                                                                                   | 1                                                                       | STRONGLY DISAGREE                                                                                                                       | 20                                                                       | 2%                                                                       |
|                                                      | family members?                                                                                                                                                                                    | 2                                                                       | DISAGREE                                                                                                                                | 12                                                                       | 1%                                                                       |
| Category                                             | (CREW EMPATHY FOR FAMILY)<br>Good Crew Empathy for Family?                                                                                                                                         | 3                                                                       | NEUTRAL                                                                                                                                 | 75                                                                       | 9%                                                                       |
| Scorecard                                            | Good Crew Emplithy for Family?                                                                                                                                                                     | 5                                                                       | AGREE<br>STRONGLY AGREE                                                                                                                 | 129<br>539                                                               | 15%<br>65%                                                               |
|                                                      |                                                                                                                                                                                                    | 6                                                                       | CAN'T ANSWER                                                                                                                            | 0                                                                        | 0%                                                                       |
|                                                      |                                                                                                                                                                                                    | 7                                                                       | BLANK                                                                                                                                   | 59                                                                       | 7%                                                                       |
| 9                                                    | After being brought inside the hospital, how would you describe                                                                                                                                    | 1                                                                       | VERY LONG                                                                                                                               | 34                                                                       | 4%                                                                       |
|                                                      | the length of time you spent waiting to be moved from the ambulance                                                                                                                                | 2                                                                       | LONG                                                                                                                                    | 56                                                                       | 6%                                                                       |
|                                                      | stretcher to the treatment area or waiting room of the emergency                                                                                                                                   | 3                                                                       | ACCEPTABLE                                                                                                                              | 211                                                                      | 22%                                                                      |
|                                                      | department?<br>(PATIENT TURNOVER TIME)                                                                                                                                                             | 4                                                                       | SHORT                                                                                                                                   | 197                                                                      | 21%                                                                      |
| Catagers                                             |                                                                                                                                                                                                    | 5                                                                       | VERY SHORT                                                                                                                              | 409                                                                      | 43%<br>0%                                                                |
| Category<br>Scorecard                                |                                                                                                                                                                                                    |                                                                         | CAN'T ANSWER                                                                                                                            | 0                                                                        |                                                                          |
| Category<br>Scorecard                                | Speed of Patient Turnover at Hospital?                                                                                                                                                             | 6<br>7                                                                  | CAN'T ANSWER<br>BLANK                                                                                                                   | 0<br>48                                                                  |                                                                          |
|                                                      |                                                                                                                                                                                                    | 6                                                                       |                                                                                                                                         | 0<br>48<br>31                                                            | 5%<br>3%                                                                 |
| Scorecard                                            | Speed of Patient Turnover at Hospital?                                                                                                                                                             | 6<br>7                                                                  | BLANK                                                                                                                                   | 48                                                                       | 5%                                                                       |
| Scorecard                                            | Speed of Patient Turnover at Hospital?<br>Overall, how satisfied were you with the services you received?                                                                                          | 6<br>7<br>1<br>2<br>3                                                   | BLANK<br>VERY DISSATISFIED<br>DISSATISFIED<br>NEUTRAL                                                                                   | 48<br>31<br>14<br>35                                                     | 5%<br>3%<br>1%<br>3%                                                     |
| Scorecard<br>10<br>Category                          | Speed of Patient Turnover at Hospital? Overall, how satisfied were you with the services you received? (OVERALL SATISFACTION)                                                                      | 6<br>7<br>1<br>2<br>3<br>4                                              | BLANK<br>VERY DISSATISFIED<br>DISSATISFIED<br>NEUTRAL<br>SATISFIED                                                                      | 48<br>31<br>14<br>35<br>161                                              | 5%<br>3%<br>1%<br>3%<br>16%                                              |
| Scorecard<br>10<br>Category                          | Speed of Patient Turnover at Hospital? Overall, how satisfied were you with the services you received? (OVERALL SATISFACTION)                                                                      | 6<br>7<br>1<br>2<br>3<br>4<br>5                                         | BLANK<br>VERY DISSATISFIED<br>DISSATISFIED<br>NEUTRAL<br>SATISFIED<br>VERY SATISFIED                                                    | 48<br>31<br>14<br>35<br>161<br>715                                       | 5%<br>3%<br>1%<br>3%<br>16%<br>71%                                       |
| Scorecard<br>10<br>Category                          | Speed of Patient Turnover at Hospital? Overall, how satisfied were you with the services you received? (OVERALL SATISFACTION)                                                                      | 6<br>7<br>1<br>2<br>3<br>4<br>5<br>6                                    | BLANK<br>VERY DISSATISFIED<br>DISSATISFIED<br>NEUTRAL<br>SATISFIED<br>VERY SATISFIED<br>CAN'T ANSWER                                    | 48<br>31<br>14<br>35<br>161<br>715<br>0                                  | 5%<br>3%<br>1%<br>3%<br>16%<br>71%<br>0%                                 |
| Scorecard<br>10<br>Category<br>Scorecard             | Speed of Patient Turnover at Hospital?<br>Overall, how satisfied were you with the services you received?<br>(OVERALL SATISFACTION)<br>Overall Satisfaction with Service?                          | 6<br>7<br>1<br>2<br>3<br>4<br>5<br>6<br>7                               | BLANK<br>VERY DISSATISFIED<br>DISSATISFIED<br>NEUTRAL<br>SATISFIED<br>VERY SATISFIED<br>CAN'T ANSWER<br>BLANK                           | 48<br>31<br>14<br>35<br>161<br>715<br>0<br>51                            | 5%<br>3%<br>1%<br>3%<br>16%<br>71%<br>0%<br>5%                           |
| Scorecard<br>10<br>Category                          | Speed of Patient Turnover at Hospital? Overall, how satisfied were you with the services you received? (OVERALL SATISFACTION)                                                                      | 6<br>7<br>1<br>2<br>3<br>4<br>5<br>6                                    | BLANK<br>VERY DISSATISFIED<br>DISSATISFIED<br>NEUTRAL<br>SATISFIED<br>VERY SATISFIED<br>CAN'T ANSWER<br>BLANK<br>YES                    | 48<br>31<br>14<br>35<br>161<br>715<br>0<br>51<br>405                     | 5%<br>3%<br>1%<br>3%<br>16%<br>71%<br>0%<br>5%<br>40%                    |
| Scorecard<br>10<br>Category<br>Scorecard             | Speed of Patient Turnover at Hospital?<br>Overall, how satisfied were you with the services you received?<br>(OVERALL SATISFACTION)<br>Overall Satisfaction with Service?                          | 6<br>7<br>1<br>2<br>3<br>4<br>5<br>6<br>7<br>1                          | BLANK<br>VERY DISSATISFIED<br>DISSATISFIED<br>NEUTRAL<br>SATISFIED<br>VERY SATISFIED<br>CAN'T ANSWER<br>BLANK                           | 48<br>31<br>14<br>35<br>161<br>715<br>0<br>51                            | 5%<br>3%<br>1%<br>3%<br>16%<br>71%<br>0%<br>5%                           |
| Scorecard<br>10<br>Category<br>Scorecard<br>11       | Speed of Patient Turnover at Hospital?<br>Overall, how satisfied were you with the services you received?<br>(OVERALL SATISFACTION)<br>Overall Satisfaction with Service?<br>Comments included?    | 6<br>7<br>1<br>2<br>3<br>4<br>5<br>6<br>7<br>1<br>2                     | BLANK<br>VERY DISSATISFIED<br>DISSATISFIED<br>NEUTRAL<br>SATISFIED<br>VERY SATISFIED<br>CAN'T ANSWER<br>BLANK<br>YES<br>NO              | 48<br>31<br>14<br>35<br>161<br>715<br>0<br>51<br>405<br>618              | 5%<br>3%<br>1%<br>3%<br>16%<br>71%<br>0%<br>5%<br>40%<br>60%             |
| Scorecard<br>10<br>Category<br>Scorecard<br>11       | Speed of Patient Turnover at Hospital?<br>Overall, how satisfied were you with the services you received?<br>(OVERALL SATISFACTION)<br>Overall Satisfaction with Service?<br>Comments included?    | 6<br>7<br>1<br>2<br>3<br>4<br>5<br>6<br>7<br>1<br>2<br>1<br>2<br>1      | BLANK<br>VERY DISSATISFIED<br>DISSATISFIED<br>NEUTRAL<br>SATISFIED<br>VERY SATISFIED<br>CAN'T ANSWER<br>BLANK<br>YES<br>NO<br>YES       | 48<br>31<br>14<br>35<br>161<br>715<br>0<br>51<br>405<br>618<br>996       | 5%<br>3%<br>1%<br>3%<br>6%<br>71%<br>0%<br>5%<br>40%<br>60%<br>97%       |
| Scorecard<br>10<br>Category<br>Scorecard<br>11<br>12 | Speed of Patient Turnover at Hospital? Overall, how satisfied were you with the services you received? (OVERALL SATISFACTION) Overall Satisfaction with Service? Comments included? Name included? | 6<br>7<br>1<br>2<br>3<br>4<br>5<br>6<br>7<br>1<br>2<br>1<br>2<br>1<br>2 | BLANK<br>VERY DISSATISFIED<br>DISSATISFIED<br>NEUTRAL<br>SATISFIED<br>VERY SATISFIED<br>CAN'T ANSWER<br>BLANK<br>YES<br>NO<br>YES<br>NO | 48<br>31<br>14<br>35<br>161<br>715<br>0<br>51<br>405<br>618<br>996<br>27 | 5%<br>3%<br>1%<br>3%<br>6%<br>71%<br>0%<br>5%<br>40%<br>60%<br>97%<br>3% |