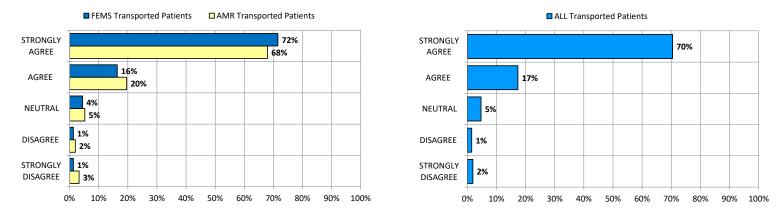

## 2. (Professionalism) Did Fire and EMS personnel look and act professional?

3. **(Competence)** Did Fire and EMS personnel seem competent and knowledgeable performing their duties?

| Data<br>Measure #                                    | Description of Patient Survey Questions and Observations                                                                                                                                           | Data Sub Category<br>Measure #                                          | Data Sub Category<br>Measure Description                                                                                                | Count of Patient<br>Survey Record Entries                                | % Count of Patient<br>Survey Record Entries                              |
|------------------------------------------------------|----------------------------------------------------------------------------------------------------------------------------------------------------------------------------------------------------|-------------------------------------------------------------------------|-----------------------------------------------------------------------------------------------------------------------------------------|--------------------------------------------------------------------------|--------------------------------------------------------------------------|
| 2                                                    | After the 911 call was placed, how would you rate the response time                                                                                                                                | 1                                                                       | VERY SLOW                                                                                                                               | 16                                                                       | 2%                                                                       |
| Catagoni                                             | of Fire and EMS emergency vehicles?                                                                                                                                                                | 2                                                                       | SLOW<br>ACCEPTABLE                                                                                                                      | 20                                                                       | 2%                                                                       |
| Category<br>Scorecard                                | (OVERALL RESPONSE TIME) Speed of Response?                                                                                                                                                         | 3                                                                       | FAST                                                                                                                                    | 141<br>288                                                               | 14%<br>29%                                                               |
| Scorecard                                            | Speed of Response:                                                                                                                                                                                 | 5                                                                       | VERY FAST                                                                                                                               | 463                                                                      | 47%                                                                      |
|                                                      |                                                                                                                                                                                                    | 6                                                                       | CAN'T ANSWER                                                                                                                            | 0                                                                        | 0%                                                                       |
|                                                      |                                                                                                                                                                                                    | 7                                                                       | BLANK                                                                                                                                   | 56                                                                       | 6%                                                                       |
| 3                                                    | Did Fire and EMS personnel look and act professional?                                                                                                                                              | 1                                                                       | STRONGLY DISAGREE                                                                                                                       | 19                                                                       | 2%                                                                       |
| Category                                             | (CREW PROFESSIONALISM)                                                                                                                                                                             | 2                                                                       | DISAGREE                                                                                                                                | 15                                                                       | 1%                                                                       |
| Scorecard                                            | Professional Crew?                                                                                                                                                                                 | 3                                                                       | NEUTRAL<br>AGREE                                                                                                                        | 47<br>174                                                                | 5%<br>17%                                                                |
|                                                      |                                                                                                                                                                                                    | 5                                                                       | STRONGLY AGREE                                                                                                                          | 706                                                                      | 70%                                                                      |
|                                                      |                                                                                                                                                                                                    | 6                                                                       | CAN'T ANSWER                                                                                                                            | 0                                                                        | 0%                                                                       |
|                                                      |                                                                                                                                                                                                    | 7                                                                       | BLANK                                                                                                                                   | 41                                                                       | 4%                                                                       |
| 4                                                    | Did Fire and EMS personnel seem competent and knowledgeable                                                                                                                                        | 1                                                                       | STRONGLY DISAGREE                                                                                                                       | 17                                                                       | 2%                                                                       |
|                                                      | performing their duties?                                                                                                                                                                           | 2                                                                       | DISAGREE                                                                                                                                | 16                                                                       | 2%                                                                       |
| Category                                             | (CREW COMPETENCE)                                                                                                                                                                                  | 3                                                                       | NEUTRAL                                                                                                                                 | 51                                                                       | 5%                                                                       |
| Scorecard                                            | Competent Crew?                                                                                                                                                                                    | <u>4</u><br>5                                                           |                                                                                                                                         | 159<br>712                                                               | 16%<br>72%                                                               |
|                                                      |                                                                                                                                                                                                    | 6                                                                       | STRONGLY AGREE<br>CAN'T ANSWER                                                                                                          | 0                                                                        | 0%                                                                       |
|                                                      |                                                                                                                                                                                                    | 7                                                                       | BLANK                                                                                                                                   | 40                                                                       | 4%                                                                       |
| 5                                                    | Did Fire and EMS personnel act courteous and respectful?                                                                                                                                           | 1                                                                       | STRONGLY DISAGREE                                                                                                                       | 14                                                                       | 1%                                                                       |
| Category                                             | (CREW ATTITUDE)                                                                                                                                                                                    | 2                                                                       | DISAGREE                                                                                                                                | 11                                                                       | 1%                                                                       |
| Scorecard                                            | Good Crew Attitude?                                                                                                                                                                                | 3                                                                       | NEUTRAL                                                                                                                                 | 49                                                                       | 5%                                                                       |
|                                                      |                                                                                                                                                                                                    | 4                                                                       | AGREE                                                                                                                                   | 132                                                                      | 13%                                                                      |
|                                                      |                                                                                                                                                                                                    | 5                                                                       | STRONGLY AGREE                                                                                                                          | 751                                                                      | 75%                                                                      |
|                                                      |                                                                                                                                                                                                    | 6                                                                       | CAN'T ANSWER                                                                                                                            | 0                                                                        | 0%<br>4%                                                                 |
| 6                                                    | Did Fire and EMS personnel keep you informed about what                                                                                                                                            | 1                                                                       | BLANK<br>STRONGLY DISAGREE                                                                                                              | 38<br>18                                                                 | 4%<br>2%                                                                 |
| 0                                                    | they were doing?                                                                                                                                                                                   | 2                                                                       | DISAGREE                                                                                                                                | 18                                                                       | 2%                                                                       |
| Category                                             | (CREW INTERACTION WITH PATIENT)                                                                                                                                                                    | 3                                                                       | NEUTRAL                                                                                                                                 | 65                                                                       | 7%                                                                       |
| Scorecard                                            | Good Crew/Patient Interaction?                                                                                                                                                                     | 4                                                                       | AGREE                                                                                                                                   | 173                                                                      | 18%                                                                      |
|                                                      |                                                                                                                                                                                                    | 5                                                                       | STRONGLY AGREE                                                                                                                          | 665                                                                      | 68%                                                                      |
|                                                      |                                                                                                                                                                                                    | 6                                                                       | CAN'T ANSWER                                                                                                                            | 0                                                                        | 0%                                                                       |
|                                                      |                                                                                                                                                                                                    | 7                                                                       | BLANK                                                                                                                                   | 45                                                                       | 5%                                                                       |
| 7                                                    | Did Fire and EMS personnel show concern about your comfort                                                                                                                                         | 1                                                                       | STRONGLY DISAGREE                                                                                                                       | 30                                                                       | 3%                                                                       |
| Category                                             | during transport to the hospital?<br>(CREW EMPATHY FOR PATIENT)                                                                                                                                    | 2                                                                       | DISAGREE<br>NEUTRAL                                                                                                                     | <u>18</u><br>56                                                          | 2%<br>6%                                                                 |
| Scorecard                                            | Good Crew Empathy for Patient?                                                                                                                                                                     | 4                                                                       | AGREE                                                                                                                                   | 158                                                                      | 16%                                                                      |
|                                                      |                                                                                                                                                                                                    | 5                                                                       | STRONGLY AGREE                                                                                                                          | 658                                                                      | 68%                                                                      |
|                                                      |                                                                                                                                                                                                    | 6                                                                       | CAN'T ANSWER                                                                                                                            | 0                                                                        | 0%                                                                       |
|                                                      |                                                                                                                                                                                                    | 7                                                                       | BLANK                                                                                                                                   | 42                                                                       | 4%                                                                       |
| 8                                                    | Did fire and EMS personnel show concern for your                                                                                                                                                   | 1                                                                       | STRONGLY DISAGREE                                                                                                                       | 20                                                                       | 2%                                                                       |
|                                                      | family members?                                                                                                                                                                                    | 2                                                                       | DISAGREE                                                                                                                                | 12                                                                       | 1%                                                                       |
| Category                                             | (CREW EMPATHY FOR FAMILY)<br>Good Crew Empathy for Family?                                                                                                                                         | 3                                                                       | NEUTRAL                                                                                                                                 | 75                                                                       | 9%                                                                       |
| Scorecard                                            | Good Crew Emplithy for Family?                                                                                                                                                                     | 5                                                                       | AGREE<br>STRONGLY AGREE                                                                                                                 | 129<br>539                                                               | 15%<br>65%                                                               |
|                                                      |                                                                                                                                                                                                    | 6                                                                       | CAN'T ANSWER                                                                                                                            | 0                                                                        | 0%                                                                       |
|                                                      |                                                                                                                                                                                                    | 7                                                                       | BLANK                                                                                                                                   | 59                                                                       | 7%                                                                       |
| 9                                                    | After being brought inside the hospital, how would you describe                                                                                                                                    | 1                                                                       | VERY LONG                                                                                                                               | 34                                                                       | 4%                                                                       |
|                                                      | the length of time you spent waiting to be moved from the ambulance                                                                                                                                | 2                                                                       | LONG                                                                                                                                    | 56                                                                       | 6%                                                                       |
|                                                      | stretcher to the treatment area or waiting room of the emergency                                                                                                                                   | 3                                                                       | ACCEPTABLE                                                                                                                              | 211                                                                      | 22%                                                                      |
|                                                      | department?<br>(PATIENT TURNOVER TIME)                                                                                                                                                             | 4                                                                       | SHORT                                                                                                                                   | 197                                                                      | 21%                                                                      |
| Catagers                                             |                                                                                                                                                                                                    | 5                                                                       | VERY SHORT                                                                                                                              | 409                                                                      | 43%<br>0%                                                                |
| Category<br>Scorecard                                |                                                                                                                                                                                                    |                                                                         | CAN'T ANSWER                                                                                                                            | 0                                                                        |                                                                          |
| Category<br>Scorecard                                | Speed of Patient Turnover at Hospital?                                                                                                                                                             | 6<br>7                                                                  | CAN'T ANSWER<br>BLANK                                                                                                                   | 0<br>48                                                                  |                                                                          |
|                                                      |                                                                                                                                                                                                    | 6                                                                       |                                                                                                                                         | 0<br>48<br>31                                                            | 5%<br>3%                                                                 |
| Scorecard                                            | Speed of Patient Turnover at Hospital?                                                                                                                                                             | 6<br>7                                                                  | BLANK                                                                                                                                   | 48                                                                       | 5%                                                                       |
| Scorecard                                            | Speed of Patient Turnover at Hospital?<br>Overall, how satisfied were you with the services you received?                                                                                          | 6<br>7<br>1<br>2<br>3                                                   | BLANK<br>VERY DISSATISFIED<br>DISSATISFIED<br>NEUTRAL                                                                                   | 48<br>31<br>14<br>35                                                     | 5%<br>3%<br>1%<br>3%                                                     |
| Scorecard<br>10<br>Category                          | Speed of Patient Turnover at Hospital? Overall, how satisfied were you with the services you received? (OVERALL SATISFACTION)                                                                      | 6<br>7<br>1<br>2<br>3<br>4                                              | BLANK<br>VERY DISSATISFIED<br>DISSATISFIED<br>NEUTRAL<br>SATISFIED                                                                      | 48<br>31<br>14<br>35<br>161                                              | 5%<br>3%<br>1%<br>3%<br>16%                                              |
| Scorecard<br>10<br>Category                          | Speed of Patient Turnover at Hospital? Overall, how satisfied were you with the services you received? (OVERALL SATISFACTION)                                                                      | 6<br>7<br>1<br>2<br>3<br>4<br>5                                         | BLANK<br>VERY DISSATISFIED<br>DISSATISFIED<br>NEUTRAL<br>SATISFIED<br>VERY SATISFIED                                                    | 48<br>31<br>14<br>35<br>161<br>715                                       | 5%<br>3%<br>1%<br>3%<br>16%<br>71%                                       |
| Scorecard<br>10<br>Category                          | Speed of Patient Turnover at Hospital? Overall, how satisfied were you with the services you received? (OVERALL SATISFACTION)                                                                      | 6<br>7<br>1<br>2<br>3<br>4<br>5<br>6                                    | BLANK<br>VERY DISSATISFIED<br>DISSATISFIED<br>NEUTRAL<br>SATISFIED<br>VERY SATISFIED<br>CAN'T ANSWER                                    | 48<br>31<br>14<br>35<br>161<br>715<br>0                                  | 5%<br>3%<br>1%<br>3%<br>16%<br>71%<br>0%                                 |
| Scorecard<br>10<br>Category<br>Scorecard             | Speed of Patient Turnover at Hospital?<br>Overall, how satisfied were you with the services you received?<br>(OVERALL SATISFACTION)<br>Overall Satisfaction with Service?                          | 6<br>7<br>1<br>2<br>3<br>4<br>5<br>6<br>7                               | BLANK<br>VERY DISSATISFIED<br>DISSATISFIED<br>NEUTRAL<br>SATISFIED<br>VERY SATISFIED<br>CAN'T ANSWER<br>BLANK                           | 48<br>31<br>14<br>35<br>161<br>715<br>0<br>51                            | 5%<br>3%<br>1%<br>3%<br>16%<br>71%<br>0%<br>5%                           |
| Scorecard<br>10<br>Category                          | Speed of Patient Turnover at Hospital? Overall, how satisfied were you with the services you received? (OVERALL SATISFACTION)                                                                      | 6<br>7<br>1<br>2<br>3<br>4<br>5<br>6                                    | BLANK<br>VERY DISSATISFIED<br>DISSATISFIED<br>NEUTRAL<br>SATISFIED<br>VERY SATISFIED<br>CAN'T ANSWER<br>BLANK<br>YES                    | 48<br>31<br>14<br>35<br>161<br>715<br>0<br>51<br>405                     | 5%<br>3%<br>1%<br>3%<br>16%<br>71%<br>0%<br>5%<br>40%                    |
| Scorecard<br>10<br>Category<br>Scorecard             | Speed of Patient Turnover at Hospital?<br>Overall, how satisfied were you with the services you received?<br>(OVERALL SATISFACTION)<br>Overall Satisfaction with Service?                          | 6<br>7<br>1<br>2<br>3<br>4<br>5<br>6<br>7<br>1                          | BLANK<br>VERY DISSATISFIED<br>DISSATISFIED<br>NEUTRAL<br>SATISFIED<br>VERY SATISFIED<br>CAN'T ANSWER<br>BLANK                           | 48<br>31<br>14<br>35<br>161<br>715<br>0<br>51                            | 5%<br>3%<br>1%<br>3%<br>16%<br>71%<br>0%<br>5%                           |
| Scorecard<br>10<br>Category<br>Scorecard<br>11       | Speed of Patient Turnover at Hospital?<br>Overall, how satisfied were you with the services you received?<br>(OVERALL SATISFACTION)<br>Overall Satisfaction with Service?<br>Comments included?    | 6<br>7<br>1<br>2<br>3<br>4<br>5<br>6<br>7<br>1<br>2                     | BLANK<br>VERY DISSATISFIED<br>DISSATISFIED<br>NEUTRAL<br>SATISFIED<br>VERY SATISFIED<br>CAN'T ANSWER<br>BLANK<br>YES<br>NO              | 48<br>31<br>14<br>35<br>161<br>715<br>0<br>51<br>405<br>618              | 5%<br>3%<br>1%<br>3%<br>16%<br>71%<br>0%<br>5%<br>40%<br>60%             |
| Scorecard<br>10<br>Category<br>Scorecard<br>11       | Speed of Patient Turnover at Hospital?<br>Overall, how satisfied were you with the services you received?<br>(OVERALL SATISFACTION)<br>Overall Satisfaction with Service?<br>Comments included?    | 6<br>7<br>1<br>2<br>3<br>4<br>5<br>6<br>7<br>1<br>2<br>1<br>2<br>1      | BLANK<br>VERY DISSATISFIED<br>DISSATISFIED<br>NEUTRAL<br>SATISFIED<br>VERY SATISFIED<br>CAN'T ANSWER<br>BLANK<br>YES<br>NO<br>YES       | 48<br>31<br>14<br>35<br>161<br>715<br>0<br>51<br>405<br>618<br>996       | 5%<br>3%<br>1%<br>3%<br>6%<br>71%<br>0%<br>5%<br>40%<br>60%<br>97%       |
| Scorecard<br>10<br>Category<br>Scorecard<br>11<br>12 | Speed of Patient Turnover at Hospital? Overall, how satisfied were you with the services you received? (OVERALL SATISFACTION) Overall Satisfaction with Service? Comments included? Name included? | 6<br>7<br>1<br>2<br>3<br>4<br>5<br>6<br>7<br>1<br>2<br>1<br>2<br>1<br>2 | BLANK<br>VERY DISSATISFIED<br>DISSATISFIED<br>NEUTRAL<br>SATISFIED<br>VERY SATISFIED<br>CAN'T ANSWER<br>BLANK<br>YES<br>NO<br>YES<br>NO | 48<br>31<br>14<br>35<br>161<br>715<br>0<br>51<br>405<br>618<br>996<br>27 | 5%<br>3%<br>1%<br>3%<br>6%<br>71%<br>0%<br>5%<br>40%<br>60%<br>97%<br>3% |

Patient Survey Results for FEMS TRANSPORTED PATIENTS (All Data Measures and Entries)

| Data<br>Measure #     | Description of Patient Survey Questions and Observations            | Data Sub Category<br>Measure # | Data Sub Category<br>Measure Description | Count of Patient<br>Survey Record Entries | % Count of Patient<br>Survey Record Entries |
|-----------------------|---------------------------------------------------------------------|--------------------------------|------------------------------------------|-------------------------------------------|---------------------------------------------|
| 2                     | After the 911 call was placed, how would you rate the response time | 1                              | VERY SLOW                                | 12                                        | 2%                                          |
| Catagony              | of Fire and EMS emergency vehicles?<br>(OVERALL RESPONSE TIME)      | 2 3                            | SLOW<br>ACCEPTABLE                       | 14<br>83                                  | 2%<br>12%                                   |
| Category<br>Scorecard | Speed of Response?                                                  | 4                              | FAST                                     | 198                                       | 29%                                         |
| Scorecura             |                                                                     | 5                              | VERY FAST                                | 327                                       | 48%                                         |
|                       |                                                                     | 6                              | CAN'T ANSWER                             | 0                                         | 0%                                          |
|                       |                                                                     | 7                              | BLANK                                    | 45                                        | 7%                                          |
| 3                     | Did Fire and EMS personnel look and act professional?               | 1                              | STRONGLY DISAGREE                        | 9                                         | 1%                                          |
| Category              | (CREW PROFESSIONALISM)                                              | 2                              | DISAGREE                                 | 9                                         | 1%                                          |
| Scorecard             | Professional Crew?                                                  | 3 4                            | NEUTRAL<br>AGREE                         | 31<br>114                                 | 4%<br>16%                                   |
|                       |                                                                     | 5                              | STRONGLY AGREE                           | 498                                       | 72%                                         |
|                       |                                                                     | 6                              | CAN'T ANSWER                             | 0                                         | 0%                                          |
|                       |                                                                     | 7                              | BLANK                                    | 35                                        | 5%                                          |
| 4                     | Did Fire and EMS personnel seem competent and knowledgeable         | 1                              | STRONGLY DISAGREE                        | 11                                        | 2%                                          |
|                       | performing their duties?                                            | 2                              | DISAGREE                                 | 10                                        | 1%                                          |
| Category              | (CREW COMPETENCE)                                                   | 3                              | NEUTRAL                                  | 32                                        | 5%                                          |
| Scorecard             | Competent Crew?                                                     | 4 5                            | AGREE<br>STRONGLY AGREE                  | 99<br>505                                 | 14%<br>73%                                  |
|                       |                                                                     | 6                              | CAN'T ANSWER                             | 0                                         | 0%                                          |
|                       |                                                                     | 7                              | BLANK                                    | 34                                        | 5%                                          |
| 5                     | Did Fire and EMS personnel act courteous and respectful?            | 1                              | STRONGLY DISAGREE                        | 7                                         | 1%                                          |
| Category              | (CREW ATTITUDE)                                                     | 2                              | DISAGREE                                 | 6                                         | 1%                                          |
| Scorecard             | Good Crew Attitude?                                                 | 3                              | NEUTRAL                                  | 28                                        | 4%                                          |
|                       |                                                                     | 4                              | AGREE                                    | 90                                        | 13%                                         |
|                       |                                                                     | 5                              | STRONGLY AGREE                           | 525                                       | 76%                                         |
|                       |                                                                     | 6                              | CAN'T ANSWER<br>BLANK                    | 0 33                                      | 0%<br>5%                                    |
| 6                     | Did Fire and EMS personnel keep you informed about what             | 1                              | STRONGLY DISAGREE                        | 8                                         | 1%                                          |
| 0                     | they were doing?                                                    | 2                              | DISAGREE                                 | 13                                        | 2%                                          |
| Category              | (CREW INTERACTION WITH PATIENT)                                     | 3                              | NEUTRAL                                  | 40                                        | 6%                                          |
| Scorecard             | Good Crew/Patient Interaction?                                      | 4                              | AGREE                                    | 118                                       | 17%                                         |
|                       |                                                                     | 5                              | STRONGLY AGREE                           | 466                                       | 68%                                         |
|                       |                                                                     | 6                              | CAN'T ANSWER                             | 0                                         | 0%                                          |
|                       |                                                                     | 7                              | BLANK                                    | 36                                        | 5%                                          |
| 7                     | Did Fire and EMS personnel show concern about your comfort          | 1                              | STRONGLY DISAGREE                        | 17                                        | 3%<br>1%                                    |
| Category              | during transport to the hospital?<br>(CREW EMPATHY FOR PATIENT)     | 2                              | DISAGREE                                 | 8 39                                      | 1%<br>6%                                    |
| Scorecard             | Good Crew Empathy for Patient?                                      | 4                              | AGREE                                    | 106                                       | 16%                                         |
|                       | ·····                                                               | 5                              | STRONGLY AGREE                           | 457                                       | 69%                                         |
|                       |                                                                     | 6                              | CAN'T ANSWER                             | 0                                         | 0%                                          |
|                       |                                                                     | 7                              | BLANK                                    | 36                                        | 5%                                          |
| 8                     | Did fire and EMS personnel show concern for your                    | 1                              | STRONGLY DISAGREE                        | 10                                        | 2%                                          |
| <b>C</b> -1           | family members?                                                     | 2                              | DISAGREE                                 | 7                                         | 1%                                          |
| Category<br>Scorecard | (CREW EMPATHY FOR FAMILY)<br>Good Crew Empathy for Family?          | 3 4                            | NEUTRAL<br>AGREE                         | 44<br>98                                  | 8%<br>17%                                   |
| Scorecard             |                                                                     | 5                              | STRONGLY AGREE                           | 373                                       | 65%                                         |
|                       |                                                                     | 6                              | CAN'T ANSWER                             | 0                                         | 0%                                          |
|                       |                                                                     | 7                              | BLANK                                    | 46                                        | 8%                                          |
| 9                     | After being brought inside the hospital, how would you describe     | 1                              | VERY LONG                                | 21                                        | 3%                                          |
|                       | the length of time you spent waiting to be moved from the ambulance | 2                              | LONG                                     | 34                                        | 5%                                          |
|                       | stretcher to the treatment area or waiting room of the emergency    | 3                              | ACCEPTABLE                               | 145                                       | 22%                                         |
| Category              | department?<br>(PATIENT TURNOVER TIME)                              | 4 5                            | SHORT<br>VERY SHORT                      | 125<br>291                                | 19%<br>44%                                  |
| Category<br>Scorecard | (PATIENT TORNOVER TIME) Speed of Patient Turnover at Hospital?      | 6                              | CAN'T ANSWER                             | 0                                         | 0%                                          |
| Storecard             |                                                                     | 7                              | BLANK                                    | 42                                        | 6%                                          |
| 10                    | Overall, how satisfied were you with the services you received?     | 1                              | VERY DISSATISFIED                        | 21                                        | 3%                                          |
| Category              | (OVERALL SATISFACTION)                                              | 2                              | DISSATISFIED                             | 5                                         | 1%                                          |
| Scorecard             | Overall Satisfaction with Service?                                  | 3                              | NEUTRAL                                  | 21                                        | 3%                                          |
|                       |                                                                     | 4                              | SATISFIED                                | 103                                       | 15%                                         |
|                       |                                                                     | 5                              | VERY SATISFIED                           | 505                                       | 72%                                         |
|                       |                                                                     | 6 7                            | CAN'T ANSWER<br>BLANK                    | 0 43                                      | 0%<br>6%                                    |
| 11                    | Comments included?                                                  | 1                              | YES                                      | 276                                       | 39%                                         |
|                       |                                                                     | 2                              | NO                                       | 434                                       | 61%                                         |
| 12                    | Name included?                                                      | 1                              | YES                                      | 685                                       | 96%                                         |
|                       |                                                                     | 2                              | NO                                       | 25                                        | 4%                                          |
| 13                    | Telephone number included?                                          | 1                              | YES                                      | 530                                       | 75%                                         |
|                       |                                                                     | 2                              | NO                                       | 180                                       | 25%                                         |
| 14                    | E-mail included?                                                    | 1                              | YES                                      | 347                                       | 49%                                         |
|                       |                                                                     | 2                              | NO                                       | 363                                       | 51%                                         |

Patient Survey Results for AMR TRANSPORTED PATIENTS (All Data Measures and Entries)

| Data<br>Measure #     | Description of Patient Survey Questions and Observations                                                                               | Data Sub Category<br>Measure # | Data Sub Category<br>Measure Description | Count of Patient<br>Survey Record Entries | % Count of Patient<br>Survey Record Entries |
|-----------------------|----------------------------------------------------------------------------------------------------------------------------------------|--------------------------------|------------------------------------------|-------------------------------------------|---------------------------------------------|
| 2                     | After the 911 call was placed, how would you rate the response time                                                                    | 1                              | VERY SLOW                                | 4                                         | 1%                                          |
| Catagony              | of Fire and EMS emergency vehicles?<br>(OVERALL RESPONSE TIME)                                                                         | 2                              | SLOW<br>ACCEPTABLE                       | 6<br>58                                   | 2%<br>19%                                   |
| Category<br>Scorecard | Speed of Response?                                                                                                                     | 4                              | FAST                                     | 90                                        | 30%                                         |
| Scorecura             |                                                                                                                                        | 5                              | VERY FAST                                | 136                                       | 45%                                         |
|                       |                                                                                                                                        | 6                              | CAN'T ANSWER                             | 0                                         | 0%                                          |
|                       |                                                                                                                                        | 7                              | BLANK                                    | 11                                        | 4%                                          |
| 3                     | Did Fire and EMS personnel look and act professional?                                                                                  | 1                              | STRONGLY DISAGREE                        | 10                                        | 3%                                          |
| Category              | (CREW PROFESSIONALISM)                                                                                                                 | 2                              | DISAGREE                                 | 6                                         | 2%                                          |
| Scorecard             | Professional Crew?                                                                                                                     | 4                              | NEUTRAL<br>AGREE                         | 16<br>60                                  | 5%<br>20%                                   |
|                       |                                                                                                                                        | 5                              | STRONGLY AGREE                           | 208                                       | 68%                                         |
|                       |                                                                                                                                        | 6                              | CAN'T ANSWER                             | 0                                         | 0%                                          |
|                       |                                                                                                                                        | 7                              | BLANK                                    | 6                                         | 2%                                          |
| 4                     | Did Fire and EMS personnel seem competent and knowledgeable                                                                            | 1                              | STRONGLY DISAGREE                        | 6                                         | 2%                                          |
|                       | performing their duties?                                                                                                               | 2                              | DISAGREE                                 | 6                                         | 2%                                          |
| Category<br>Scorecard | (CREW COMPETENCE)                                                                                                                      | 3                              | NEUTRAL<br>AGREE                         | 19<br>60                                  | 6%<br>20%                                   |
| Scorecard             | Competent Crew?                                                                                                                        | 5                              | STRONGLY AGREE                           | 207                                       | 68%                                         |
|                       |                                                                                                                                        | 6                              | CAN'T ANSWER                             | 0                                         | 0%                                          |
|                       |                                                                                                                                        | 7                              | BLANK                                    | 6                                         | 2%                                          |
| 5                     | Did Fire and EMS personnel act courteous and respectful?                                                                               | 1                              | STRONGLY DISAGREE                        | 7                                         | 2%                                          |
| Category              | (CREW ATTITUDE)                                                                                                                        | 2                              | DISAGREE                                 | 5                                         | 2%                                          |
| Scorecard             | Good Crew Attitude?                                                                                                                    | 3                              | NEUTRAL                                  | 21                                        | 7%                                          |
|                       |                                                                                                                                        | 4                              | AGREE                                    | 42                                        | 14%                                         |
|                       |                                                                                                                                        | 5                              | STRONGLY AGREE<br>CAN'T ANSWER           | 226<br>0                                  | 74%<br>0%                                   |
|                       |                                                                                                                                        | 7                              | BLANK                                    | 5                                         | 2%                                          |
| 6                     | Did Fire and EMS personnel keep you informed about what                                                                                | 1                              | STRONGLY DISAGREE                        | 10                                        | 3%                                          |
| -                     | they were doing?                                                                                                                       | 2                              | DISAGREE                                 | 6                                         | 2%                                          |
| Category              | (CREW INTERACTION WITH PATIENT)                                                                                                        | 3                              | NEUTRAL                                  | 25                                        | 8%                                          |
| Scorecard             | Good Crew/Patient Interaction?                                                                                                         | 4                              | AGREE                                    | 55                                        | 18%                                         |
|                       |                                                                                                                                        | 5                              | STRONGLY AGREE                           | 199                                       | 65%                                         |
|                       |                                                                                                                                        | 6 7                            | CAN'T ANSWER<br>BLANK                    | 0                                         | 0%<br>3%                                    |
| 7                     | Did Fire and EMS personnel show concern about your comfort                                                                             | 1                              | STRONGLY DISAGREE                        | 13                                        | 4%                                          |
| ,                     | during transport to the hospital?                                                                                                      | 2                              | DISAGREE                                 | 10                                        | 3%                                          |
| Category              | (CREW EMPATHY FOR PATIENT)                                                                                                             | 3                              | NEUTRAL                                  | 17                                        | 6%                                          |
| Scorecard             | Good Crew Empathy for Patient?                                                                                                         | 4                              | AGREE                                    | 52                                        | 17%                                         |
|                       |                                                                                                                                        | 5                              | STRONGLY AGREE                           | 201                                       | 67%                                         |
|                       |                                                                                                                                        | 6                              | CAN'T ANSWER                             | 0                                         | 0%                                          |
| 8                     | Did fire and EMS personnel show concern for your                                                                                       | 7                              | BLANK<br>STRONGLY DISAGREE               | 6<br>10                                   | 2%<br>4%                                    |
| 0                     | family members?                                                                                                                        | 2                              | DISAGREE                                 | 5                                         | 2%                                          |
| Category              | (CREW EMPATHY FOR FAMILY)                                                                                                              | 3                              | NEUTRAL                                  | 31                                        | 12%                                         |
| Scorecard             | Good Crew Empathy for Family?                                                                                                          | 4                              | AGREE                                    | 31                                        | 12%                                         |
|                       |                                                                                                                                        | 5                              | STRONGLY AGREE                           | 166                                       | 65%                                         |
|                       |                                                                                                                                        | 6                              | CAN'T ANSWER                             | 0                                         | 0%                                          |
|                       |                                                                                                                                        | 7                              | BLANK                                    | 13                                        | 5%                                          |
| 9                     | After being brought inside the hospital, how would you describe<br>the length of time you spent waiting to be moved from the ambulance | 1                              | VERY LONG<br>LONG                        | 13<br>22                                  | 4%<br>7%                                    |
|                       | stretcher to the treatment area or waiting room of the emergency                                                                       | 3                              | ACCEPTABLE                               | 66                                        | 22%                                         |
|                       | department?                                                                                                                            | 4                              | SHORT                                    | 72                                        | 24%                                         |
| Category              | (PATIENT TURNOVER TIME)                                                                                                                | 5                              | VERY SHORT                               | 118                                       | 40%                                         |
| Scorecard             | Speed of Patient Turnover at Hospital?                                                                                                 | 6                              | CAN'T ANSWER                             | 0                                         | 0%                                          |
|                       |                                                                                                                                        | 7                              | BLANK                                    | 6                                         | 2%                                          |
| <b>10</b>             | Overall, how satisfied were you with the services you received?                                                                        | 1                              | VERY DISSATISFIED                        | 10                                        | 3%                                          |
| Category<br>Scorecard | (OVERALL SATISFACTION)<br>Overall Satisfaction with Service?                                                                           | 2                              | DISSATISFIED<br>NEUTRAL                  | 9 14                                      | 3%<br>5%                                    |
| Scorecaru             |                                                                                                                                        | 4                              | SATISFIED                                | 58                                        | 5%<br>19%                                   |
|                       |                                                                                                                                        | 5                              | VERY SATISFIED                           | 210                                       | 68%                                         |
|                       |                                                                                                                                        | 6                              | CAN'T ANSWER                             | 0                                         | 0%                                          |
|                       |                                                                                                                                        | 7                              | BLANK                                    | 8                                         | 3%                                          |
| 11                    | Comments included?                                                                                                                     | 1                              | YES                                      | 129                                       | 41%                                         |
|                       |                                                                                                                                        | 2                              | NO                                       | 184                                       | 59%                                         |
| 42                    | Name - to dead                                                                                                                         |                                | YES                                      | 311                                       | 99%                                         |
| 12                    | Name included?                                                                                                                         |                                |                                          |                                           |                                             |
|                       |                                                                                                                                        | 2                              | NO                                       | 2                                         | 1%                                          |
| 12<br>13              | Name included?<br>Telephone number included?                                                                                           |                                |                                          |                                           |                                             |
|                       |                                                                                                                                        | 2                              | NO<br>YES                                | 2<br>261                                  | 1%<br>83%                                   |