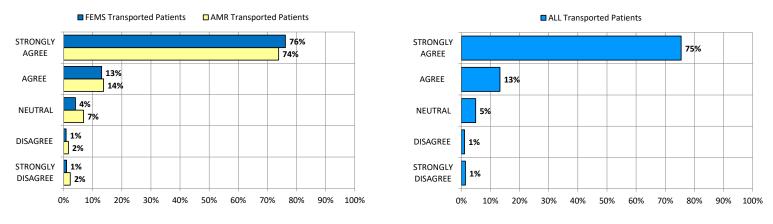

## 2. (Professionalism) Did Fire and EMS personnel look and act professional?

3. **(Competence)** Did Fire and EMS personnel seem competent and knowledgeable performing their duties?

| Data<br>Measure #                                    | Description of Patient Survey Questions and Observations                                                                                                                                           | Data Sub Category<br>Measure #                                          | Data Sub Category<br>Measure Description                                                                                                | Count of Patient<br>Survey Record Entries                                | % Count of Patient<br>Survey Record Entries                              |
|------------------------------------------------------|----------------------------------------------------------------------------------------------------------------------------------------------------------------------------------------------------|-------------------------------------------------------------------------|-----------------------------------------------------------------------------------------------------------------------------------------|--------------------------------------------------------------------------|--------------------------------------------------------------------------|
| 2                                                    | After the 911 call was placed, how would you rate the response time                                                                                                                                | 1                                                                       | VERY SLOW                                                                                                                               | 16                                                                       | 2%                                                                       |
| Catagoni                                             | of Fire and EMS emergency vehicles?                                                                                                                                                                | 2                                                                       | SLOW<br>ACCEPTABLE                                                                                                                      | 20                                                                       | 2%                                                                       |
| Category<br>Scorecard                                | (OVERALL RESPONSE TIME) Speed of Response?                                                                                                                                                         | 3                                                                       | FAST                                                                                                                                    | 141<br>288                                                               | 14%<br>29%                                                               |
| Scorecard                                            | Speed of Response:                                                                                                                                                                                 | 5                                                                       | VERY FAST                                                                                                                               | 463                                                                      | 47%                                                                      |
|                                                      |                                                                                                                                                                                                    | 6                                                                       | CAN'T ANSWER                                                                                                                            | 0                                                                        | 0%                                                                       |
|                                                      |                                                                                                                                                                                                    | 7                                                                       | BLANK                                                                                                                                   | 56                                                                       | 6%                                                                       |
| 3                                                    | Did Fire and EMS personnel look and act professional?                                                                                                                                              | 1                                                                       | STRONGLY DISAGREE                                                                                                                       | 19                                                                       | 2%                                                                       |
| Category                                             | (CREW PROFESSIONALISM)                                                                                                                                                                             | 2                                                                       | DISAGREE                                                                                                                                | 15                                                                       | 1%                                                                       |
| Scorecard                                            | Professional Crew?                                                                                                                                                                                 | 3                                                                       | NEUTRAL<br>AGREE                                                                                                                        | 47<br>174                                                                | 5%<br>17%                                                                |
|                                                      |                                                                                                                                                                                                    | 5                                                                       | STRONGLY AGREE                                                                                                                          | 706                                                                      | 70%                                                                      |
|                                                      |                                                                                                                                                                                                    | 6                                                                       | CAN'T ANSWER                                                                                                                            | 0                                                                        | 0%                                                                       |
|                                                      |                                                                                                                                                                                                    | 7                                                                       | BLANK                                                                                                                                   | 41                                                                       | 4%                                                                       |
| 4                                                    | Did Fire and EMS personnel seem competent and knowledgeable                                                                                                                                        | 1                                                                       | STRONGLY DISAGREE                                                                                                                       | 17                                                                       | 2%                                                                       |
|                                                      | performing their duties?                                                                                                                                                                           | 2                                                                       | DISAGREE                                                                                                                                | 16                                                                       | 2%                                                                       |
| Category                                             | (CREW COMPETENCE)                                                                                                                                                                                  | 3                                                                       | NEUTRAL                                                                                                                                 | 51                                                                       | 5%                                                                       |
| Scorecard                                            | Competent Crew?                                                                                                                                                                                    | <u>4</u><br>5                                                           |                                                                                                                                         | 159<br>712                                                               | 16%<br>72%                                                               |
|                                                      |                                                                                                                                                                                                    | 6                                                                       | STRONGLY AGREE<br>CAN'T ANSWER                                                                                                          | 0                                                                        | 0%                                                                       |
|                                                      |                                                                                                                                                                                                    | 7                                                                       | BLANK                                                                                                                                   | 40                                                                       | 4%                                                                       |
| 5                                                    | Did Fire and EMS personnel act courteous and respectful?                                                                                                                                           | 1                                                                       | STRONGLY DISAGREE                                                                                                                       | 14                                                                       | 1%                                                                       |
| Category                                             | (CREW ATTITUDE)                                                                                                                                                                                    | 2                                                                       | DISAGREE                                                                                                                                | 11                                                                       | 1%                                                                       |
| Scorecard                                            | Good Crew Attitude?                                                                                                                                                                                | 3                                                                       | NEUTRAL                                                                                                                                 | 49                                                                       | 5%                                                                       |
|                                                      |                                                                                                                                                                                                    | 4                                                                       | AGREE                                                                                                                                   | 132                                                                      | 13%                                                                      |
|                                                      |                                                                                                                                                                                                    | 5                                                                       | STRONGLY AGREE                                                                                                                          | 751                                                                      | 75%                                                                      |
|                                                      |                                                                                                                                                                                                    | 6                                                                       | CAN'T ANSWER                                                                                                                            | 0                                                                        | 0%<br>4%                                                                 |
| 6                                                    | Did Fire and EMS personnel keep you informed about what                                                                                                                                            | 1                                                                       | BLANK<br>STRONGLY DISAGREE                                                                                                              | 38<br>18                                                                 | 4%<br>2%                                                                 |
| 0                                                    | they were doing?                                                                                                                                                                                   | 2                                                                       | DISAGREE                                                                                                                                | 18                                                                       | 2%                                                                       |
| Category                                             | (CREW INTERACTION WITH PATIENT)                                                                                                                                                                    | 3                                                                       | NEUTRAL                                                                                                                                 | 65                                                                       | 7%                                                                       |
| Scorecard                                            | Good Crew/Patient Interaction?                                                                                                                                                                     | 4                                                                       | AGREE                                                                                                                                   | 173                                                                      | 18%                                                                      |
|                                                      |                                                                                                                                                                                                    | 5                                                                       | STRONGLY AGREE                                                                                                                          | 665                                                                      | 68%                                                                      |
|                                                      |                                                                                                                                                                                                    | 6                                                                       | CAN'T ANSWER                                                                                                                            | 0                                                                        | 0%                                                                       |
|                                                      |                                                                                                                                                                                                    | 7                                                                       | BLANK                                                                                                                                   | 45                                                                       | 5%                                                                       |
| 7                                                    | Did Fire and EMS personnel show concern about your comfort                                                                                                                                         | 1                                                                       | STRONGLY DISAGREE                                                                                                                       | 30                                                                       | 3%                                                                       |
| Category                                             | during transport to the hospital?<br>(CREW EMPATHY FOR PATIENT)                                                                                                                                    | 2                                                                       | DISAGREE<br>NEUTRAL                                                                                                                     | <u>18</u><br>56                                                          | 2%<br>6%                                                                 |
| Scorecard                                            | Good Crew Empathy for Patient?                                                                                                                                                                     | 4                                                                       | AGREE                                                                                                                                   | 158                                                                      | 16%                                                                      |
|                                                      |                                                                                                                                                                                                    | 5                                                                       | STRONGLY AGREE                                                                                                                          | 658                                                                      | 68%                                                                      |
|                                                      |                                                                                                                                                                                                    | 6                                                                       | CAN'T ANSWER                                                                                                                            | 0                                                                        | 0%                                                                       |
|                                                      |                                                                                                                                                                                                    | 7                                                                       | BLANK                                                                                                                                   | 42                                                                       | 4%                                                                       |
| 8                                                    | Did fire and EMS personnel show concern for your                                                                                                                                                   | 1                                                                       | STRONGLY DISAGREE                                                                                                                       | 20                                                                       | 2%                                                                       |
|                                                      | family members?                                                                                                                                                                                    | 2                                                                       | DISAGREE                                                                                                                                | 12                                                                       | 1%                                                                       |
| Category                                             | (CREW EMPATHY FOR FAMILY)<br>Good Crew Empathy for Family?                                                                                                                                         | 3                                                                       | NEUTRAL                                                                                                                                 | 75                                                                       | 9%                                                                       |
| Scorecard                                            | Good Crew Emplithy for Family?                                                                                                                                                                     | 5                                                                       | AGREE<br>STRONGLY AGREE                                                                                                                 | 129<br>539                                                               | 15%<br>65%                                                               |
|                                                      |                                                                                                                                                                                                    | 6                                                                       | CAN'T ANSWER                                                                                                                            | 0                                                                        | 0%                                                                       |
|                                                      |                                                                                                                                                                                                    | 7                                                                       | BLANK                                                                                                                                   | 59                                                                       | 7%                                                                       |
| 9                                                    | After being brought inside the hospital, how would you describe                                                                                                                                    | 1                                                                       | VERY LONG                                                                                                                               | 34                                                                       | 4%                                                                       |
|                                                      | the length of time you spent waiting to be moved from the ambulance                                                                                                                                | 2                                                                       | LONG                                                                                                                                    | 56                                                                       | 6%                                                                       |
|                                                      | stretcher to the treatment area or waiting room of the emergency                                                                                                                                   | 3                                                                       | ACCEPTABLE                                                                                                                              | 211                                                                      | 22%                                                                      |
|                                                      | department?<br>(PATIENT TURNOVER TIME)                                                                                                                                                             | 4                                                                       | SHORT                                                                                                                                   | 197                                                                      | 21%                                                                      |
| Catagers                                             |                                                                                                                                                                                                    | 5                                                                       | VERY SHORT                                                                                                                              | 409                                                                      | 43%<br>0%                                                                |
| Category<br>Scorecard                                |                                                                                                                                                                                                    |                                                                         | CAN'T ANSWER                                                                                                                            | 0                                                                        |                                                                          |
| Category<br>Scorecard                                | Speed of Patient Turnover at Hospital?                                                                                                                                                             | 6<br>7                                                                  | CAN'T ANSWER<br>BLANK                                                                                                                   | 0<br>48                                                                  |                                                                          |
|                                                      |                                                                                                                                                                                                    | 6                                                                       |                                                                                                                                         | 0<br>48<br>31                                                            | 5%<br>3%                                                                 |
| Scorecard                                            | Speed of Patient Turnover at Hospital?                                                                                                                                                             | 6<br>7                                                                  | BLANK                                                                                                                                   | 48                                                                       | 5%                                                                       |
| Scorecard                                            | Speed of Patient Turnover at Hospital?<br>Overall, how satisfied were you with the services you received?                                                                                          | 6<br>7<br>1<br>2<br>3                                                   | BLANK<br>VERY DISSATISFIED<br>DISSATISFIED<br>NEUTRAL                                                                                   | 48<br>31<br>14<br>35                                                     | 5%<br>3%<br>1%<br>3%                                                     |
| Scorecard<br>10<br>Category                          | Speed of Patient Turnover at Hospital? Overall, how satisfied were you with the services you received? (OVERALL SATISFACTION)                                                                      | 6<br>7<br>1<br>2<br>3<br>4                                              | BLANK<br>VERY DISSATISFIED<br>DISSATISFIED<br>NEUTRAL<br>SATISFIED                                                                      | 48<br>31<br>14<br>35<br>161                                              | 5%<br>3%<br>1%<br>3%<br>16%                                              |
| Scorecard<br>10<br>Category                          | Speed of Patient Turnover at Hospital? Overall, how satisfied were you with the services you received? (OVERALL SATISFACTION)                                                                      | 6<br>7<br>1<br>2<br>3<br>4<br>5                                         | BLANK<br>VERY DISSATISFIED<br>DISSATISFIED<br>NEUTRAL<br>SATISFIED<br>VERY SATISFIED                                                    | 48<br>31<br>14<br>35<br>161<br>715                                       | 5%<br>3%<br>1%<br>3%<br>16%<br>71%                                       |
| Scorecard<br>10<br>Category                          | Speed of Patient Turnover at Hospital? Overall, how satisfied were you with the services you received? (OVERALL SATISFACTION)                                                                      | 6<br>7<br>1<br>2<br>3<br>4<br>5<br>6                                    | BLANK<br>VERY DISSATISFIED<br>DISSATISFIED<br>NEUTRAL<br>SATISFIED<br>VERY SATISFIED<br>CAN'T ANSWER                                    | 48<br>31<br>14<br>35<br>161<br>715<br>0                                  | 5%<br>3%<br>1%<br>3%<br>16%<br>71%<br>0%                                 |
| Scorecard<br>10<br>Category<br>Scorecard             | Speed of Patient Turnover at Hospital?<br>Overall, how satisfied were you with the services you received?<br>(OVERALL SATISFACTION)<br>Overall Satisfaction with Service?                          | 6<br>7<br>1<br>2<br>3<br>4<br>5<br>6<br>7                               | BLANK<br>VERY DISSATISFIED<br>DISSATISFIED<br>NEUTRAL<br>SATISFIED<br>VERY SATISFIED<br>CAN'T ANSWER<br>BLANK                           | 48<br>31<br>14<br>35<br>161<br>715<br>0<br>51                            | 5%<br>3%<br>1%<br>3%<br>16%<br>71%<br>0%<br>5%                           |
| Scorecard<br>10<br>Category                          | Speed of Patient Turnover at Hospital? Overall, how satisfied were you with the services you received? (OVERALL SATISFACTION)                                                                      | 6<br>7<br>1<br>2<br>3<br>4<br>5<br>6                                    | BLANK<br>VERY DISSATISFIED<br>DISSATISFIED<br>NEUTRAL<br>SATISFIED<br>VERY SATISFIED<br>CAN'T ANSWER<br>BLANK<br>YES                    | 48<br>31<br>14<br>35<br>161<br>715<br>0<br>51<br>405                     | 5%<br>3%<br>1%<br>3%<br>16%<br>71%<br>0%<br>5%<br>40%                    |
| Scorecard<br>10<br>Category<br>Scorecard             | Speed of Patient Turnover at Hospital?<br>Overall, how satisfied were you with the services you received?<br>(OVERALL SATISFACTION)<br>Overall Satisfaction with Service?                          | 6<br>7<br>1<br>2<br>3<br>4<br>5<br>6<br>7<br>1                          | BLANK<br>VERY DISSATISFIED<br>DISSATISFIED<br>NEUTRAL<br>SATISFIED<br>VERY SATISFIED<br>CAN'T ANSWER<br>BLANK                           | 48<br>31<br>14<br>35<br>161<br>715<br>0<br>51                            | 5%<br>3%<br>1%<br>3%<br>16%<br>71%<br>0%<br>5%                           |
| Scorecard<br>10<br>Category<br>Scorecard<br>11       | Speed of Patient Turnover at Hospital?<br>Overall, how satisfied were you with the services you received?<br>(OVERALL SATISFACTION)<br>Overall Satisfaction with Service?<br>Comments included?    | 6<br>7<br>1<br>2<br>3<br>4<br>5<br>6<br>7<br>1<br>2                     | BLANK<br>VERY DISSATISFIED<br>DISSATISFIED<br>NEUTRAL<br>SATISFIED<br>VERY SATISFIED<br>CAN'T ANSWER<br>BLANK<br>YES<br>NO              | 48<br>31<br>14<br>35<br>161<br>715<br>0<br>51<br>405<br>618              | 5%<br>3%<br>1%<br>3%<br>16%<br>71%<br>0%<br>5%<br>40%<br>60%             |
| Scorecard<br>10<br>Category<br>Scorecard<br>11       | Speed of Patient Turnover at Hospital?<br>Overall, how satisfied were you with the services you received?<br>(OVERALL SATISFACTION)<br>Overall Satisfaction with Service?<br>Comments included?    | 6<br>7<br>1<br>2<br>3<br>4<br>5<br>6<br>7<br>1<br>2<br>1<br>2<br>1      | BLANK<br>VERY DISSATISFIED<br>DISSATISFIED<br>NEUTRAL<br>SATISFIED<br>VERY SATISFIED<br>CAN'T ANSWER<br>BLANK<br>YES<br>NO<br>YES       | 48<br>31<br>14<br>35<br>161<br>715<br>0<br>51<br>405<br>618<br>996       | 5%<br>3%<br>1%<br>3%<br>6%<br>71%<br>0%<br>5%<br>40%<br>60%<br>97%       |
| Scorecard<br>10<br>Category<br>Scorecard<br>11<br>12 | Speed of Patient Turnover at Hospital? Overall, how satisfied were you with the services you received? (OVERALL SATISFACTION) Overall Satisfaction with Service? Comments included? Name included? | 6<br>7<br>1<br>2<br>3<br>4<br>5<br>6<br>7<br>1<br>2<br>1<br>2<br>1<br>2 | BLANK<br>VERY DISSATISFIED<br>DISSATISFIED<br>NEUTRAL<br>SATISFIED<br>VERY SATISFIED<br>CAN'T ANSWER<br>BLANK<br>YES<br>NO<br>YES<br>NO | 48<br>31<br>14<br>35<br>161<br>715<br>0<br>51<br>405<br>618<br>996<br>27 | 5%<br>3%<br>1%<br>3%<br>6%<br>71%<br>0%<br>5%<br>40%<br>60%<br>97%<br>3% |