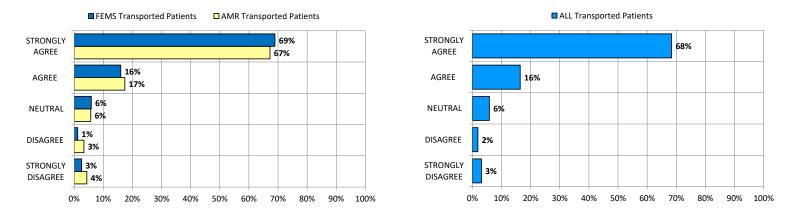

# 5. (Patient Interaction) Did Fire and EMS personnel keep you informed about what they were doing?

6. **(Empathy for Patient)** Did Fire and EMS personnel show concern about your comfort during transport to the hospital?

| Data<br>Measure #                                    | Description of Patient Survey Questions and Observations                                                                                                                                           | Data Sub Category<br>Measure #                                          | Data Sub Category<br>Measure Description                                                                                                | Count of Patient<br>Survey Record Entries                                | % Count of Patient<br>Survey Record Entries                              |
|------------------------------------------------------|----------------------------------------------------------------------------------------------------------------------------------------------------------------------------------------------------|-------------------------------------------------------------------------|-----------------------------------------------------------------------------------------------------------------------------------------|--------------------------------------------------------------------------|--------------------------------------------------------------------------|
| 2                                                    | After the 911 call was placed, how would you rate the response time                                                                                                                                | 1                                                                       | VERY SLOW                                                                                                                               | 16                                                                       | 2%                                                                       |
| Catagoni                                             | of Fire and EMS emergency vehicles?                                                                                                                                                                | 2                                                                       | SLOW<br>ACCEPTABLE                                                                                                                      | 20                                                                       | 2%                                                                       |
| Category<br>Scorecard                                | (OVERALL RESPONSE TIME) Speed of Response?                                                                                                                                                         | 3                                                                       | FAST                                                                                                                                    | 141<br>288                                                               | 14%<br>29%                                                               |
| Scorecard                                            | Speed of Response:                                                                                                                                                                                 | 5                                                                       | VERY FAST                                                                                                                               | 463                                                                      | 47%                                                                      |
|                                                      |                                                                                                                                                                                                    | 6                                                                       | CAN'T ANSWER                                                                                                                            | 0                                                                        | 0%                                                                       |
|                                                      |                                                                                                                                                                                                    | 7                                                                       | BLANK                                                                                                                                   | 56                                                                       | 6%                                                                       |
| 3                                                    | Did Fire and EMS personnel look and act professional?                                                                                                                                              | 1                                                                       | STRONGLY DISAGREE                                                                                                                       | 19                                                                       | 2%                                                                       |
| Category                                             | (CREW PROFESSIONALISM)                                                                                                                                                                             | 2                                                                       | DISAGREE                                                                                                                                | 15                                                                       | 1%                                                                       |
| Scorecard                                            | Professional Crew?                                                                                                                                                                                 | 3                                                                       | NEUTRAL<br>AGREE                                                                                                                        | 47<br>174                                                                | 5%<br>17%                                                                |
|                                                      |                                                                                                                                                                                                    | 5                                                                       | STRONGLY AGREE                                                                                                                          | 706                                                                      | 70%                                                                      |
|                                                      |                                                                                                                                                                                                    | 6                                                                       | CAN'T ANSWER                                                                                                                            | 0                                                                        | 0%                                                                       |
|                                                      |                                                                                                                                                                                                    | 7                                                                       | BLANK                                                                                                                                   | 41                                                                       | 4%                                                                       |
| 4                                                    | Did Fire and EMS personnel seem competent and knowledgeable                                                                                                                                        | 1                                                                       | STRONGLY DISAGREE                                                                                                                       | 17                                                                       | 2%                                                                       |
|                                                      | performing their duties?                                                                                                                                                                           | 2                                                                       | DISAGREE                                                                                                                                | 16                                                                       | 2%                                                                       |
| Category                                             | (CREW COMPETENCE)                                                                                                                                                                                  | 3                                                                       | NEUTRAL                                                                                                                                 | 51                                                                       | 5%                                                                       |
| Scorecard                                            | Competent Crew?                                                                                                                                                                                    | <u>4</u><br>5                                                           |                                                                                                                                         | 159<br>712                                                               | 16%<br>72%                                                               |
|                                                      |                                                                                                                                                                                                    | 6                                                                       | STRONGLY AGREE<br>CAN'T ANSWER                                                                                                          | 0                                                                        | 0%                                                                       |
|                                                      |                                                                                                                                                                                                    | 7                                                                       | BLANK                                                                                                                                   | 40                                                                       | 4%                                                                       |
| 5                                                    | Did Fire and EMS personnel act courteous and respectful?                                                                                                                                           | 1                                                                       | STRONGLY DISAGREE                                                                                                                       | 14                                                                       | 1%                                                                       |
| Category                                             | (CREW ATTITUDE)                                                                                                                                                                                    | 2                                                                       | DISAGREE                                                                                                                                | 11                                                                       | 1%                                                                       |
| Scorecard                                            | Good Crew Attitude?                                                                                                                                                                                | 3                                                                       | NEUTRAL                                                                                                                                 | 49                                                                       | 5%                                                                       |
|                                                      |                                                                                                                                                                                                    | 4                                                                       | AGREE                                                                                                                                   | 132                                                                      | 13%                                                                      |
|                                                      |                                                                                                                                                                                                    | 5                                                                       | STRONGLY AGREE                                                                                                                          | 751                                                                      | 75%                                                                      |
|                                                      |                                                                                                                                                                                                    | 6                                                                       | CAN'T ANSWER                                                                                                                            | 0                                                                        | 0%<br>4%                                                                 |
| 6                                                    | Did Fire and EMS personnel keep you informed about what                                                                                                                                            | 1                                                                       | BLANK<br>STRONGLY DISAGREE                                                                                                              | 38<br>18                                                                 | 4%<br>2%                                                                 |
| 0                                                    | they were doing?                                                                                                                                                                                   | 2                                                                       | DISAGREE                                                                                                                                | 18                                                                       | 2%                                                                       |
| Category                                             | (CREW INTERACTION WITH PATIENT)                                                                                                                                                                    | 3                                                                       | NEUTRAL                                                                                                                                 | 65                                                                       | 7%                                                                       |
| Scorecard                                            | Good Crew/Patient Interaction?                                                                                                                                                                     | 4                                                                       | AGREE                                                                                                                                   | 173                                                                      | 18%                                                                      |
|                                                      |                                                                                                                                                                                                    | 5                                                                       | STRONGLY AGREE                                                                                                                          | 665                                                                      | 68%                                                                      |
|                                                      |                                                                                                                                                                                                    | 6                                                                       | CAN'T ANSWER                                                                                                                            | 0                                                                        | 0%                                                                       |
|                                                      |                                                                                                                                                                                                    | 7                                                                       | BLANK                                                                                                                                   | 45                                                                       | 5%                                                                       |
| 7                                                    | Did Fire and EMS personnel show concern about your comfort                                                                                                                                         | 1                                                                       | STRONGLY DISAGREE                                                                                                                       | 30                                                                       | 3%                                                                       |
| Category                                             | during transport to the hospital?<br>(CREW EMPATHY FOR PATIENT)                                                                                                                                    | 2                                                                       | DISAGREE<br>NEUTRAL                                                                                                                     | <u>18</u><br>56                                                          | 2%<br>6%                                                                 |
| Scorecard                                            | Good Crew Empathy for Patient?                                                                                                                                                                     | 4                                                                       | AGREE                                                                                                                                   | 158                                                                      | 16%                                                                      |
|                                                      |                                                                                                                                                                                                    | 5                                                                       | STRONGLY AGREE                                                                                                                          | 658                                                                      | 68%                                                                      |
|                                                      |                                                                                                                                                                                                    | 6                                                                       | CAN'T ANSWER                                                                                                                            | 0                                                                        | 0%                                                                       |
|                                                      |                                                                                                                                                                                                    | 7                                                                       | BLANK                                                                                                                                   | 42                                                                       | 4%                                                                       |
| 8                                                    | Did fire and EMS personnel show concern for your                                                                                                                                                   | 1                                                                       | STRONGLY DISAGREE                                                                                                                       | 20                                                                       | 2%                                                                       |
|                                                      | family members?                                                                                                                                                                                    | 2                                                                       | DISAGREE                                                                                                                                | 12                                                                       | 1%                                                                       |
| Category                                             | (CREW EMPATHY FOR FAMILY)<br>Good Crew Empathy for Family?                                                                                                                                         | 3                                                                       | NEUTRAL                                                                                                                                 | 75                                                                       | 9%                                                                       |
| Scorecard                                            | Good Crew Emplithy for Family?                                                                                                                                                                     | 5                                                                       | AGREE<br>STRONGLY AGREE                                                                                                                 | 129<br>539                                                               | 15%<br>65%                                                               |
|                                                      |                                                                                                                                                                                                    | 6                                                                       | CAN'T ANSWER                                                                                                                            | 0                                                                        | 0%                                                                       |
|                                                      |                                                                                                                                                                                                    | 7                                                                       | BLANK                                                                                                                                   | 59                                                                       | 7%                                                                       |
| 9                                                    | After being brought inside the hospital, how would you describe                                                                                                                                    | 1                                                                       | VERY LONG                                                                                                                               | 34                                                                       | 4%                                                                       |
|                                                      | the length of time you spent waiting to be moved from the ambulance                                                                                                                                | 2                                                                       | LONG                                                                                                                                    | 56                                                                       | 6%                                                                       |
|                                                      | stretcher to the treatment area or waiting room of the emergency                                                                                                                                   | 3                                                                       | ACCEPTABLE                                                                                                                              | 211                                                                      | 22%                                                                      |
|                                                      | department?<br>(PATIENT TURNOVER TIME)                                                                                                                                                             | 4                                                                       | SHORT                                                                                                                                   | 197                                                                      | 21%                                                                      |
| Catagers                                             |                                                                                                                                                                                                    | 5                                                                       | VERY SHORT                                                                                                                              | 409                                                                      | 43%<br>0%                                                                |
| Category<br>Scorecard                                |                                                                                                                                                                                                    |                                                                         | CAN'T ANSWER                                                                                                                            | 0                                                                        |                                                                          |
| Category<br>Scorecard                                | Speed of Patient Turnover at Hospital?                                                                                                                                                             | 6<br>7                                                                  | CAN'T ANSWER<br>BLANK                                                                                                                   | 0<br>48                                                                  |                                                                          |
|                                                      |                                                                                                                                                                                                    | 6                                                                       |                                                                                                                                         | 0<br>48<br>31                                                            | 5%<br>3%                                                                 |
| Scorecard                                            | Speed of Patient Turnover at Hospital?                                                                                                                                                             | 6<br>7                                                                  | BLANK                                                                                                                                   | 48                                                                       | 5%                                                                       |
| Scorecard                                            | Speed of Patient Turnover at Hospital?<br>Overall, how satisfied were you with the services you received?                                                                                          | 6<br>7<br>1<br>2<br>3                                                   | BLANK<br>VERY DISSATISFIED<br>DISSATISFIED<br>NEUTRAL                                                                                   | 48<br>31<br>14<br>35                                                     | 5%<br>3%<br>1%<br>3%                                                     |
| Scorecard<br>10<br>Category                          | Speed of Patient Turnover at Hospital? Overall, how satisfied were you with the services you received? (OVERALL SATISFACTION)                                                                      | 6<br>7<br>1<br>2<br>3<br>4                                              | BLANK<br>VERY DISSATISFIED<br>DISSATISFIED<br>NEUTRAL<br>SATISFIED                                                                      | 48<br>31<br>14<br>35<br>161                                              | 5%<br>3%<br>1%<br>3%<br>16%                                              |
| Scorecard<br>10<br>Category                          | Speed of Patient Turnover at Hospital? Overall, how satisfied were you with the services you received? (OVERALL SATISFACTION)                                                                      | 6<br>7<br>1<br>2<br>3<br>4<br>5                                         | BLANK<br>VERY DISSATISFIED<br>DISSATISFIED<br>NEUTRAL<br>SATISFIED<br>VERY SATISFIED                                                    | 48<br>31<br>14<br>35<br>161<br>715                                       | 5%<br>3%<br>1%<br>3%<br>16%<br>71%                                       |
| Scorecard<br>10<br>Category                          | Speed of Patient Turnover at Hospital? Overall, how satisfied were you with the services you received? (OVERALL SATISFACTION)                                                                      | 6<br>7<br>1<br>2<br>3<br>4<br>5<br>6                                    | BLANK<br>VERY DISSATISFIED<br>DISSATISFIED<br>NEUTRAL<br>SATISFIED<br>VERY SATISFIED<br>CAN'T ANSWER                                    | 48<br>31<br>14<br>35<br>161<br>715<br>0                                  | 5%<br>3%<br>1%<br>3%<br>16%<br>71%<br>0%                                 |
| Scorecard<br>10<br>Category<br>Scorecard             | Speed of Patient Turnover at Hospital?<br>Overall, how satisfied were you with the services you received?<br>(OVERALL SATISFACTION)<br>Overall Satisfaction with Service?                          | 6<br>7<br>1<br>2<br>3<br>4<br>5<br>6<br>7                               | BLANK<br>VERY DISSATISFIED<br>DISSATISFIED<br>NEUTRAL<br>SATISFIED<br>VERY SATISFIED<br>CAN'T ANSWER<br>BLANK                           | 48<br>31<br>14<br>35<br>161<br>715<br>0<br>51                            | 5%<br>3%<br>1%<br>3%<br>16%<br>71%<br>0%<br>5%                           |
| Scorecard<br>10<br>Category                          | Speed of Patient Turnover at Hospital? Overall, how satisfied were you with the services you received? (OVERALL SATISFACTION)                                                                      | 6<br>7<br>1<br>2<br>3<br>4<br>5<br>6                                    | BLANK<br>VERY DISSATISFIED<br>DISSATISFIED<br>NEUTRAL<br>SATISFIED<br>VERY SATISFIED<br>CAN'T ANSWER<br>BLANK<br>YES                    | 48<br>31<br>14<br>35<br>161<br>715<br>0<br>51<br>405                     | 5%<br>3%<br>1%<br>3%<br>16%<br>71%<br>0%<br>5%<br>40%                    |
| Scorecard<br>10<br>Category<br>Scorecard             | Speed of Patient Turnover at Hospital?<br>Overall, how satisfied were you with the services you received?<br>(OVERALL SATISFACTION)<br>Overall Satisfaction with Service?                          | 6<br>7<br>1<br>2<br>3<br>4<br>5<br>6<br>7<br>1                          | BLANK<br>VERY DISSATISFIED<br>DISSATISFIED<br>NEUTRAL<br>SATISFIED<br>VERY SATISFIED<br>CAN'T ANSWER<br>BLANK                           | 48<br>31<br>14<br>35<br>161<br>715<br>0<br>51                            | 5%<br>3%<br>1%<br>3%<br>16%<br>71%<br>0%<br>5%                           |
| Scorecard<br>10<br>Category<br>Scorecard<br>11       | Speed of Patient Turnover at Hospital?<br>Overall, how satisfied were you with the services you received?<br>(OVERALL SATISFACTION)<br>Overall Satisfaction with Service?<br>Comments included?    | 6<br>7<br>1<br>2<br>3<br>4<br>5<br>6<br>7<br>1<br>2                     | BLANK<br>VERY DISSATISFIED<br>DISSATISFIED<br>NEUTRAL<br>SATISFIED<br>VERY SATISFIED<br>CAN'T ANSWER<br>BLANK<br>YES<br>NO              | 48<br>31<br>14<br>35<br>161<br>715<br>0<br>51<br>405<br>618              | 5%<br>3%<br>1%<br>3%<br>16%<br>71%<br>0%<br>5%<br>40%<br>60%             |
| Scorecard<br>10<br>Category<br>Scorecard<br>11       | Speed of Patient Turnover at Hospital?<br>Overall, how satisfied were you with the services you received?<br>(OVERALL SATISFACTION)<br>Overall Satisfaction with Service?<br>Comments included?    | 6<br>7<br>1<br>2<br>3<br>4<br>5<br>6<br>7<br>1<br>2<br>1<br>2<br>1      | BLANK<br>VERY DISSATISFIED<br>DISSATISFIED<br>NEUTRAL<br>SATISFIED<br>VERY SATISFIED<br>CAN'T ANSWER<br>BLANK<br>YES<br>NO<br>YES       | 48<br>31<br>14<br>35<br>161<br>715<br>0<br>51<br>405<br>618<br>996       | 5%<br>3%<br>1%<br>3%<br>6%<br>71%<br>0%<br>5%<br>40%<br>60%<br>97%       |
| Scorecard<br>10<br>Category<br>Scorecard<br>11<br>12 | Speed of Patient Turnover at Hospital? Overall, how satisfied were you with the services you received? (OVERALL SATISFACTION) Overall Satisfaction with Service? Comments included? Name included? | 6<br>7<br>1<br>2<br>3<br>4<br>5<br>6<br>7<br>1<br>2<br>1<br>2<br>1<br>2 | BLANK<br>VERY DISSATISFIED<br>DISSATISFIED<br>NEUTRAL<br>SATISFIED<br>VERY SATISFIED<br>CAN'T ANSWER<br>BLANK<br>YES<br>NO<br>YES<br>NO | 48<br>31<br>14<br>35<br>161<br>715<br>0<br>51<br>405<br>618<br>996<br>27 | 5%<br>3%<br>1%<br>3%<br>6%<br>71%<br>0%<br>5%<br>40%<br>60%<br>97%<br>3% |