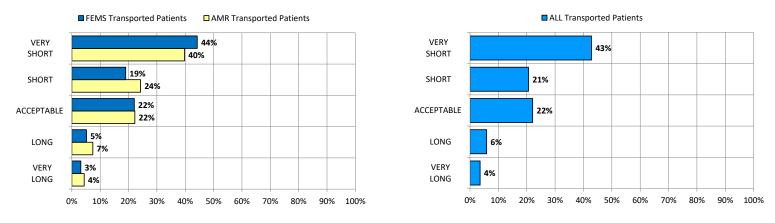

## 7. (Empathy for Family) Did Fire and EMS personnel show concern for your family members?

8. **(Hospital Turnover Time)** After being brought inside the hospital, how would you describe the length of time you spent waiting to be moved from the ambulance stretcher to the treatment area or waiting room of the emergency department?

### 9. (Overall Satisfaction) Overall, how satisfied were you with the services you received?

| Data<br>Measure #                                    | Description of Patient Survey Questions and Observations                                                                                                                                           | Data Sub Category<br>Measure #                                          | Data Sub Category<br>Measure Description                                                                                                | Count of Patient<br>Survey Record Entries                                | % Count of Patient<br>Survey Record Entries                              |
|------------------------------------------------------|----------------------------------------------------------------------------------------------------------------------------------------------------------------------------------------------------|-------------------------------------------------------------------------|-----------------------------------------------------------------------------------------------------------------------------------------|--------------------------------------------------------------------------|--------------------------------------------------------------------------|
| 2                                                    | After the 911 call was placed, how would you rate the response time                                                                                                                                | 1                                                                       | VERY SLOW                                                                                                                               | 16                                                                       | 2%                                                                       |
| Catagoni                                             | of Fire and EMS emergency vehicles?                                                                                                                                                                | 2                                                                       | SLOW<br>ACCEPTABLE                                                                                                                      | 20                                                                       | 2%                                                                       |
| Category<br>Scorecard                                | (OVERALL RESPONSE TIME) Speed of Response?                                                                                                                                                         | 3                                                                       | FAST                                                                                                                                    | 141<br>288                                                               | 14%<br>29%                                                               |
| Scorecard                                            | Speed of Response:                                                                                                                                                                                 | 5                                                                       | VERY FAST                                                                                                                               | 463                                                                      | 47%                                                                      |
|                                                      |                                                                                                                                                                                                    | 6                                                                       | CAN'T ANSWER                                                                                                                            | 0                                                                        | 0%                                                                       |
|                                                      |                                                                                                                                                                                                    | 7                                                                       | BLANK                                                                                                                                   | 56                                                                       | 6%                                                                       |
| 3                                                    | Did Fire and EMS personnel look and act professional?                                                                                                                                              | 1                                                                       | STRONGLY DISAGREE                                                                                                                       | 19                                                                       | 2%                                                                       |
| Category                                             | (CREW PROFESSIONALISM)                                                                                                                                                                             | 2                                                                       | DISAGREE                                                                                                                                | 15                                                                       | 1%                                                                       |
| Scorecard                                            | Professional Crew?                                                                                                                                                                                 | 3                                                                       | NEUTRAL<br>AGREE                                                                                                                        | 47<br>174                                                                | 5%<br>17%                                                                |
|                                                      |                                                                                                                                                                                                    | 5                                                                       | STRONGLY AGREE                                                                                                                          | 706                                                                      | 70%                                                                      |
|                                                      |                                                                                                                                                                                                    | 6                                                                       | CAN'T ANSWER                                                                                                                            | 0                                                                        | 0%                                                                       |
|                                                      |                                                                                                                                                                                                    | 7                                                                       | BLANK                                                                                                                                   | 41                                                                       | 4%                                                                       |
| 4                                                    | Did Fire and EMS personnel seem competent and knowledgeable                                                                                                                                        | 1                                                                       | STRONGLY DISAGREE                                                                                                                       | 17                                                                       | 2%                                                                       |
|                                                      | performing their duties?                                                                                                                                                                           | 2                                                                       | DISAGREE                                                                                                                                | 16                                                                       | 2%                                                                       |
| Category                                             | (CREW COMPETENCE)                                                                                                                                                                                  | 3                                                                       | NEUTRAL                                                                                                                                 | 51                                                                       | 5%                                                                       |
| Scorecard                                            | Competent Crew?                                                                                                                                                                                    | <u>4</u><br>5                                                           |                                                                                                                                         | 159<br>712                                                               | 16%<br>72%                                                               |
|                                                      |                                                                                                                                                                                                    | 6                                                                       | STRONGLY AGREE<br>CAN'T ANSWER                                                                                                          | 0                                                                        | 0%                                                                       |
|                                                      |                                                                                                                                                                                                    | 7                                                                       | BLANK                                                                                                                                   | 40                                                                       | 4%                                                                       |
| 5                                                    | Did Fire and EMS personnel act courteous and respectful?                                                                                                                                           | 1                                                                       | STRONGLY DISAGREE                                                                                                                       | 14                                                                       | 1%                                                                       |
| Category                                             | (CREW ATTITUDE)                                                                                                                                                                                    | 2                                                                       | DISAGREE                                                                                                                                | 11                                                                       | 1%                                                                       |
| Scorecard                                            | Good Crew Attitude?                                                                                                                                                                                | 3                                                                       | NEUTRAL                                                                                                                                 | 49                                                                       | 5%                                                                       |
|                                                      |                                                                                                                                                                                                    | 4                                                                       | AGREE                                                                                                                                   | 132                                                                      | 13%                                                                      |
|                                                      |                                                                                                                                                                                                    | 5                                                                       | STRONGLY AGREE                                                                                                                          | 751                                                                      | 75%                                                                      |
|                                                      |                                                                                                                                                                                                    | 6                                                                       | CAN'T ANSWER                                                                                                                            | 0                                                                        | 0%<br>4%                                                                 |
| 6                                                    | Did Fire and EMS personnel keep you informed about what                                                                                                                                            | 1                                                                       | BLANK<br>STRONGLY DISAGREE                                                                                                              | 38<br>18                                                                 | 4%<br>2%                                                                 |
| 0                                                    | they were doing?                                                                                                                                                                                   | 2                                                                       | DISAGREE                                                                                                                                | 18                                                                       | 2%                                                                       |
| Category                                             | (CREW INTERACTION WITH PATIENT)                                                                                                                                                                    | 3                                                                       | NEUTRAL                                                                                                                                 | 65                                                                       | 7%                                                                       |
| Scorecard                                            | Good Crew/Patient Interaction?                                                                                                                                                                     | 4                                                                       | AGREE                                                                                                                                   | 173                                                                      | 18%                                                                      |
|                                                      |                                                                                                                                                                                                    | 5                                                                       | STRONGLY AGREE                                                                                                                          | 665                                                                      | 68%                                                                      |
|                                                      |                                                                                                                                                                                                    | 6                                                                       | CAN'T ANSWER                                                                                                                            | 0                                                                        | 0%                                                                       |
|                                                      |                                                                                                                                                                                                    | 7                                                                       | BLANK                                                                                                                                   | 45                                                                       | 5%                                                                       |
| 7                                                    | Did Fire and EMS personnel show concern about your comfort                                                                                                                                         | 1                                                                       | STRONGLY DISAGREE                                                                                                                       | 30                                                                       | 3%                                                                       |
| Category                                             | during transport to the hospital?<br>(CREW EMPATHY FOR PATIENT)                                                                                                                                    | 2                                                                       | DISAGREE<br>NEUTRAL                                                                                                                     | <u>18</u><br>56                                                          | 2%<br>6%                                                                 |
| Scorecard                                            | Good Crew Empathy for Patient?                                                                                                                                                                     | 4                                                                       | AGREE                                                                                                                                   | 158                                                                      | 16%                                                                      |
|                                                      |                                                                                                                                                                                                    | 5                                                                       | STRONGLY AGREE                                                                                                                          | 658                                                                      | 68%                                                                      |
|                                                      |                                                                                                                                                                                                    | 6                                                                       | CAN'T ANSWER                                                                                                                            | 0                                                                        | 0%                                                                       |
|                                                      |                                                                                                                                                                                                    | 7                                                                       | BLANK                                                                                                                                   | 42                                                                       | 4%                                                                       |
| 8                                                    | Did fire and EMS personnel show concern for your                                                                                                                                                   | 1                                                                       | STRONGLY DISAGREE                                                                                                                       | 20                                                                       | 2%                                                                       |
|                                                      | family members?                                                                                                                                                                                    | 2                                                                       | DISAGREE                                                                                                                                | 12                                                                       | 1%                                                                       |
| Category                                             | (CREW EMPATHY FOR FAMILY)<br>Good Crew Empathy for Family?                                                                                                                                         | 3                                                                       | NEUTRAL                                                                                                                                 | 75                                                                       | 9%                                                                       |
| Scorecard                                            | Good Crew Emplithy for Family?                                                                                                                                                                     | 5                                                                       | AGREE<br>STRONGLY AGREE                                                                                                                 | 129<br>539                                                               | 15%<br>65%                                                               |
|                                                      |                                                                                                                                                                                                    | 6                                                                       | CAN'T ANSWER                                                                                                                            | 0                                                                        | 0%                                                                       |
|                                                      |                                                                                                                                                                                                    | 7                                                                       | BLANK                                                                                                                                   | 59                                                                       | 7%                                                                       |
| 9                                                    | After being brought inside the hospital, how would you describe                                                                                                                                    | 1                                                                       | VERY LONG                                                                                                                               | 34                                                                       | 4%                                                                       |
|                                                      | the length of time you spent waiting to be moved from the ambulance                                                                                                                                | 2                                                                       | LONG                                                                                                                                    | 56                                                                       | 6%                                                                       |
|                                                      | stretcher to the treatment area or waiting room of the emergency                                                                                                                                   | 3                                                                       | ACCEPTABLE                                                                                                                              | 211                                                                      | 22%                                                                      |
|                                                      | department?<br>(PATIENT TURNOVER TIME)                                                                                                                                                             | 4                                                                       | SHORT                                                                                                                                   | 197                                                                      | 21%                                                                      |
| Catagers                                             |                                                                                                                                                                                                    | 5                                                                       | VERY SHORT                                                                                                                              | 409                                                                      | 43%<br>0%                                                                |
| Category<br>Scorecard                                |                                                                                                                                                                                                    |                                                                         | CAN'T ANSWER                                                                                                                            | 0                                                                        |                                                                          |
| Category<br>Scorecard                                | Speed of Patient Turnover at Hospital?                                                                                                                                                             | 6<br>7                                                                  | CAN'T ANSWER<br>BLANK                                                                                                                   | 0<br>48                                                                  |                                                                          |
|                                                      |                                                                                                                                                                                                    | 6                                                                       |                                                                                                                                         | 0<br>48<br>31                                                            | 5%<br>3%                                                                 |
| Scorecard                                            | Speed of Patient Turnover at Hospital?                                                                                                                                                             | 6<br>7                                                                  | BLANK                                                                                                                                   | 48                                                                       | 5%                                                                       |
| Scorecard                                            | Speed of Patient Turnover at Hospital?<br>Overall, how satisfied were you with the services you received?                                                                                          | 6<br>7<br>1<br>2<br>3                                                   | BLANK<br>VERY DISSATISFIED<br>DISSATISFIED<br>NEUTRAL                                                                                   | 48<br>31<br>14<br>35                                                     | 5%<br>3%<br>1%<br>3%                                                     |
| Scorecard<br>10<br>Category                          | Speed of Patient Turnover at Hospital? Overall, how satisfied were you with the services you received? (OVERALL SATISFACTION)                                                                      | 6<br>7<br>1<br>2<br>3<br>4                                              | BLANK<br>VERY DISSATISFIED<br>DISSATISFIED<br>NEUTRAL<br>SATISFIED                                                                      | 48<br>31<br>14<br>35<br>161                                              | 5%<br>3%<br>1%<br>3%<br>16%                                              |
| Scorecard<br>10<br>Category                          | Speed of Patient Turnover at Hospital? Overall, how satisfied were you with the services you received? (OVERALL SATISFACTION)                                                                      | 6<br>7<br>1<br>2<br>3<br>4<br>5                                         | BLANK<br>VERY DISSATISFIED<br>DISSATISFIED<br>NEUTRAL<br>SATISFIED<br>VERY SATISFIED                                                    | 48<br>31<br>14<br>35<br>161<br>715                                       | 5%<br>3%<br>1%<br>3%<br>16%<br>71%                                       |
| Scorecard<br>10<br>Category                          | Speed of Patient Turnover at Hospital? Overall, how satisfied were you with the services you received? (OVERALL SATISFACTION)                                                                      | 6<br>7<br>1<br>2<br>3<br>4<br>5<br>6                                    | BLANK<br>VERY DISSATISFIED<br>DISSATISFIED<br>NEUTRAL<br>SATISFIED<br>VERY SATISFIED<br>CAN'T ANSWER                                    | 48<br>31<br>14<br>35<br>161<br>715<br>0                                  | 5%<br>3%<br>1%<br>3%<br>16%<br>71%<br>0%                                 |
| Scorecard<br>10<br>Category<br>Scorecard             | Speed of Patient Turnover at Hospital?<br>Overall, how satisfied were you with the services you received?<br>(OVERALL SATISFACTION)<br>Overall Satisfaction with Service?                          | 6<br>7<br>1<br>2<br>3<br>4<br>5<br>6<br>7                               | BLANK<br>VERY DISSATISFIED<br>DISSATISFIED<br>NEUTRAL<br>SATISFIED<br>VERY SATISFIED<br>CAN'T ANSWER<br>BLANK                           | 48<br>31<br>14<br>35<br>161<br>715<br>0<br>51                            | 5%<br>3%<br>1%<br>3%<br>16%<br>71%<br>0%<br>5%                           |
| Scorecard<br>10<br>Category                          | Speed of Patient Turnover at Hospital? Overall, how satisfied were you with the services you received? (OVERALL SATISFACTION)                                                                      | 6<br>7<br>1<br>2<br>3<br>4<br>5<br>6                                    | BLANK<br>VERY DISSATISFIED<br>DISSATISFIED<br>NEUTRAL<br>SATISFIED<br>VERY SATISFIED<br>CAN'T ANSWER<br>BLANK<br>YES                    | 48<br>31<br>14<br>35<br>161<br>715<br>0<br>51<br>405                     | 5%<br>3%<br>1%<br>3%<br>16%<br>71%<br>0%<br>5%<br>40%                    |
| Scorecard<br>10<br>Category<br>Scorecard             | Speed of Patient Turnover at Hospital?<br>Overall, how satisfied were you with the services you received?<br>(OVERALL SATISFACTION)<br>Overall Satisfaction with Service?                          | 6<br>7<br>1<br>2<br>3<br>4<br>5<br>6<br>7<br>1                          | BLANK<br>VERY DISSATISFIED<br>DISSATISFIED<br>NEUTRAL<br>SATISFIED<br>VERY SATISFIED<br>CAN'T ANSWER<br>BLANK                           | 48<br>31<br>14<br>35<br>161<br>715<br>0<br>51                            | 5%<br>3%<br>1%<br>3%<br>16%<br>71%<br>0%<br>5%                           |
| Scorecard<br>10<br>Category<br>Scorecard<br>11       | Speed of Patient Turnover at Hospital?<br>Overall, how satisfied were you with the services you received?<br>(OVERALL SATISFACTION)<br>Overall Satisfaction with Service?<br>Comments included?    | 6<br>7<br>1<br>2<br>3<br>4<br>5<br>6<br>7<br>1<br>2                     | BLANK<br>VERY DISSATISFIED<br>DISSATISFIED<br>NEUTRAL<br>SATISFIED<br>VERY SATISFIED<br>CAN'T ANSWER<br>BLANK<br>YES<br>NO              | 48<br>31<br>14<br>35<br>161<br>715<br>0<br>51<br>405<br>618              | 5%<br>3%<br>1%<br>3%<br>16%<br>71%<br>0%<br>5%<br>40%<br>60%             |
| Scorecard<br>10<br>Category<br>Scorecard<br>11       | Speed of Patient Turnover at Hospital?<br>Overall, how satisfied were you with the services you received?<br>(OVERALL SATISFACTION)<br>Overall Satisfaction with Service?<br>Comments included?    | 6<br>7<br>1<br>2<br>3<br>4<br>5<br>6<br>7<br>1<br>2<br>1<br>2<br>1      | BLANK<br>VERY DISSATISFIED<br>DISSATISFIED<br>NEUTRAL<br>SATISFIED<br>VERY SATISFIED<br>CAN'T ANSWER<br>BLANK<br>YES<br>NO<br>YES       | 48<br>31<br>14<br>35<br>161<br>715<br>0<br>51<br>405<br>618<br>996       | 5%<br>3%<br>1%<br>3%<br>6%<br>71%<br>0%<br>5%<br>40%<br>60%<br>97%       |
| Scorecard<br>10<br>Category<br>Scorecard<br>11<br>12 | Speed of Patient Turnover at Hospital? Overall, how satisfied were you with the services you received? (OVERALL SATISFACTION) Overall Satisfaction with Service? Comments included? Name included? | 6<br>7<br>1<br>2<br>3<br>4<br>5<br>6<br>7<br>1<br>2<br>1<br>2<br>1<br>2 | BLANK<br>VERY DISSATISFIED<br>DISSATISFIED<br>NEUTRAL<br>SATISFIED<br>VERY SATISFIED<br>CAN'T ANSWER<br>BLANK<br>YES<br>NO<br>YES<br>NO | 48<br>31<br>14<br>35<br>161<br>715<br>0<br>51<br>405<br>618<br>996<br>27 | 5%<br>3%<br>1%<br>3%<br>6%<br>71%<br>0%<br>5%<br>40%<br>60%<br>97%<br>3% |