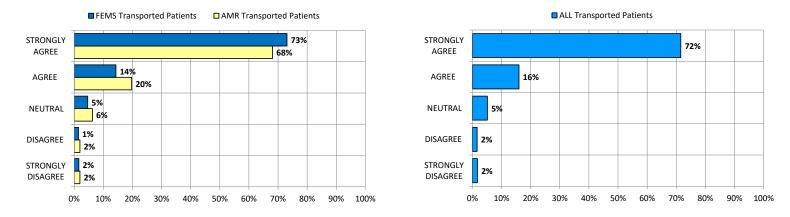

## 4. (Attitude) Did Fire and EMS personnel act courteous and respectful?

| Data<br>Measure #                                    | Description of Patient Survey Questions and Observations                                                                                                                                           | Data Sub Category<br>Measure #                                          | Data Sub Category<br>Measure Description                                                                                                | Count of Patient<br>Survey Record Entries                                | % Count of Patient<br>Survey Record Entries                              |
|------------------------------------------------------|----------------------------------------------------------------------------------------------------------------------------------------------------------------------------------------------------|-------------------------------------------------------------------------|-----------------------------------------------------------------------------------------------------------------------------------------|--------------------------------------------------------------------------|--------------------------------------------------------------------------|
| 2                                                    | After the 911 call was placed, how would you rate the response time                                                                                                                                | 1                                                                       | VERY SLOW                                                                                                                               | 16                                                                       | 2%                                                                       |
| Catagoni                                             | of Fire and EMS emergency vehicles?                                                                                                                                                                | 2                                                                       | SLOW<br>ACCEPTABLE                                                                                                                      | 20                                                                       | 2%                                                                       |
| Category<br>Scorecard                                | (OVERALL RESPONSE TIME) Speed of Response?                                                                                                                                                         | 3                                                                       | FAST                                                                                                                                    | 141<br>288                                                               | 14%<br>29%                                                               |
| Scorecard                                            | Speed of Response:                                                                                                                                                                                 | 5                                                                       | VERY FAST                                                                                                                               | 463                                                                      | 47%                                                                      |
|                                                      |                                                                                                                                                                                                    | 6                                                                       | CAN'T ANSWER                                                                                                                            | 0                                                                        | 0%                                                                       |
|                                                      |                                                                                                                                                                                                    | 7                                                                       | BLANK                                                                                                                                   | 56                                                                       | 6%                                                                       |
| 3                                                    | Did Fire and EMS personnel look and act professional?                                                                                                                                              | 1                                                                       | STRONGLY DISAGREE                                                                                                                       | 19                                                                       | 2%                                                                       |
| Category                                             | (CREW PROFESSIONALISM)                                                                                                                                                                             | 2                                                                       | DISAGREE                                                                                                                                | 15                                                                       | 1%                                                                       |
| Scorecard                                            | Professional Crew?                                                                                                                                                                                 | 3                                                                       | NEUTRAL<br>AGREE                                                                                                                        | 47<br>174                                                                | 5%<br>17%                                                                |
|                                                      |                                                                                                                                                                                                    | 5                                                                       | STRONGLY AGREE                                                                                                                          | 706                                                                      | 70%                                                                      |
|                                                      |                                                                                                                                                                                                    | 6                                                                       | CAN'T ANSWER                                                                                                                            | 0                                                                        | 0%                                                                       |
|                                                      |                                                                                                                                                                                                    | 7                                                                       | BLANK                                                                                                                                   | 41                                                                       | 4%                                                                       |
| 4                                                    | Did Fire and EMS personnel seem competent and knowledgeable                                                                                                                                        | 1                                                                       | STRONGLY DISAGREE                                                                                                                       | 17                                                                       | 2%                                                                       |
|                                                      | performing their duties?                                                                                                                                                                           | 2                                                                       | DISAGREE                                                                                                                                | 16                                                                       | 2%                                                                       |
| Category                                             | (CREW COMPETENCE)                                                                                                                                                                                  | 3                                                                       | NEUTRAL                                                                                                                                 | 51                                                                       | 5%                                                                       |
| Scorecard                                            | Competent Crew?                                                                                                                                                                                    | <u>4</u><br>5                                                           |                                                                                                                                         | 159<br>712                                                               | 16%<br>72%                                                               |
|                                                      |                                                                                                                                                                                                    | 6                                                                       | STRONGLY AGREE<br>CAN'T ANSWER                                                                                                          | 0                                                                        | 0%                                                                       |
|                                                      |                                                                                                                                                                                                    | 7                                                                       | BLANK                                                                                                                                   | 40                                                                       | 4%                                                                       |
| 5                                                    | Did Fire and EMS personnel act courteous and respectful?                                                                                                                                           | 1                                                                       | STRONGLY DISAGREE                                                                                                                       | 14                                                                       | 1%                                                                       |
| Category                                             | (CREW ATTITUDE)                                                                                                                                                                                    | 2                                                                       | DISAGREE                                                                                                                                | 11                                                                       | 1%                                                                       |
| Scorecard                                            | Good Crew Attitude?                                                                                                                                                                                | 3                                                                       | NEUTRAL                                                                                                                                 | 49                                                                       | 5%                                                                       |
|                                                      |                                                                                                                                                                                                    | 4                                                                       | AGREE                                                                                                                                   | 132                                                                      | 13%                                                                      |
|                                                      |                                                                                                                                                                                                    | 5                                                                       | STRONGLY AGREE                                                                                                                          | 751                                                                      | 75%                                                                      |
|                                                      |                                                                                                                                                                                                    | 6                                                                       | CAN'T ANSWER                                                                                                                            | 0                                                                        | 0%<br>4%                                                                 |
| 6                                                    | Did Fire and EMS personnel keep you informed about what                                                                                                                                            | 1                                                                       | BLANK<br>STRONGLY DISAGREE                                                                                                              | 38<br>18                                                                 | 4%<br>2%                                                                 |
| 0                                                    | they were doing?                                                                                                                                                                                   | 2                                                                       | DISAGREE                                                                                                                                | 18                                                                       | 2%                                                                       |
| Category                                             | (CREW INTERACTION WITH PATIENT)                                                                                                                                                                    | 3                                                                       | NEUTRAL                                                                                                                                 | 65                                                                       | 7%                                                                       |
| Scorecard                                            | Good Crew/Patient Interaction?                                                                                                                                                                     | 4                                                                       | AGREE                                                                                                                                   | 173                                                                      | 18%                                                                      |
|                                                      |                                                                                                                                                                                                    | 5                                                                       | STRONGLY AGREE                                                                                                                          | 665                                                                      | 68%                                                                      |
|                                                      |                                                                                                                                                                                                    | 6                                                                       | CAN'T ANSWER                                                                                                                            | 0                                                                        | 0%                                                                       |
|                                                      |                                                                                                                                                                                                    | 7                                                                       | BLANK                                                                                                                                   | 45                                                                       | 5%                                                                       |
| 7                                                    | Did Fire and EMS personnel show concern about your comfort                                                                                                                                         | 1                                                                       | STRONGLY DISAGREE                                                                                                                       | 30                                                                       | 3%                                                                       |
| Category                                             | during transport to the hospital?<br>(CREW EMPATHY FOR PATIENT)                                                                                                                                    | 2                                                                       | DISAGREE<br>NEUTRAL                                                                                                                     | <u>18</u><br>56                                                          | 2%<br>6%                                                                 |
| Scorecard                                            | Good Crew Empathy for Patient?                                                                                                                                                                     | 4                                                                       | AGREE                                                                                                                                   | 158                                                                      | 16%                                                                      |
|                                                      |                                                                                                                                                                                                    | 5                                                                       | STRONGLY AGREE                                                                                                                          | 658                                                                      | 68%                                                                      |
|                                                      |                                                                                                                                                                                                    | 6                                                                       | CAN'T ANSWER                                                                                                                            | 0                                                                        | 0%                                                                       |
|                                                      |                                                                                                                                                                                                    | 7                                                                       | BLANK                                                                                                                                   | 42                                                                       | 4%                                                                       |
| 8                                                    | Did fire and EMS personnel show concern for your                                                                                                                                                   | 1                                                                       | STRONGLY DISAGREE                                                                                                                       | 20                                                                       | 2%                                                                       |
|                                                      | family members?                                                                                                                                                                                    | 2                                                                       | DISAGREE                                                                                                                                | 12                                                                       | 1%                                                                       |
| Category                                             | (CREW EMPATHY FOR FAMILY)<br>Good Crew Empathy for Family?                                                                                                                                         | 3                                                                       | NEUTRAL                                                                                                                                 | 75                                                                       | 9%                                                                       |
| Scorecard                                            | Good Crew Emplithy for Family?                                                                                                                                                                     | 5                                                                       | AGREE<br>STRONGLY AGREE                                                                                                                 | 129<br>539                                                               | 15%<br>65%                                                               |
|                                                      |                                                                                                                                                                                                    | 6                                                                       | CAN'T ANSWER                                                                                                                            | 0                                                                        | 0%                                                                       |
|                                                      |                                                                                                                                                                                                    | 7                                                                       | BLANK                                                                                                                                   | 59                                                                       | 7%                                                                       |
| 9                                                    | After being brought inside the hospital, how would you describe                                                                                                                                    | 1                                                                       | VERY LONG                                                                                                                               | 34                                                                       | 4%                                                                       |
|                                                      | the length of time you spent waiting to be moved from the ambulance                                                                                                                                | 2                                                                       | LONG                                                                                                                                    | 56                                                                       | 6%                                                                       |
|                                                      | stretcher to the treatment area or waiting room of the emergency                                                                                                                                   | 3                                                                       | ACCEPTABLE                                                                                                                              | 211                                                                      | 22%                                                                      |
|                                                      | department?<br>(PATIENT TURNOVER TIME)                                                                                                                                                             | 4                                                                       | SHORT                                                                                                                                   | 197                                                                      | 21%                                                                      |
| Catagers                                             |                                                                                                                                                                                                    | 5                                                                       | VERY SHORT                                                                                                                              | 409                                                                      | 43%<br>0%                                                                |
| Category<br>Scorecard                                |                                                                                                                                                                                                    |                                                                         | CAN'T ANSWER                                                                                                                            | 0                                                                        |                                                                          |
| Category<br>Scorecard                                | Speed of Patient Turnover at Hospital?                                                                                                                                                             | 6<br>7                                                                  | CAN'T ANSWER<br>BLANK                                                                                                                   | 0<br>48                                                                  |                                                                          |
|                                                      |                                                                                                                                                                                                    | 6                                                                       |                                                                                                                                         | 0<br>48<br>31                                                            | 5%<br>3%                                                                 |
| Scorecard                                            | Speed of Patient Turnover at Hospital?                                                                                                                                                             | 6<br>7                                                                  | BLANK                                                                                                                                   | 48                                                                       | 5%                                                                       |
| Scorecard                                            | Speed of Patient Turnover at Hospital?<br>Overall, how satisfied were you with the services you received?                                                                                          | 6<br>7<br>1<br>2<br>3                                                   | BLANK<br>VERY DISSATISFIED<br>DISSATISFIED<br>NEUTRAL                                                                                   | 48<br>31<br>14<br>35                                                     | 5%<br>3%<br>1%<br>3%                                                     |
| Scorecard<br>10<br>Category                          | Speed of Patient Turnover at Hospital? Overall, how satisfied were you with the services you received? (OVERALL SATISFACTION)                                                                      | 6<br>7<br>1<br>2<br>3<br>4                                              | BLANK<br>VERY DISSATISFIED<br>DISSATISFIED<br>NEUTRAL<br>SATISFIED                                                                      | 48<br>31<br>14<br>35<br>161                                              | 5%<br>3%<br>1%<br>3%<br>16%                                              |
| Scorecard<br>10<br>Category                          | Speed of Patient Turnover at Hospital? Overall, how satisfied were you with the services you received? (OVERALL SATISFACTION)                                                                      | 6<br>7<br>1<br>2<br>3<br>4<br>5                                         | BLANK<br>VERY DISSATISFIED<br>DISSATISFIED<br>NEUTRAL<br>SATISFIED<br>VERY SATISFIED                                                    | 48<br>31<br>14<br>35<br>161<br>715                                       | 5%<br>3%<br>1%<br>3%<br>16%<br>71%                                       |
| Scorecard<br>10<br>Category                          | Speed of Patient Turnover at Hospital? Overall, how satisfied were you with the services you received? (OVERALL SATISFACTION)                                                                      | 6<br>7<br>1<br>2<br>3<br>4<br>5<br>6                                    | BLANK<br>VERY DISSATISFIED<br>DISSATISFIED<br>NEUTRAL<br>SATISFIED<br>VERY SATISFIED<br>CAN'T ANSWER                                    | 48<br>31<br>14<br>35<br>161<br>715<br>0                                  | 5%<br>3%<br>1%<br>3%<br>16%<br>71%<br>0%                                 |
| Scorecard<br>10<br>Category<br>Scorecard             | Speed of Patient Turnover at Hospital?<br>Overall, how satisfied were you with the services you received?<br>(OVERALL SATISFACTION)<br>Overall Satisfaction with Service?                          | 6<br>7<br>1<br>2<br>3<br>4<br>5<br>6<br>7                               | BLANK<br>VERY DISSATISFIED<br>DISSATISFIED<br>NEUTRAL<br>SATISFIED<br>VERY SATISFIED<br>CAN'T ANSWER<br>BLANK                           | 48<br>31<br>14<br>35<br>161<br>715<br>0<br>51                            | 5%<br>3%<br>1%<br>3%<br>16%<br>71%<br>0%<br>5%                           |
| Scorecard<br>10<br>Category                          | Speed of Patient Turnover at Hospital? Overall, how satisfied were you with the services you received? (OVERALL SATISFACTION)                                                                      | 6<br>7<br>1<br>2<br>3<br>4<br>5<br>6                                    | BLANK<br>VERY DISSATISFIED<br>DISSATISFIED<br>NEUTRAL<br>SATISFIED<br>VERY SATISFIED<br>CAN'T ANSWER<br>BLANK<br>YES                    | 48<br>31<br>14<br>35<br>161<br>715<br>0<br>51<br>405                     | 5%<br>3%<br>1%<br>3%<br>16%<br>71%<br>0%<br>5%<br>40%                    |
| Scorecard<br>10<br>Category<br>Scorecard             | Speed of Patient Turnover at Hospital?<br>Overall, how satisfied were you with the services you received?<br>(OVERALL SATISFACTION)<br>Overall Satisfaction with Service?                          | 6<br>7<br>1<br>2<br>3<br>4<br>5<br>6<br>7<br>1                          | BLANK<br>VERY DISSATISFIED<br>DISSATISFIED<br>NEUTRAL<br>SATISFIED<br>VERY SATISFIED<br>CAN'T ANSWER<br>BLANK                           | 48<br>31<br>14<br>35<br>161<br>715<br>0<br>51                            | 5%<br>3%<br>1%<br>3%<br>16%<br>71%<br>0%<br>5%                           |
| Scorecard<br>10<br>Category<br>Scorecard<br>11       | Speed of Patient Turnover at Hospital?<br>Overall, how satisfied were you with the services you received?<br>(OVERALL SATISFACTION)<br>Overall Satisfaction with Service?<br>Comments included?    | 6<br>7<br>1<br>2<br>3<br>4<br>5<br>6<br>7<br>1<br>2                     | BLANK<br>VERY DISSATISFIED<br>DISSATISFIED<br>NEUTRAL<br>SATISFIED<br>VERY SATISFIED<br>CAN'T ANSWER<br>BLANK<br>YES<br>NO              | 48<br>31<br>14<br>35<br>161<br>715<br>0<br>51<br>405<br>618              | 5%<br>3%<br>1%<br>3%<br>16%<br>71%<br>0%<br>5%<br>40%<br>60%             |
| Scorecard<br>10<br>Category<br>Scorecard<br>11       | Speed of Patient Turnover at Hospital?<br>Overall, how satisfied were you with the services you received?<br>(OVERALL SATISFACTION)<br>Overall Satisfaction with Service?<br>Comments included?    | 6<br>7<br>1<br>2<br>3<br>4<br>5<br>6<br>7<br>1<br>2<br>1<br>2<br>1      | BLANK<br>VERY DISSATISFIED<br>DISSATISFIED<br>NEUTRAL<br>SATISFIED<br>VERY SATISFIED<br>CAN'T ANSWER<br>BLANK<br>YES<br>NO<br>YES       | 48<br>31<br>14<br>35<br>161<br>715<br>0<br>51<br>405<br>618<br>996       | 5%<br>3%<br>1%<br>3%<br>6%<br>71%<br>0%<br>5%<br>40%<br>60%<br>97%       |
| Scorecard<br>10<br>Category<br>Scorecard<br>11<br>12 | Speed of Patient Turnover at Hospital? Overall, how satisfied were you with the services you received? (OVERALL SATISFACTION) Overall Satisfaction with Service? Comments included? Name included? | 6<br>7<br>1<br>2<br>3<br>4<br>5<br>6<br>7<br>1<br>2<br>1<br>2<br>1<br>2 | BLANK<br>VERY DISSATISFIED<br>DISSATISFIED<br>NEUTRAL<br>SATISFIED<br>VERY SATISFIED<br>CAN'T ANSWER<br>BLANK<br>YES<br>NO<br>YES<br>NO | 48<br>31<br>14<br>35<br>161<br>715<br>0<br>51<br>405<br>618<br>996<br>27 | 5%<br>3%<br>1%<br>3%<br>6%<br>71%<br>0%<br>5%<br>40%<br>60%<br>97%<br>3% |

Patient Survey Results for FEMS TRANSPORTED PATIENTS (All Data Measures and Entries)

| Data<br>Measure #     | Description of Patient Survey Questions and Observations            | Data Sub Category<br>Measure # | Data Sub Category<br>Measure Description | Count of Patient<br>Survey Record Entries | % Count of Patient<br>Survey Record Entries |
|-----------------------|---------------------------------------------------------------------|--------------------------------|------------------------------------------|-------------------------------------------|---------------------------------------------|
| 2                     | After the 911 call was placed, how would you rate the response time | 1                              | VERY SLOW                                | 12                                        | 2%                                          |
| Catagony              | of Fire and EMS emergency vehicles?<br>(OVERALL RESPONSE TIME)      | 2 3                            | SLOW<br>ACCEPTABLE                       | 14<br>83                                  | 2%<br>12%                                   |
| Category<br>Scorecard | Speed of Response?                                                  | 4                              | FAST                                     | 198                                       | 29%                                         |
| Scorecura             |                                                                     | 5                              | VERY FAST                                | 327                                       | 48%                                         |
|                       |                                                                     | 6                              | CAN'T ANSWER                             | 0                                         | 0%                                          |
|                       |                                                                     | 7                              | BLANK                                    | 45                                        | 7%                                          |
| 3                     | Did Fire and EMS personnel look and act professional?               | 1                              | STRONGLY DISAGREE                        | 9                                         | 1%                                          |
| Category              | (CREW PROFESSIONALISM)                                              | 2                              | DISAGREE                                 | 9                                         | 1%                                          |
| Scorecard             | Professional Crew?                                                  | 3 4                            | NEUTRAL<br>AGREE                         | 31<br>114                                 | 4%<br>16%                                   |
|                       |                                                                     | 5                              | STRONGLY AGREE                           | 498                                       | 72%                                         |
|                       |                                                                     | 6                              | CAN'T ANSWER                             | 0                                         | 0%                                          |
|                       |                                                                     | 7                              | BLANK                                    | 35                                        | 5%                                          |
| 4                     | Did Fire and EMS personnel seem competent and knowledgeable         | 1                              | STRONGLY DISAGREE                        | 11                                        | 2%                                          |
|                       | performing their duties?                                            | 2                              | DISAGREE                                 | 10                                        | 1%                                          |
| Category              | (CREW COMPETENCE)                                                   | 3                              | NEUTRAL                                  | 32                                        | 5%                                          |
| Scorecard             | Competent Crew?                                                     | 4 5                            | AGREE<br>STRONGLY AGREE                  | 99<br>505                                 | 14%<br>73%                                  |
|                       |                                                                     | 6                              | CAN'T ANSWER                             | 0                                         | 0%                                          |
|                       |                                                                     | 7                              | BLANK                                    | 34                                        | 5%                                          |
| 5                     | Did Fire and EMS personnel act courteous and respectful?            | 1                              | STRONGLY DISAGREE                        | 7                                         | 1%                                          |
| Category              | (CREW ATTITUDE)                                                     | 2                              | DISAGREE                                 | 6                                         | 1%                                          |
| Scorecard             | Good Crew Attitude?                                                 | 3                              | NEUTRAL                                  | 28                                        | 4%                                          |
|                       |                                                                     | 4                              | AGREE                                    | 90                                        | 13%                                         |
|                       |                                                                     | 5                              | STRONGLY AGREE                           | 525                                       | 76%                                         |
|                       |                                                                     | 6                              | CAN'T ANSWER<br>BLANK                    | 0 33                                      | 0%<br>5%                                    |
| 6                     | Did Fire and EMS personnel keep you informed about what             | 1                              | STRONGLY DISAGREE                        | 8                                         | 1%                                          |
| 0                     | they were doing?                                                    | 2                              | DISAGREE                                 | 13                                        | 2%                                          |
| Category              | (CREW INTERACTION WITH PATIENT)                                     | 3                              | NEUTRAL                                  | 40                                        | 6%                                          |
| Scorecard             | Good Crew/Patient Interaction?                                      | 4                              | AGREE                                    | 118                                       | 17%                                         |
|                       |                                                                     | 5                              | STRONGLY AGREE                           | 466                                       | 68%                                         |
|                       |                                                                     | 6                              | CAN'T ANSWER                             | 0                                         | 0%                                          |
|                       |                                                                     | 7                              | BLANK                                    | 36                                        | 5%                                          |
| 7                     | Did Fire and EMS personnel show concern about your comfort          | 1                              | STRONGLY DISAGREE                        | 17                                        | 3%<br>1%                                    |
| Category              | during transport to the hospital?<br>(CREW EMPATHY FOR PATIENT)     | 2                              | DISAGREE                                 | 8 39                                      | 1%<br>6%                                    |
| Scorecard             | Good Crew Empathy for Patient?                                      | 4                              | AGREE                                    | 106                                       | 16%                                         |
|                       | ·····                                                               | 5                              | STRONGLY AGREE                           | 457                                       | 69%                                         |
|                       |                                                                     | 6                              | CAN'T ANSWER                             | 0                                         | 0%                                          |
|                       |                                                                     | 7                              | BLANK                                    | 36                                        | 5%                                          |
| 8                     | Did fire and EMS personnel show concern for your                    | 1                              | STRONGLY DISAGREE                        | 10                                        | 2%                                          |
| <b>C</b> -1           | family members?                                                     | 2                              | DISAGREE                                 | 7                                         | 1%                                          |
| Category<br>Scorecard | (CREW EMPATHY FOR FAMILY)<br>Good Crew Empathy for Family?          | 3 4                            | NEUTRAL<br>AGREE                         | 44<br>98                                  | 8%<br>17%                                   |
| Scorecard             |                                                                     | 5                              | STRONGLY AGREE                           | 373                                       | 65%                                         |
|                       |                                                                     | 6                              | CAN'T ANSWER                             | 0                                         | 0%                                          |
|                       |                                                                     | 7                              | BLANK                                    | 46                                        | 8%                                          |
| 9                     | After being brought inside the hospital, how would you describe     | 1                              | VERY LONG                                | 21                                        | 3%                                          |
|                       | the length of time you spent waiting to be moved from the ambulance | 2                              | LONG                                     | 34                                        | 5%                                          |
|                       | stretcher to the treatment area or waiting room of the emergency    | 3                              | ACCEPTABLE                               | 145                                       | 22%                                         |
| Category              | department?<br>(PATIENT TURNOVER TIME)                              | 4 5                            | SHORT<br>VERY SHORT                      | 125<br>291                                | 19%<br>44%                                  |
| Category<br>Scorecard | (PATIENT TORNOVER TIME) Speed of Patient Turnover at Hospital?      | 6                              | CAN'T ANSWER                             | 0                                         | 0%                                          |
| Storecard             |                                                                     | 7                              | BLANK                                    | 42                                        | 6%                                          |
| 10                    | Overall, how satisfied were you with the services you received?     | 1                              | VERY DISSATISFIED                        | 21                                        | 3%                                          |
| Category              | (OVERALL SATISFACTION)                                              | 2                              | DISSATISFIED                             | 5                                         | 1%                                          |
| Scorecard             | Overall Satisfaction with Service?                                  | 3                              | NEUTRAL                                  | 21                                        | 3%                                          |
|                       |                                                                     | 4                              | SATISFIED                                | 103                                       | 15%                                         |
|                       |                                                                     | 5                              | VERY SATISFIED                           | 505                                       | 72%                                         |
|                       |                                                                     | 6 7                            | CAN'T ANSWER<br>BLANK                    | 0 43                                      | 0%<br>6%                                    |
| 11                    | Comments included?                                                  | 1                              | YES                                      | 276                                       | 39%                                         |
|                       |                                                                     | 2                              | NO                                       | 434                                       | 61%                                         |
| 12                    | Name included?                                                      | 1                              | YES                                      | 685                                       | 96%                                         |
|                       |                                                                     | 2                              | NO                                       | 25                                        | 4%                                          |
| 13                    | Telephone number included?                                          | 1                              | YES                                      | 530                                       | 75%                                         |
|                       |                                                                     | 2                              | NO                                       | 180                                       | 25%                                         |
| 14                    | E-mail included?                                                    | 1                              | YES                                      | 347                                       | 49%                                         |
|                       |                                                                     | 2                              | NO                                       | 363                                       | 51%                                         |

Patient Survey Results for AMR TRANSPORTED PATIENTS (All Data Measures and Entries)

| Data<br>Measure #     | Description of Patient Survey Questions and Observations                                                                               | Data Sub Category<br>Measure # | Data Sub Category<br>Measure Description | Count of Patient<br>Survey Record Entries | % Count of Patient<br>Survey Record Entries |
|-----------------------|----------------------------------------------------------------------------------------------------------------------------------------|--------------------------------|------------------------------------------|-------------------------------------------|---------------------------------------------|
| 2                     | After the 911 call was placed, how would you rate the response time                                                                    | 1                              | VERY SLOW                                | 4                                         | 1%                                          |
| Catagony              | of Fire and EMS emergency vehicles?<br>(OVERALL RESPONSE TIME)                                                                         | 2                              | SLOW<br>ACCEPTABLE                       | 6<br>58                                   | 2%<br>19%                                   |
| Category<br>Scorecard | Speed of Response?                                                                                                                     | 4                              | FAST                                     | 90                                        | 30%                                         |
| Scorecura             |                                                                                                                                        | 5                              | VERY FAST                                | 136                                       | 45%                                         |
|                       |                                                                                                                                        | 6                              | CAN'T ANSWER                             | 0                                         | 0%                                          |
|                       |                                                                                                                                        | 7                              | BLANK                                    | 11                                        | 4%                                          |
| 3                     | Did Fire and EMS personnel look and act professional?                                                                                  | 1                              | STRONGLY DISAGREE                        | 10                                        | 3%                                          |
| Category              | (CREW PROFESSIONALISM)                                                                                                                 | 2                              | DISAGREE                                 | 6                                         | 2%                                          |
| Scorecard             | Professional Crew?                                                                                                                     | 4                              | NEUTRAL<br>AGREE                         | 16<br>60                                  | 5%<br>20%                                   |
|                       |                                                                                                                                        | 5                              | STRONGLY AGREE                           | 208                                       | 68%                                         |
|                       |                                                                                                                                        | 6                              | CAN'T ANSWER                             | 0                                         | 0%                                          |
|                       |                                                                                                                                        | 7                              | BLANK                                    | 6                                         | 2%                                          |
| 4                     | Did Fire and EMS personnel seem competent and knowledgeable                                                                            | 1                              | STRONGLY DISAGREE                        | 6                                         | 2%                                          |
|                       | performing their duties?                                                                                                               | 2                              | DISAGREE                                 | 6                                         | 2%                                          |
| Category<br>Scorecard | (CREW COMPETENCE)                                                                                                                      | 3                              | NEUTRAL<br>AGREE                         | 19<br>60                                  | 6%<br>20%                                   |
| Scorecard             | Competent Crew?                                                                                                                        | 5                              | STRONGLY AGREE                           | 207                                       | 68%                                         |
|                       |                                                                                                                                        | 6                              | CAN'T ANSWER                             | 0                                         | 0%                                          |
|                       |                                                                                                                                        | 7                              | BLANK                                    | 6                                         | 2%                                          |
| 5                     | Did Fire and EMS personnel act courteous and respectful?                                                                               | 1                              | STRONGLY DISAGREE                        | 7                                         | 2%                                          |
| Category              | (CREW ATTITUDE)                                                                                                                        | 2                              | DISAGREE                                 | 5                                         | 2%                                          |
| Scorecard             | Good Crew Attitude?                                                                                                                    | 3                              | NEUTRAL                                  | 21                                        | 7%                                          |
|                       |                                                                                                                                        | 4                              | AGREE                                    | 42                                        | 14%                                         |
|                       |                                                                                                                                        | 5                              | STRONGLY AGREE<br>CAN'T ANSWER           | 226<br>0                                  | 74%<br>0%                                   |
|                       |                                                                                                                                        | 7                              | BLANK                                    | 5                                         | 2%                                          |
| 6                     | Did Fire and EMS personnel keep you informed about what                                                                                | 1                              | STRONGLY DISAGREE                        | 10                                        | 3%                                          |
| -                     | they were doing?                                                                                                                       | 2                              | DISAGREE                                 | 6                                         | 2%                                          |
| Category              | (CREW INTERACTION WITH PATIENT)                                                                                                        | 3                              | NEUTRAL                                  | 25                                        | 8%                                          |
| Scorecard             | Good Crew/Patient Interaction?                                                                                                         | 4                              | AGREE                                    | 55                                        | 18%                                         |
|                       |                                                                                                                                        | 5                              | STRONGLY AGREE                           | 199                                       | 65%                                         |
|                       |                                                                                                                                        | 6 7                            | CAN'T ANSWER<br>BLANK                    | 0                                         | 0%<br>3%                                    |
| 7                     | Did Fire and EMS personnel show concern about your comfort                                                                             | 1                              | STRONGLY DISAGREE                        | 13                                        | 4%                                          |
| ,                     | during transport to the hospital?                                                                                                      | 2                              | DISAGREE                                 | 10                                        | 3%                                          |
| Category              | (CREW EMPATHY FOR PATIENT)                                                                                                             | 3                              | NEUTRAL                                  | 17                                        | 6%                                          |
| Scorecard             | Good Crew Empathy for Patient?                                                                                                         | 4                              | AGREE                                    | 52                                        | 17%                                         |
|                       |                                                                                                                                        | 5                              | STRONGLY AGREE                           | 201                                       | 67%                                         |
|                       |                                                                                                                                        | 6                              | CAN'T ANSWER                             | 0                                         | 0%                                          |
| 8                     | Did fire and EMS personnel show concern for your                                                                                       | 7                              | BLANK<br>STRONGLY DISAGREE               | 6<br>10                                   | 2%<br>4%                                    |
| 0                     | family members?                                                                                                                        | 2                              | DISAGREE                                 | 5                                         | 2%                                          |
| Category              | (CREW EMPATHY FOR FAMILY)                                                                                                              | 3                              | NEUTRAL                                  | 31                                        | 12%                                         |
| Scorecard             | Good Crew Empathy for Family?                                                                                                          | 4                              | AGREE                                    | 31                                        | 12%                                         |
|                       |                                                                                                                                        | 5                              | STRONGLY AGREE                           | 166                                       | 65%                                         |
|                       |                                                                                                                                        | 6                              | CAN'T ANSWER                             | 0                                         | 0%                                          |
|                       |                                                                                                                                        | 7                              | BLANK                                    | 13                                        | 5%                                          |
| 9                     | After being brought inside the hospital, how would you describe<br>the length of time you spent waiting to be moved from the ambulance | 1                              | VERY LONG<br>LONG                        | 13<br>22                                  | 4%<br>7%                                    |
|                       | stretcher to the treatment area or waiting room of the emergency                                                                       | 3                              | ACCEPTABLE                               | 66                                        | 22%                                         |
|                       | department?                                                                                                                            | 4                              | SHORT                                    | 72                                        | 24%                                         |
| Category              | (PATIENT TURNOVER TIME)                                                                                                                | 5                              | VERY SHORT                               | 118                                       | 40%                                         |
| Scorecard             | Speed of Patient Turnover at Hospital?                                                                                                 | 6                              | CAN'T ANSWER                             | 0                                         | 0%                                          |
|                       |                                                                                                                                        | 7                              | BLANK                                    | 6                                         | 2%                                          |
| <b>10</b>             | Overall, how satisfied were you with the services you received?                                                                        | 1                              | VERY DISSATISFIED                        | 10                                        | 3%                                          |
| Category<br>Scorecard | (OVERALL SATISFACTION)<br>Overall Satisfaction with Service?                                                                           | 2                              | DISSATISFIED<br>NEUTRAL                  | 9 14                                      | 3%<br>5%                                    |
| Scorecaru             |                                                                                                                                        | 4                              | SATISFIED                                | 58                                        | 5%<br>19%                                   |
|                       |                                                                                                                                        | 5                              | VERY SATISFIED                           | 210                                       | 68%                                         |
|                       |                                                                                                                                        | 6                              | CAN'T ANSWER                             | 0                                         | 0%                                          |
|                       |                                                                                                                                        | 7                              | BLANK                                    | 8                                         | 3%                                          |
| 11                    | Comments included?                                                                                                                     | 1                              | YES                                      | 129                                       | 41%                                         |
|                       |                                                                                                                                        | 2                              | NO                                       | 184                                       | 59%                                         |
| 42                    | Name - to dead                                                                                                                         |                                | YES                                      | 311                                       | 99%                                         |
| 12                    | Name included?                                                                                                                         |                                |                                          |                                           |                                             |
|                       |                                                                                                                                        | 2                              | NO                                       | 2                                         | 1%                                          |
| 12<br>13              | Name included?<br>Telephone number included?                                                                                           |                                |                                          |                                           |                                             |
|                       |                                                                                                                                        | 2                              | NO<br>YES                                | 2<br>261                                  | 1%<br>83%                                   |