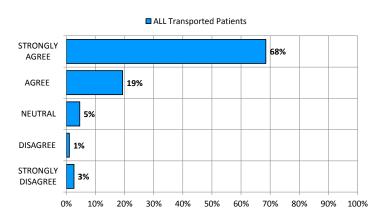

3. (Competence) Did Fire and EMS personnel seem competent and knowledgeable performing their duties?

Patient Satisfaction Survey (FY 2019 Detailed Results)

Number of Respondents = 2,589 (99% Confidence, 2.5% Error)