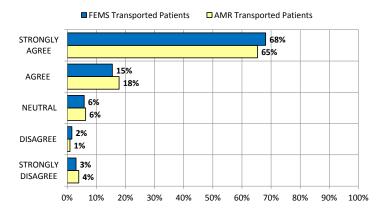

Patient Satisfaction Survey (FY 2019 Detailed Results)

Number of Respondents = 2,589 (99% Confidence, 2.5% Error)

7. (Empathy for Family) Did Fire and EMS personnel show concern for your family members?