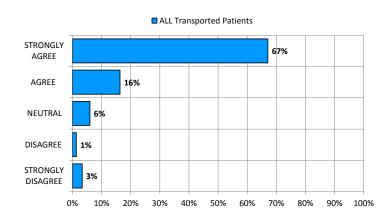

Patient Satisfaction Survey (FY 2019 Detailed Results)

Number of Respondents = 2,589 (99% Confidence, 2.5% Error)

7. (Empathy for Family) Did Fire and EMS personnel show concern for your family members?