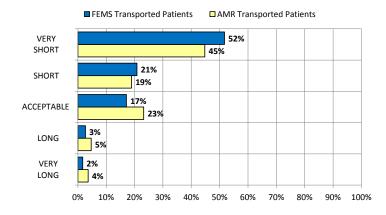

8. **(Hospital Turnover Time)** After being brought inside the hospital, how would you describe the length of time you spent waiting to be moved from the ambulance stretcher to the treatment area or waiting room of the emergency department?