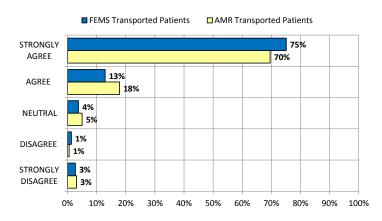

Patient Satisfaction Survey (FY 2019 Detailed Results)

Number of Respondents = 2,589 (99% Confidence, 2.5% Error)

7. (Empathy for Family) Did Fire and EMS personnel show concern for your family members?