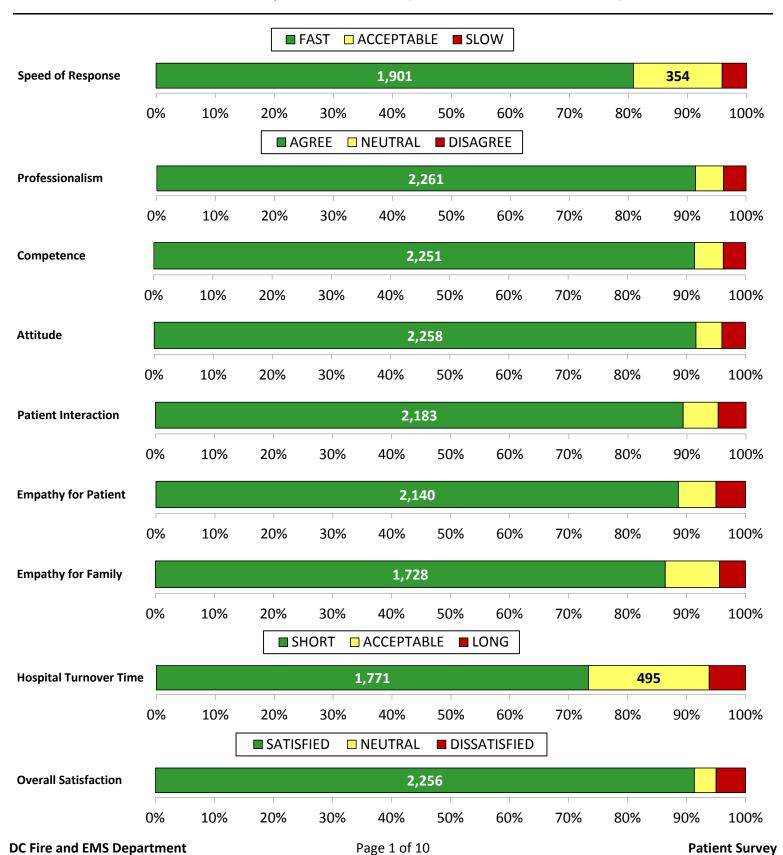

Number of Respondents = 2,589 (99% Confidence, 2.5% Error)

1. **(Speed of Response)** After the 911 call was placed, how would you rate the response time of Fire and EMS emergency vehicles?

2. (Professionalism) Did Fire and EMS personnel look and act professional?

3. (Competence) Did Fire and EMS personnel seem competent and knowledgeable performing their duties?

Patient Satisfaction Survey (FY 2019 Detailed Results)

Number of Respondents = 2,589 (99% Confidence, 2.5% Error)

4. (Attitude) Did Fire and EMS personnel act courteous and respectful?

5. **(Patient Interaction)** Did Fire and EMS personnel keep you informed about what they were doing?

6. **(Empathy for Patient)** Did Fire and EMS personnel show concern about your comfort during transport to the hospital?

Patient Satisfaction Survey (FY 2019 Detailed Results)

Number of Respondents = 2,589 (99% Confidence, 2.5% Error)

7. (Empathy for Family) Did Fire and EMS personnel show concern for your family members?

8. **(Hospital Turnover Time)** After being brought inside the hospital, how would you describe the length of time you spent waiting to be moved from the ambulance stretcher to the treatment area or waiting room of the emergency department?