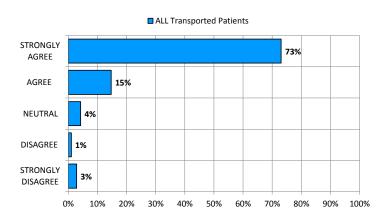

8. **(Hospital Turnover Time)** After being brought inside the hospital, how would you describe the length of time you spent waiting to be moved from the ambulance stretcher to the treatment area or waiting room of the emergency department?