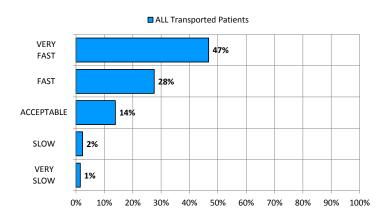

Number of Respondents = 2,589 (99% Confidence, 2.5% Error)

1. **(Speed of Response)** After the 911 call was placed, how would you rate the response time of Fire and EMS emergency vehicles?

2. (Professionalism) Did Fire and EMS personnel look and act professional?