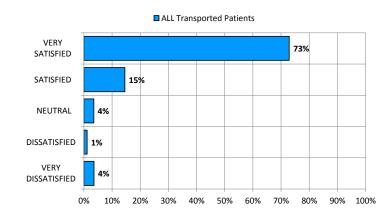

Patient Satisfaction Survey (FY 2019 Overview Results)

Number of Respondents = 2,589 (99% Confidence, 2.5% Error)

Produced On: 2/26/2020

FY 2019 Results

Office of the Fire and EMS Chief

Patient Satisfaction Survey (FY 2019 Detailed Results)

Number of Respondents = 2,589 (99% Confidence, 2.5% Error)

1. **(Speed of Response)** After the 911 call was placed, how would you rate the response time of Fire and EMS emergency vehicles?

2. (Professionalism) Did Fire and EMS personnel look and act professional?