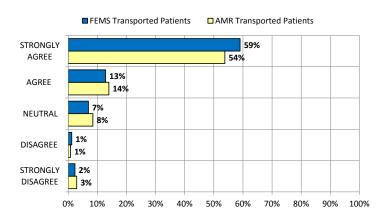

4. (Attitude) Did Fire and EMS personnel act courteous and respectful?

5. **(Patient Interaction)** Did Fire and EMS personnel keep you informed about what they were doing?

6. **(Empathy for Patient)** Did Fire and EMS personnel show concern about your comfort during transport to the hospital?