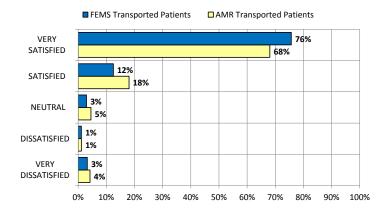

Patient Satisfaction Survey (FY 2019 Overview Results)

Number of Respondents = 2,589 (99% Confidence, 2.5% Error)

Produced On: 2/26/2020

FY 2019 Results

Office of the Fire and EMS Chief

Patient Satisfaction Survey (FY 2019 Detailed Results)

Number of Respondents = 2,589 (99% Confidence, 2.5% Error)

1. **(Speed of Response)** After the 911 call was placed, how would you rate the response time of Fire and EMS emergency vehicles?

2. (Professionalism) Did Fire and EMS personnel look and act professional?