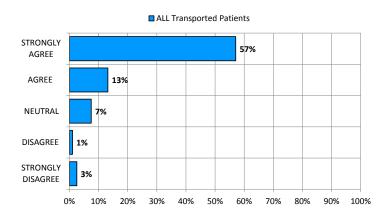

4. (Attitude) Did Fire and EMS personnel act courteous and respectful?

5. **(Patient Interaction)** Did Fire and EMS personnel keep you informed about what they were doing?

6. **(Empathy for Patient)** Did Fire and EMS personnel show concern about your comfort during transport to the hospital?