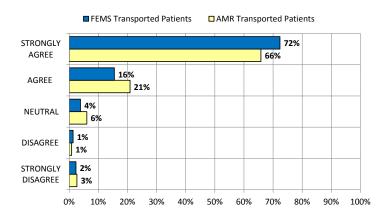

4. (Attitude) Did Fire and EMS personnel act courteous and respectful?

5. **(Patient Interaction)** Did Fire and EMS personnel keep you informed about what they were doing?

6. **(Empathy for Patient)** Did Fire and EMS personnel show concern about your comfort during transport to the hospital?