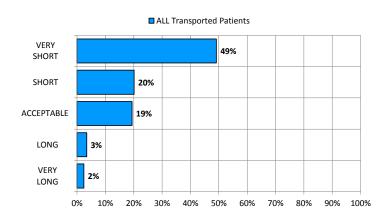

8. **(Hospital Turnover Time)** After being brought inside the hospital, how would you describe the length of time you spent waiting to be moved from the ambulance stretcher to the treatment area or waiting room of the emergency department?