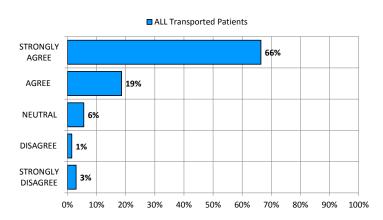

4. (Attitude) Did Fire and EMS personnel act courteous and respectful?

5. **(Patient Interaction)** Did Fire and EMS personnel keep you informed about what they were doing?

6. **(Empathy for Patient)** Did Fire and EMS personnel show concern about your comfort during transport to the hospital?