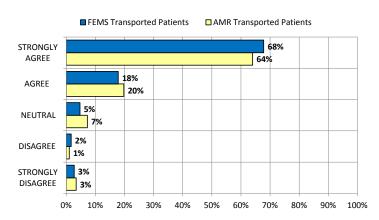

4. (Attitude) Did Fire and EMS personnel act courteous and respectful?

5. **(Patient Interaction)** Did Fire and EMS personnel keep you informed about what they were doing?

6. **(Empathy for Patient)** Did Fire and EMS personnel show concern about your comfort during transport to the hospital?