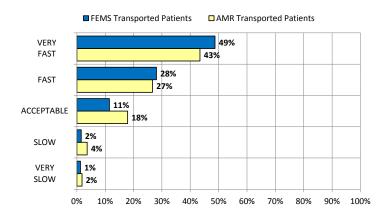

Number of Respondents = 2,589 (99% Confidence, 2.5% Error)

1. **(Speed of Response)** After the 911 call was placed, how would you rate the response time of Fire and EMS emergency vehicles?

2. (Professionalism) Did Fire and EMS personnel look and act professional?