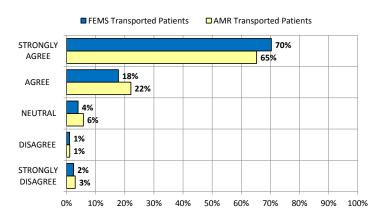

3. (Competence) Did Fire and EMS personnel seem competent and knowledgeable performing their duties?

Patient Satisfaction Survey (FY 2019 Detailed Results)

Number of Respondents = 2,589 (99% Confidence, 2.5% Error)