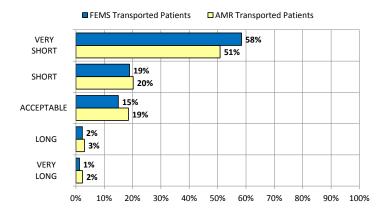

8. **(Hospital Turnover Time)** After being brought inside the hospital, how would you describe the length of time you spent waiting to be moved from the ambulance stretcher to the treatment area or waiting room of the emergency department?