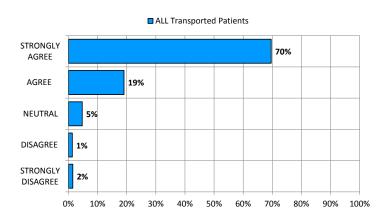

Patient Satisfaction Survey (FY 2018 Detailed Results)

Number of Respondents = 3,047 (99% Confidence, 2.3% Error)

7. (Empathy for Family) Did Fire and EMS personnel show concern for your family members?