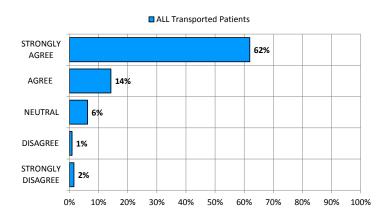

4. (Attitude) Did Fire and EMS personnel act courteous and respectful?

5. **(Patient Interaction)** Did Fire and EMS personnel keep you informed about what they were doing?

6. **(Empathy for Patient)** Did Fire and EMS personnel show concern about your comfort during transport to the hospital?