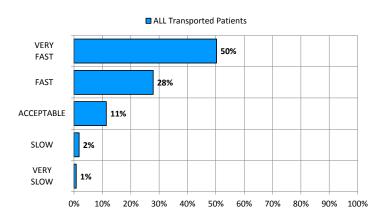

Number of Respondents = 3,047 (99% Confidence, 2.3% Error)

1. **(Speed of Response)** After the 911 call was placed, how would you rate the response time of Fire and EMS emergency vehicles?

2. (Professionalism) Did Fire and EMS personnel look and act professional?