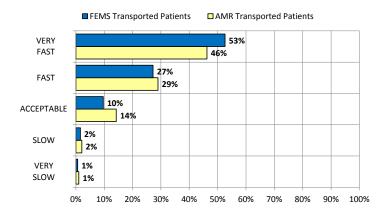

Number of Respondents = 3,047 (99% Confidence, 2.3% Error)

1. **(Speed of Response)** After the 911 call was placed, how would you rate the response time of Fire and EMS emergency vehicles?

2. (Professionalism) Did Fire and EMS personnel look and act professional?