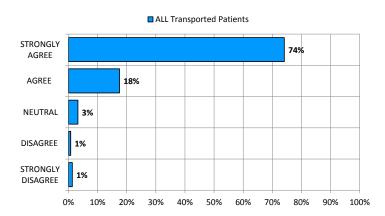

4. (Attitude) Did Fire and EMS personnel act courteous and respectful?

5. **(Patient Interaction)** Did Fire and EMS personnel keep you informed about what they were doing?

6. **(Empathy for Patient)** Did Fire and EMS personnel show concern about your comfort during transport to the hospital?