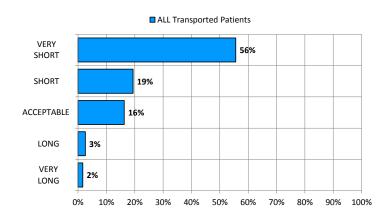

8. **(Hospital Turnover Time)** After being brought inside the hospital, how would you describe the length of time you spent waiting to be moved from the ambulance stretcher to the treatment area or waiting room of the emergency department?