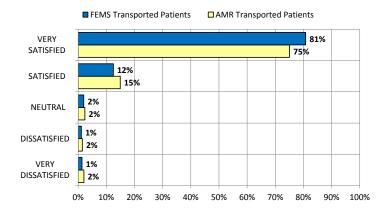

Patient Satisfaction Survey (FY 2018 Overview Results)

Number of Respondents = 3,047 (99% Confidence, 2.3% Error)

Produced On: 2/26/2020

Office of the Fire and EMS Chief

FY 2018 Results

Patient Satisfaction Survey (FY 2018 Detailed Results)

Number of Respondents = 3,047 (99% Confidence, 2.3% Error)

1. **(Speed of Response)** After the 911 call was placed, how would you rate the response time of Fire and EMS emergency vehicles?

2. (Professionalism) Did Fire and EMS personnel look and act professional?