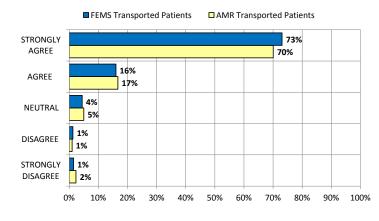

Patient Satisfaction Survey (FY 2018 Detailed Results)

Number of Respondents = 3,047 (99% Confidence, 2.3% Error)

7. (Empathy for Family) Did Fire and EMS personnel show concern for your family members?