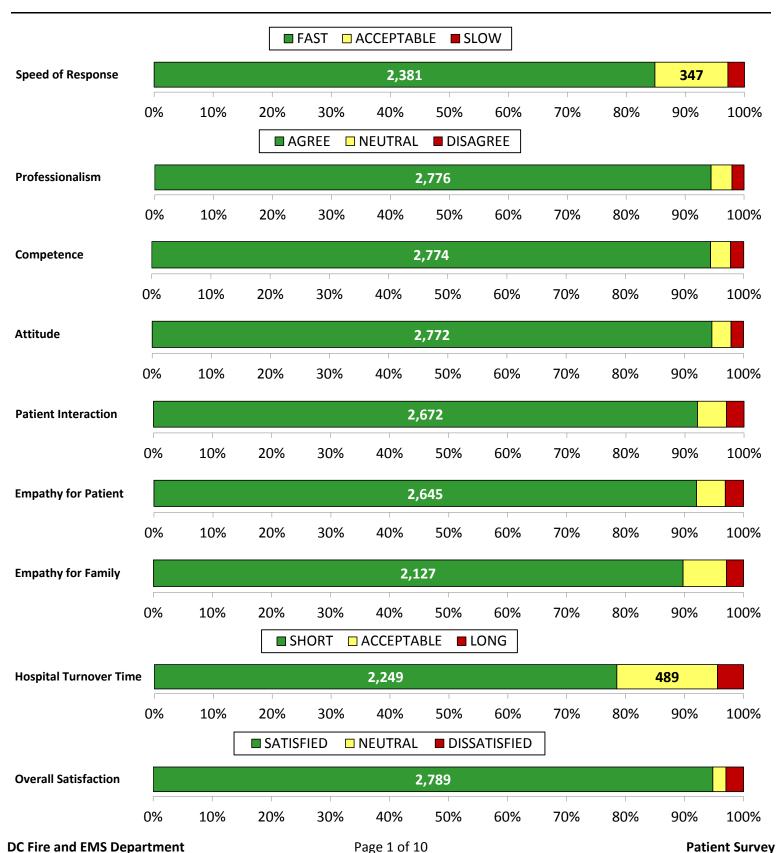

Number of Respondents = 3,047 (99% Confidence, 2.3% Error)

1. **(Speed of Response)** After the 911 call was placed, how would you rate the response time of Fire and EMS emergency vehicles?

2. (Professionalism) Did Fire and EMS personnel look and act professional?

3. **(Competence)** Did Fire and EMS personnel seem competent and knowledgeable performing their duties?

Patient Satisfaction Survey (FY 2018 Detailed Results)

Number of Respondents = 3,047 (99% Confidence, 2.3% Error)

4. (Attitude) Did Fire and EMS personnel act courteous and respectful?

5. **(Patient Interaction)** Did Fire and EMS personnel keep you informed about what they were doing?

6. **(Empathy for Patient)** Did Fire and EMS personnel show concern about your comfort during transport to the hospital?

Patient Satisfaction Survey (FY 2018 Detailed Results)

Number of Respondents = 3,047 (99% Confidence, 2.3% Error)

7. (Empathy for Family) Did Fire and EMS personnel show concern for your family members?

8. **(Hospital Turnover Time)** After being brought inside the hospital, how would you describe the length of time you spent waiting to be moved from the ambulance stretcher to the treatment area or waiting room of the emergency department?