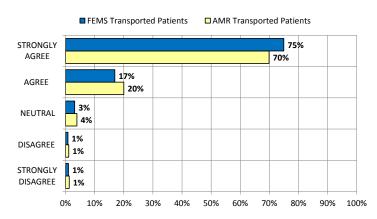

3. **(Competence)** Did Fire and EMS personnel seem competent and knowledgeable performing their duties?

Patient Satisfaction Survey (FY 2018 Detailed Results)

Number of Respondents = 3,047 (99% Confidence, 2.3% Error)