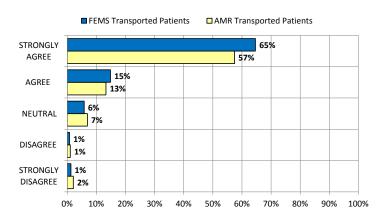

4. (Attitude) Did Fire and EMS personnel act courteous and respectful?

5. **(Patient Interaction)** Did Fire and EMS personnel keep you informed about what they were doing?

6. **(Empathy for Patient)** Did Fire and EMS personnel show concern about your comfort during transport to the hospital?