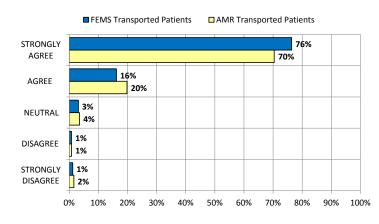

4. (Attitude) Did Fire and EMS personnel act courteous and respectful?

5. **(Patient Interaction)** Did Fire and EMS personnel keep you informed about what they were doing?

6. **(Empathy for Patient)** Did Fire and EMS personnel show concern about your comfort during transport to the hospital?