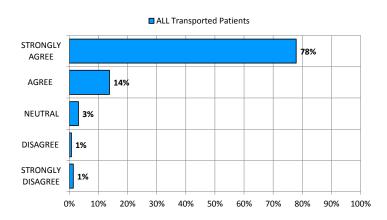

4. (Attitude) Did Fire and EMS personnel act courteous and respectful?

5. **(Patient Interaction)** Did Fire and EMS personnel keep you informed about what they were doing?

6. **(Empathy for Patient)** Did Fire and EMS personnel show concern about your comfort during transport to the hospital?