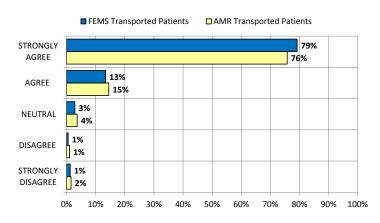

Patient Satisfaction Survey (FY 2018 Detailed Results)

Number of Respondents = 3,047 (99% Confidence, 2.3% Error)

7. (Empathy for Family) Did Fire and EMS personnel show concern for your family members?