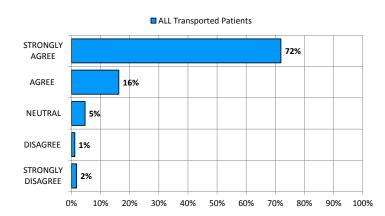

3. **(Competence)** Did Fire and EMS personnel seem competent and knowledgeable performing their duties?

Patient Satisfaction Survey (FY 2018 Detailed Results)

Number of Respondents = 3,047 (99% Confidence, 2.3% Error)