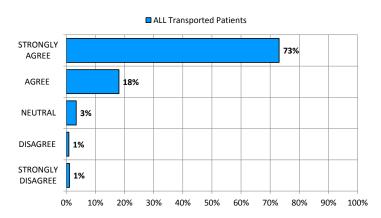

3. **(Competence)** Did Fire and EMS personnel seem competent and knowledgeable performing their duties?

Patient Satisfaction Survey (FY 2018 Detailed Results)

Number of Respondents = 3,047 (99% Confidence, 2.3% Error)