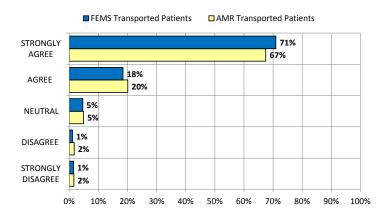

4. (Attitude) Did Fire and EMS personnel act courteous and respectful?

5. **(Patient Interaction)** Did Fire and EMS personnel keep you informed about what they were doing?

6. **(Empathy for Patient)** Did Fire and EMS personnel show concern about your comfort during transport to the hospital?