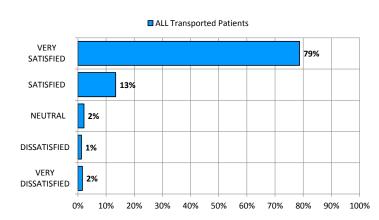

Patient Satisfaction Survey (FY 2018 Overview Results)

Number of Respondents = 3,047 (99% Confidence, 2.3% Error)

Produced On: 2/26/2020

Office of the Fire and EMS Chief

FY 2018 Results

Patient Satisfaction Survey (FY 2018 Detailed Results)

Number of Respondents = 3,047 (99% Confidence, 2.3% Error)

1. **(Speed of Response)** After the 911 call was placed, how would you rate the response time of Fire and EMS emergency vehicles?

2. (Professionalism) Did Fire and EMS personnel look and act professional?