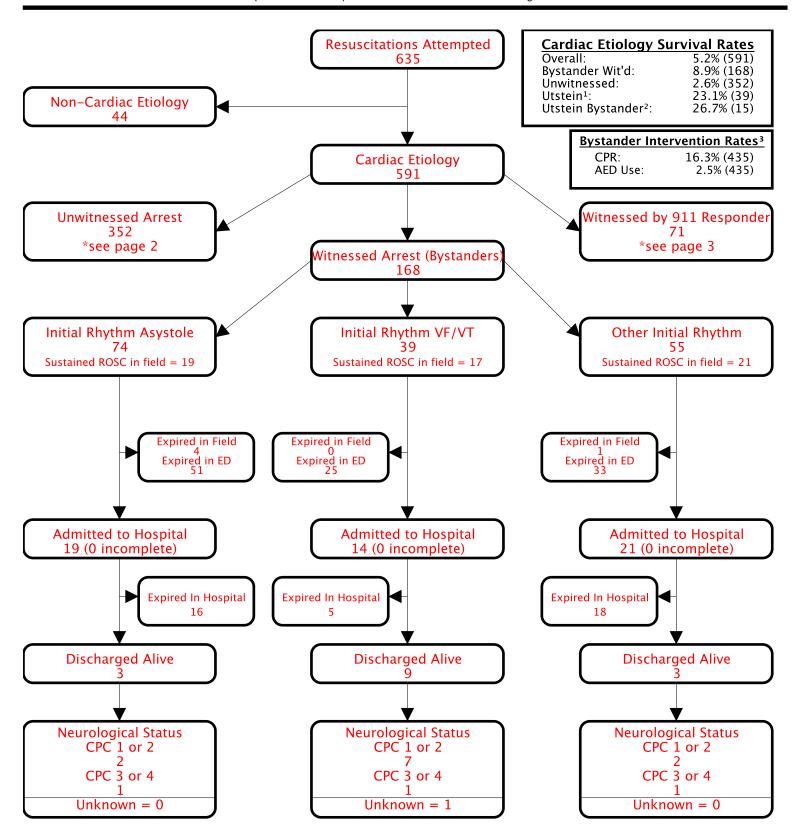

#### Washington DC Fire

First Responder: DCFEMS | Service Date: From 10/01/2013 Through 09/30/2014

<sup>&</sup>lt;sup>1</sup>Utstein: Witnessed by bystander and found in shockable rhythm.

<sup>&</sup>lt;sup>2</sup>Utstein Bystander: Witnessed by bystander, found in shockable rhythm, and received some bystander intervention (CPR and/or AED application).

Bystander CPR and AED Use rates exclude 911 Responder Witnessed AND Nursing Home/Healthcare Facility arrests.

<sup>\*</sup>Only data from the previous calendar year is fully audited. Data from the current calendar year is dynamic.