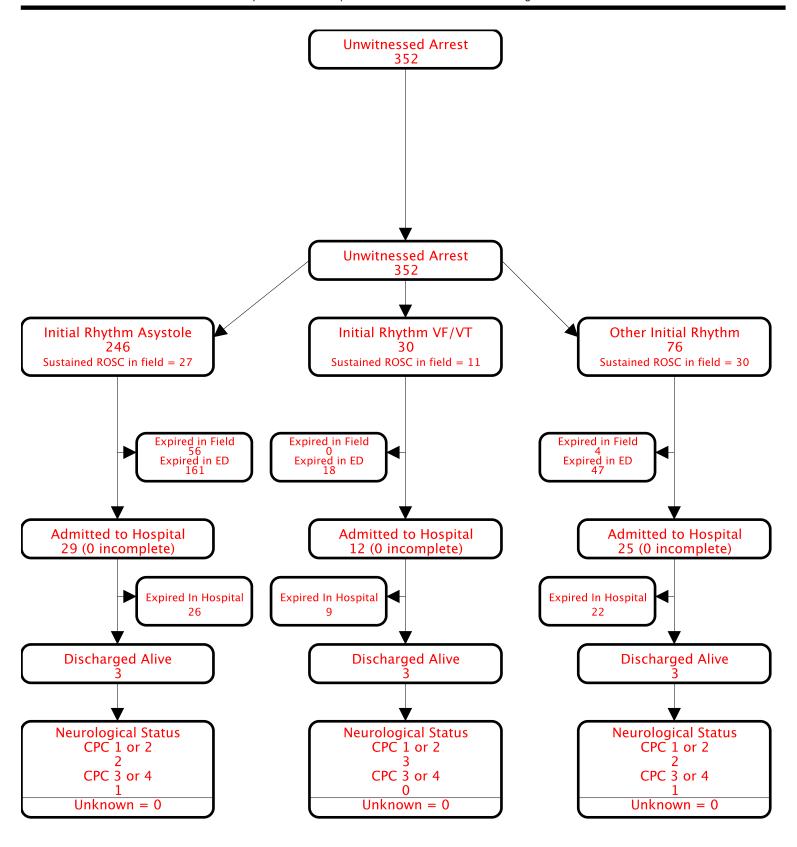

## Washington DC Fire

First Responder: DCFEMS | Service Date: From 10/01/2013 Through 09/30/2014