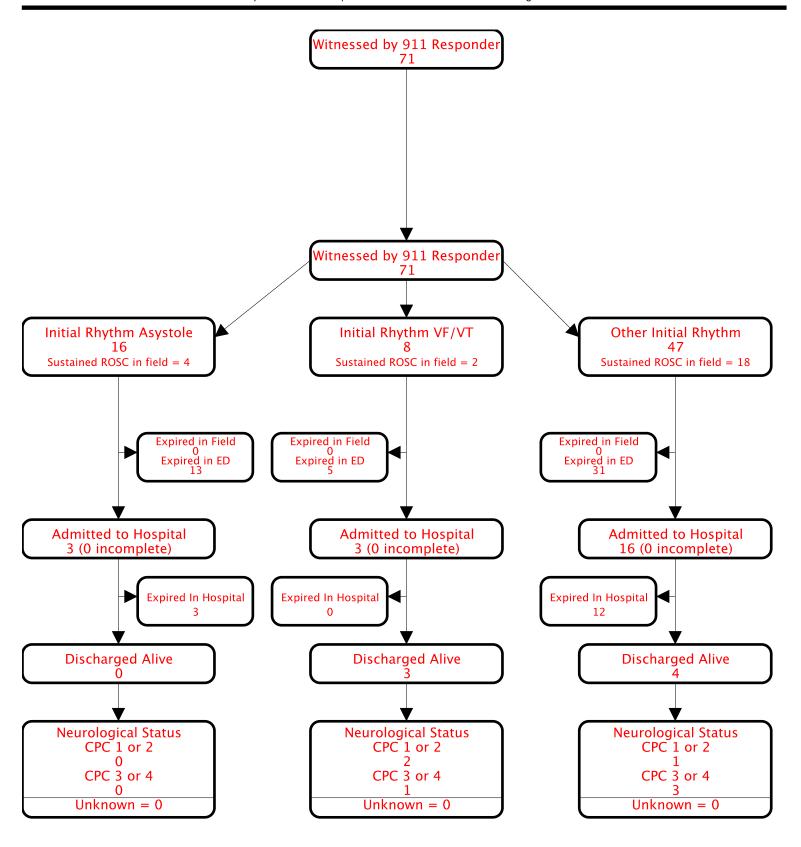

## Washington DC Fire

First Responder: DCFEMS | Service Date: From 10/01/2013 Through 09/30/2014

Washington DC Fire
First Responder: DCFEMS | Service Date: From 10/01/2013 Through 09/30/2014

Incomplete Data