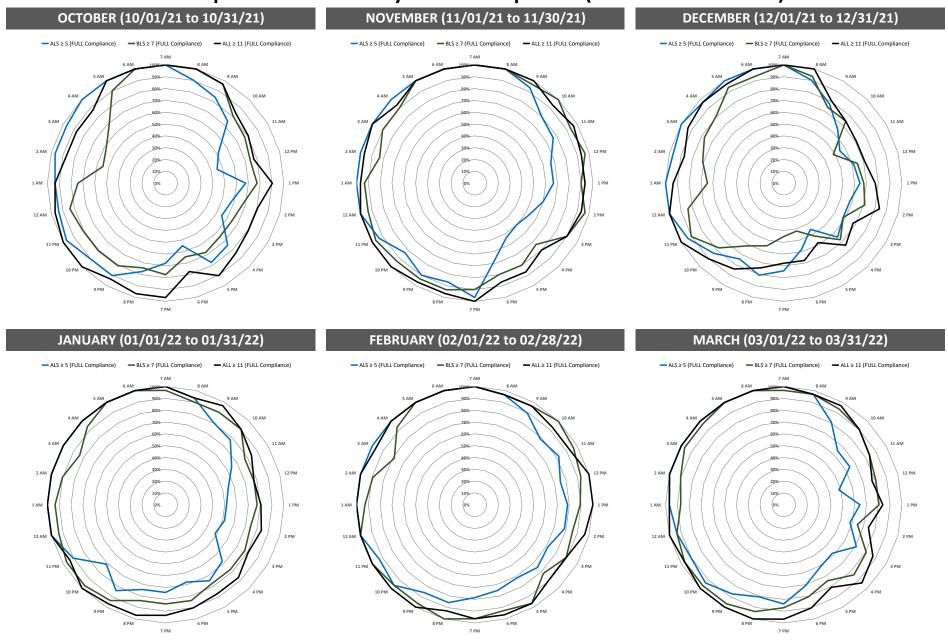

#### **Transport Unit Availability – FULL Compliance (All Measures ≥ Floor)**

**DC Fire and EMS Department**Office of the Fire and EMS Chief

Page 2 of 13 **Produced On:** 12/21/2022

#### **Transport Unit Availability – FULL Compliance (All Measures ≥ Floor)**

**DC Fire and EMS Department**Office of the Fire and EMS Chief

Page 3 of 13 **Produced On:** 12/21/2022