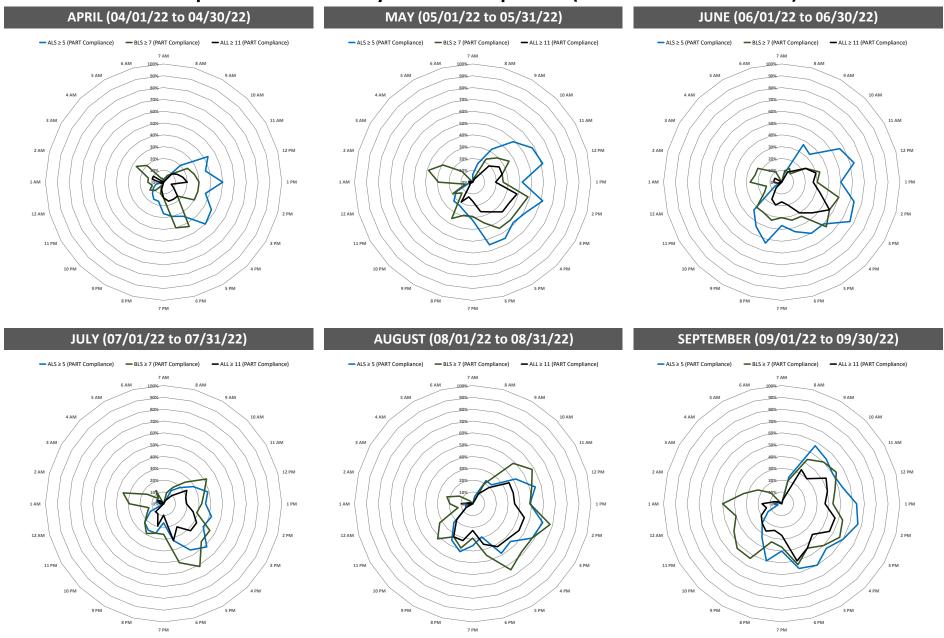

# **Transport Unit Availability – PART Compliance (Some Measures < Floor)**

**DC Fire and EMS Department**Office of the Fire and EMS Chief

Page 4 of 13 **Produced On:** 12/21/2022

#### **Transport Unit Availability – PART Compliance (Some Measures < Floor)**

**DC Fire and EMS Department**Office of the Fire and EMS Chief

Page 5 of 13 **Produced On:** 12/21/2022

**DC Fire and EMS Department**Office of the Fire and EMS Chief