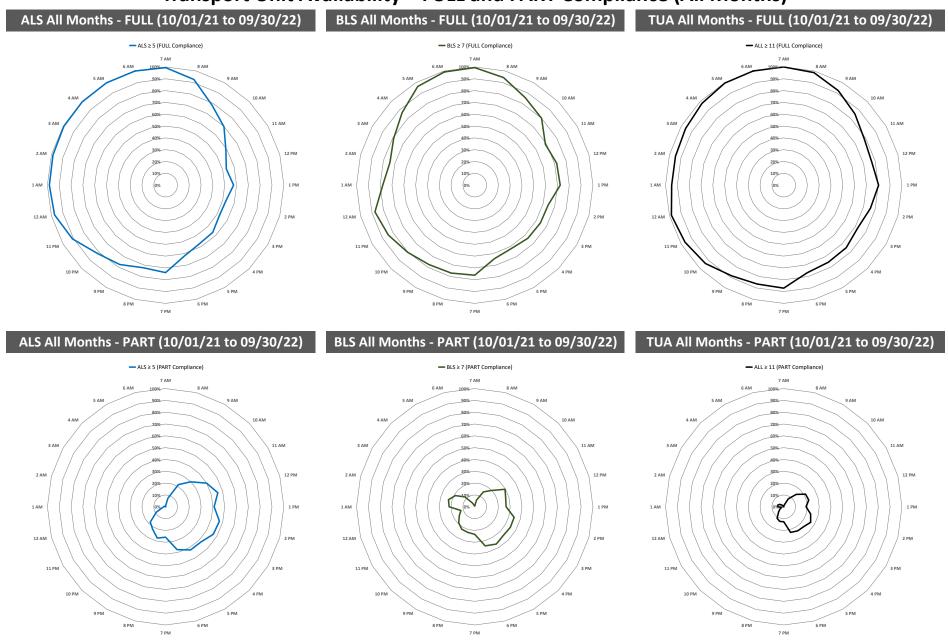

#### **Transport Unit Availability – FULL Compliance (All Measures ≥ Floor)**

**DC Fire and EMS Department**Office of the Fire and EMS Chief

Page 2 of 13 **Produced On:** 12/21/2022

#### **Transport Unit Availability – FULL Compliance (All Measures ≥ Floor)**

**DC Fire and EMS Department**Office of the Fire and EMS Chief

Page 3 of 13 **Produced On:** 12/21/2022

# **Transport Unit Availability – PART Compliance (Some Measures < Floor)**

**DC Fire and EMS Department**Office of the Fire and EMS Chief

Page 4 of 13 **Produced On:** 12/21/2022

#### **Transport Unit Availability – PART Compliance (Some Measures < Floor)**

**DC Fire and EMS Department**Office of the Fire and EMS Chief

Page 5 of 13 **Produced On:** 12/21/2022

**DC Fire and EMS Department**Office of the Fire and EMS Chief