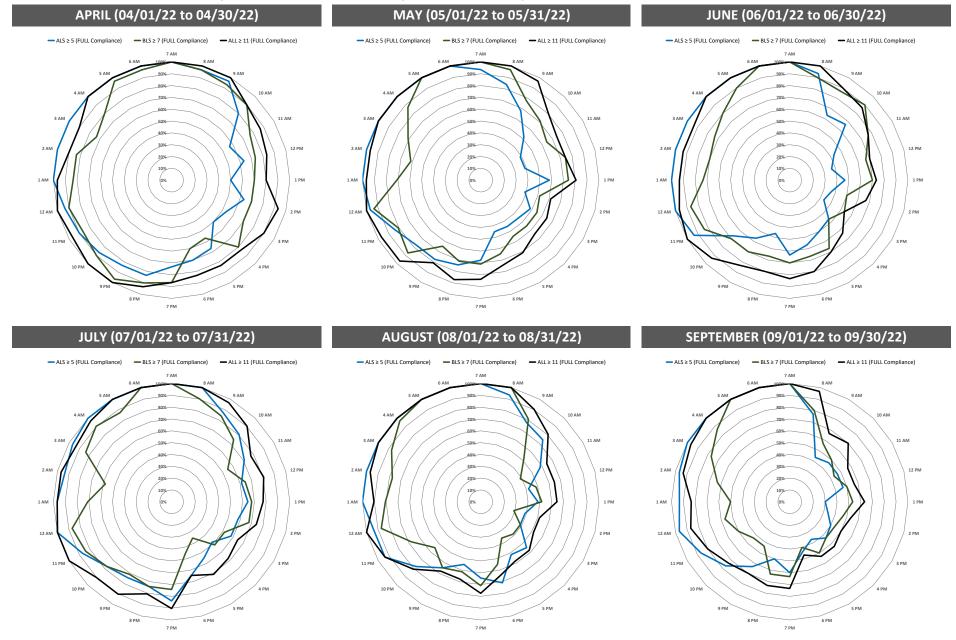

#### **Transport Unit Availability – FULL Compliance (All Measures ≥ Floor)**

**DC Fire and EMS Department**Office of the Fire and EMS Chief

Page 2 of 13 **Produced On:** 12/21/2022

#### **Transport Unit Availability – FULL Compliance (All Measures ≥ Floor)**

**DC Fire and EMS Department**Office of the Fire and EMS Chief

Page 3 of 13 **Produced On:** 12/21/2022