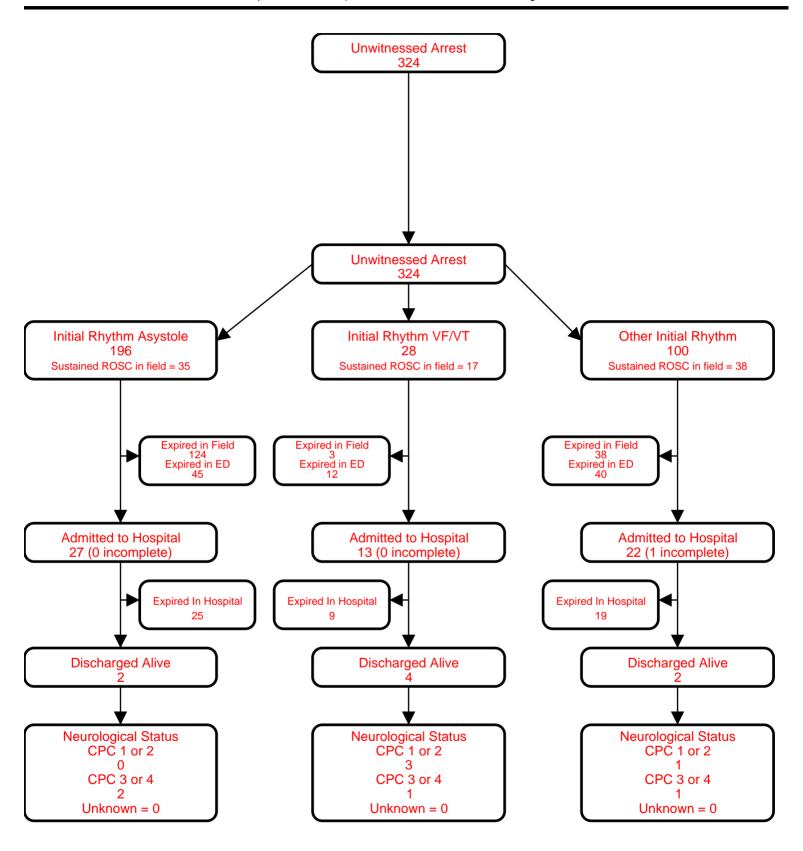

# **Utstein Survival Report**

### Washington DC Fire

First Responder: DCFEMS | Service Date: From 10/01/2018 Through 09/30/2019