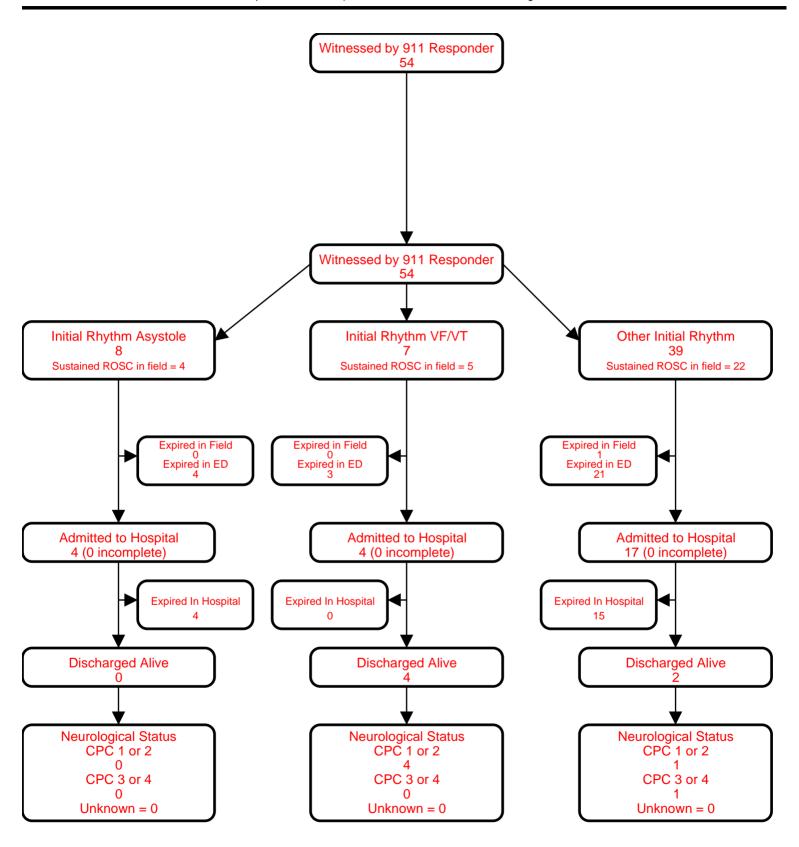

# **Utstein Survival Report**

### Washington DC Fire

First Responder: DCFEMS | Service Date: From 10/01/2018 Through 09/30/2019