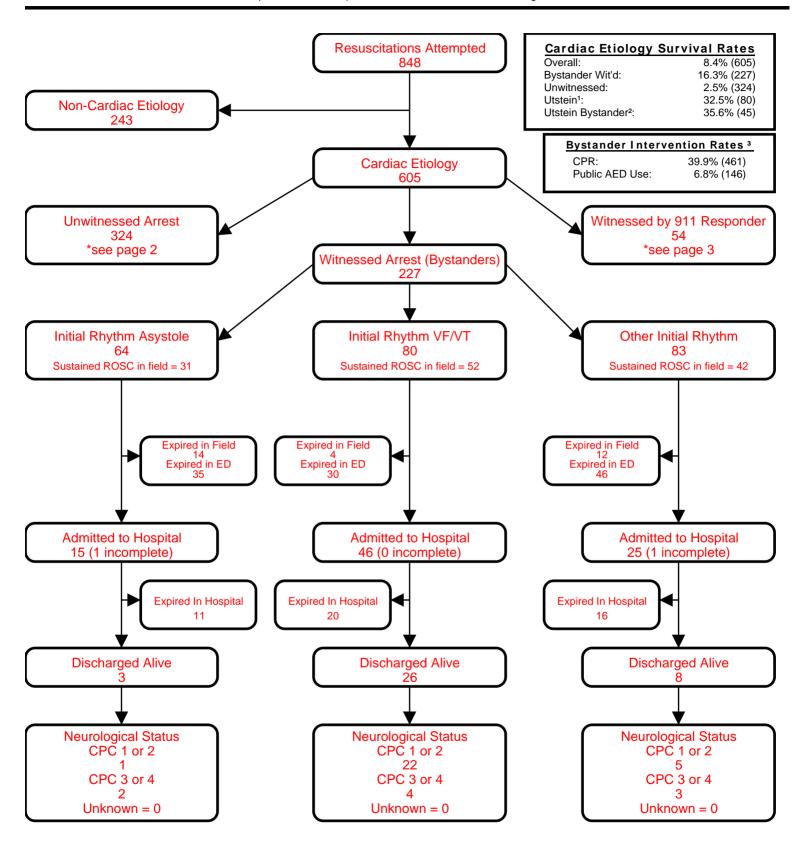

### **Utstein Survival Report**

#### Washington DC Fire

First Responder: DCFEMS | Service Date: From 10/01/2018 Through 09/30/2019

<sup>&</sup>lt;sup>1</sup>Utstein: Witnessed by bystander and found in shockable rhythm.

<sup>&</sup>lt;sup>2</sup>Utstein Bystander: Witnessed by bystander, found in shockable rhythm, and received some bystander intervention (CPR and/or AED application).

<sup>&</sup>lt;sup>3</sup>Bystander CPR rate excludes 911 Responder Witnessed, Nursing Home, and Healthcare Facility arrests. Public AED Use rate excludes 911 Responder Witnessed, Home/Residence, Nursing Home, and Healthcare Facility arrests.

<sup>\*</sup>Only data from the previous calendar year is fully audited. Data from the current calendar year is dynamic.