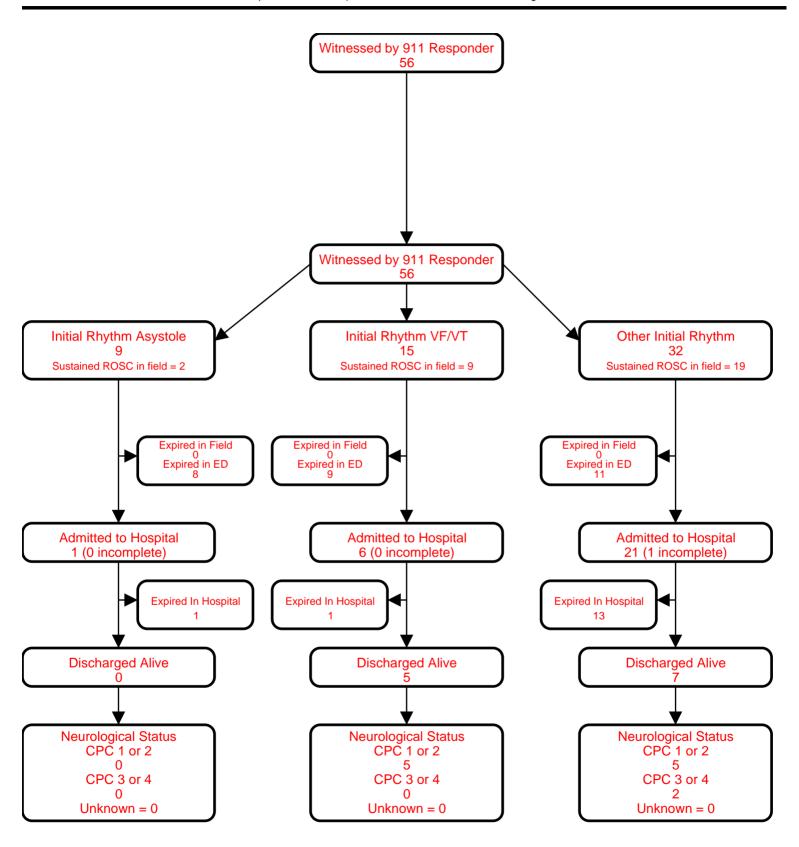

# **Utstein Survival Report**

### Washington DC Fire

First Responder: DCFEMS | Service Date: From 10/01/2016 Through 9/30/2017