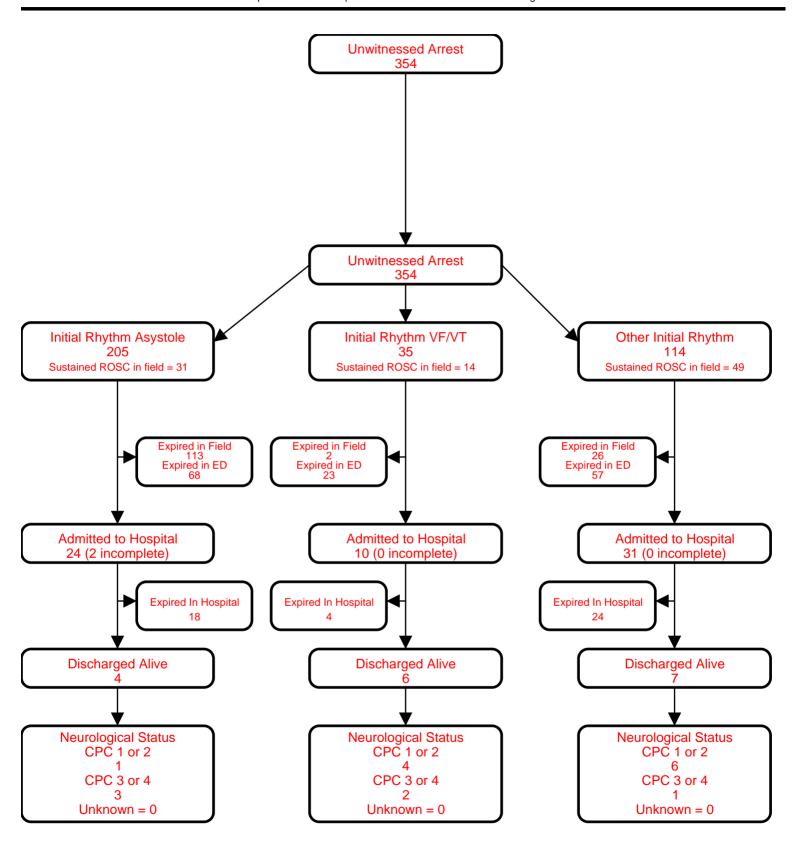

# **Utstein Survival Report**

### Washington DC Fire

First Responder: DCFEMS | Service Date: From 10/01/2016 Through 9/30/2017