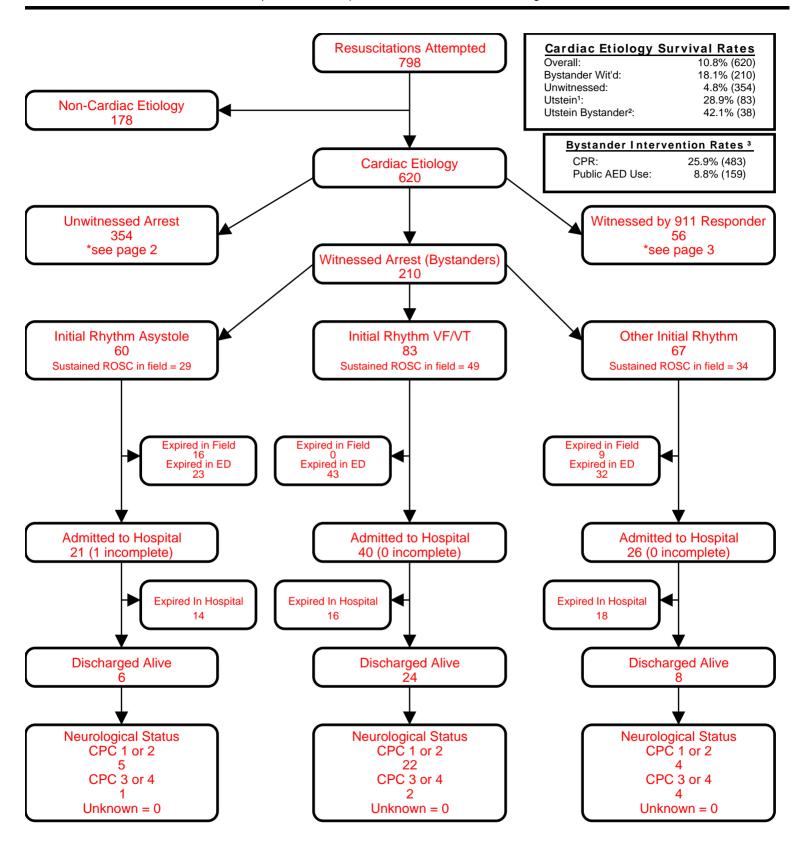

### **Utstein Survival Report**

#### Washington DC Fire

First Responder: DCFEMS | Service Date: From 10/01/2016 Through 9/30/2017

<sup>&</sup>lt;sup>1</sup>Utstein: Witnessed by bystander and found in shockable rhythm.

<sup>&</sup>lt;sup>2</sup>Utstein Bystander: Witnessed by bystander, found in shockable rhythm, and received some bystander intervention (CPR and/or AED application).

<sup>&</sup>lt;sup>3</sup>Bystander CPR rate excludes 911 Responder Witnessed, Nursing Home, and Healthcare Facility arrests. Public AED Use rate excludes 911 Responder Witnessed, Home/Residence, Nursing Home, and Healthcare Facility arrests.

<sup>\*</sup>Only data from the previous calendar year is fully audited. Data from the current calendar year is dynamic.