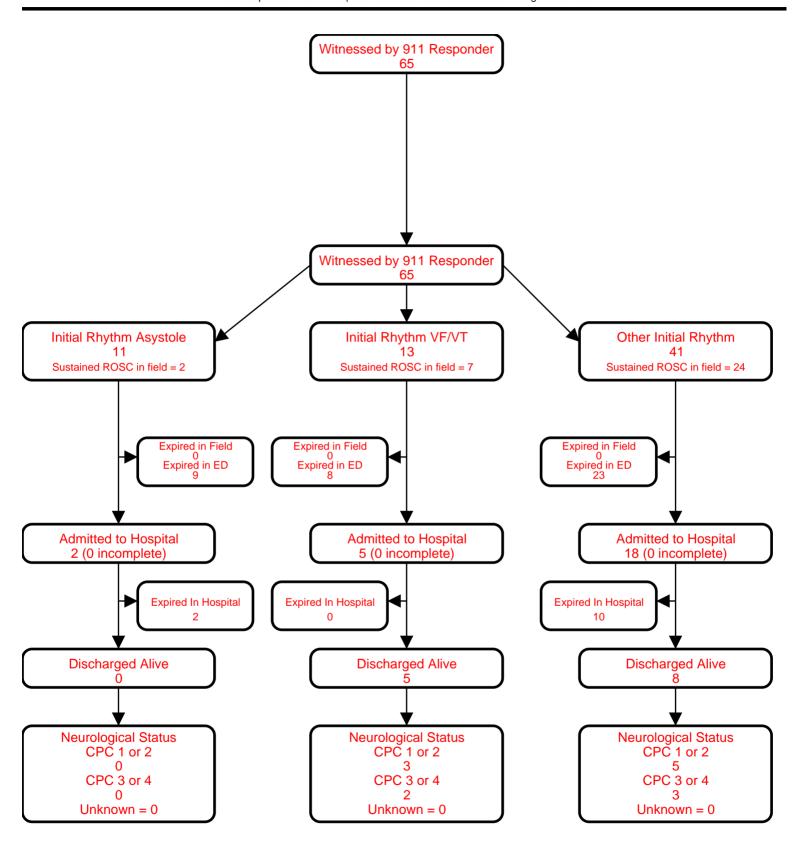

# **Utstein Survival Report**

### Washington DC Fire

First Responder: DCFEMS | Service Date: From 10/01/2015 Through 9/30/2016