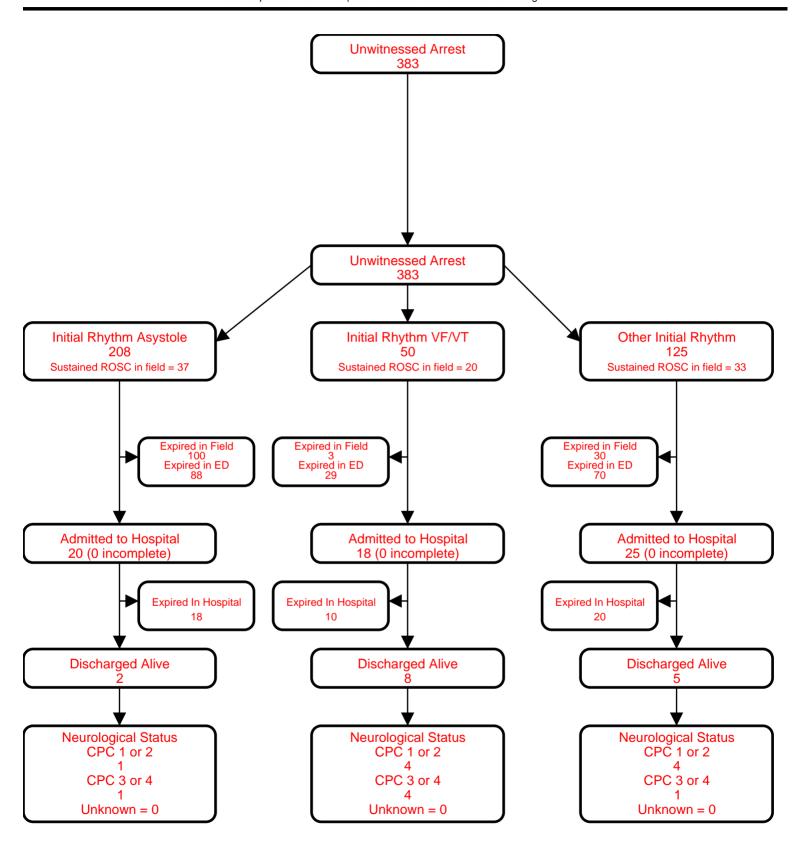

# **Utstein Survival Report**

### Washington DC Fire

First Responder: DCFEMS | Service Date: From 10/01/2015 Through 9/30/2016