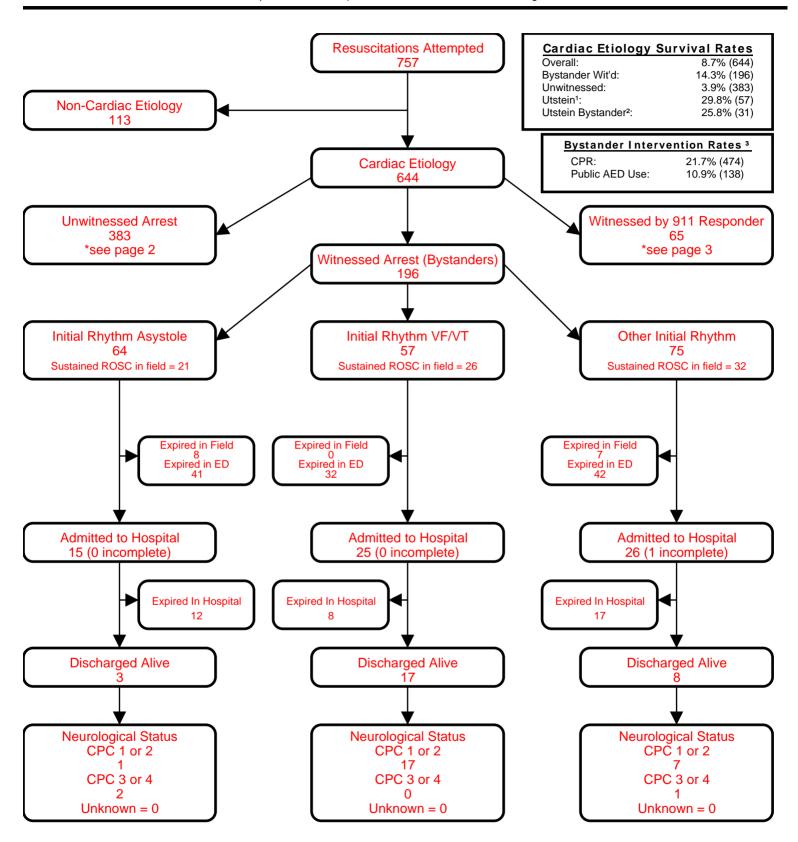

### **Utstein Survival Report**

#### Washington DC Fire

First Responder: DCFEMS | Service Date: From 10/01/2015 Through 9/30/2016

<sup>&</sup>lt;sup>1</sup>Utstein: Witnessed by bystander and found in shockable rhythm.

<sup>&</sup>lt;sup>2</sup>Utstein Bystander: Witnessed by bystander, found in shockable rhythm, and received some bystander intervention (CPR and/or AED application).

<sup>&</sup>lt;sup>3</sup>Bystander CPR rate excludes 911 Responder Witnessed, Nursing Home, and Healthcare Facility arrests. Public AED Use rate excludes 911 Responder Witnessed, Home/Residence, Nursing Home, and Healthcare Facility arrests.

<sup>\*</sup>Only data from the previous calendar year is fully audited. Data from the current calendar year is dynamic.