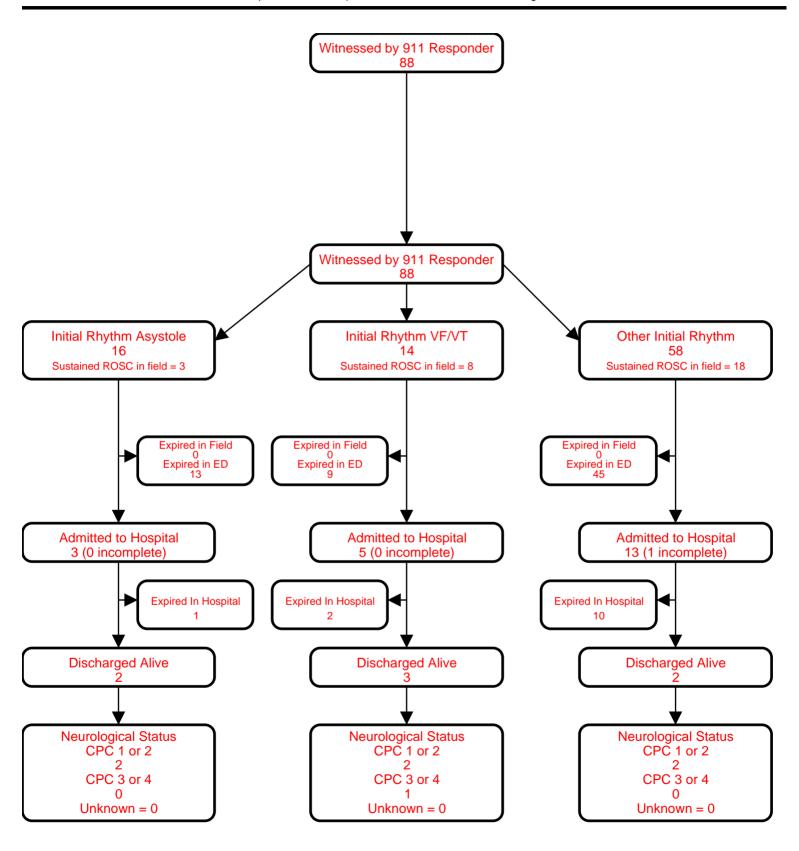

# **Utstein Survival Report**

### Washington DC Fire

First Responder: DCFEMS | Service Date: From 10/01/2014 Through 9/30/2015