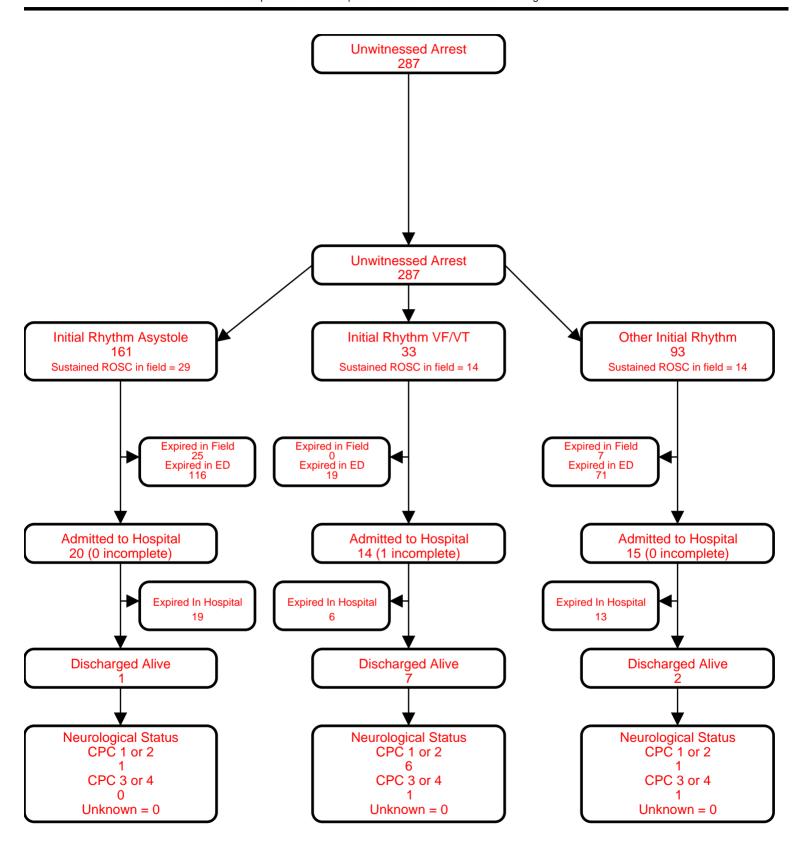

# **Utstein Survival Report**

### Washington DC Fire

First Responder: DCFEMS | Service Date: From 10/01/2014 Through 9/30/2015