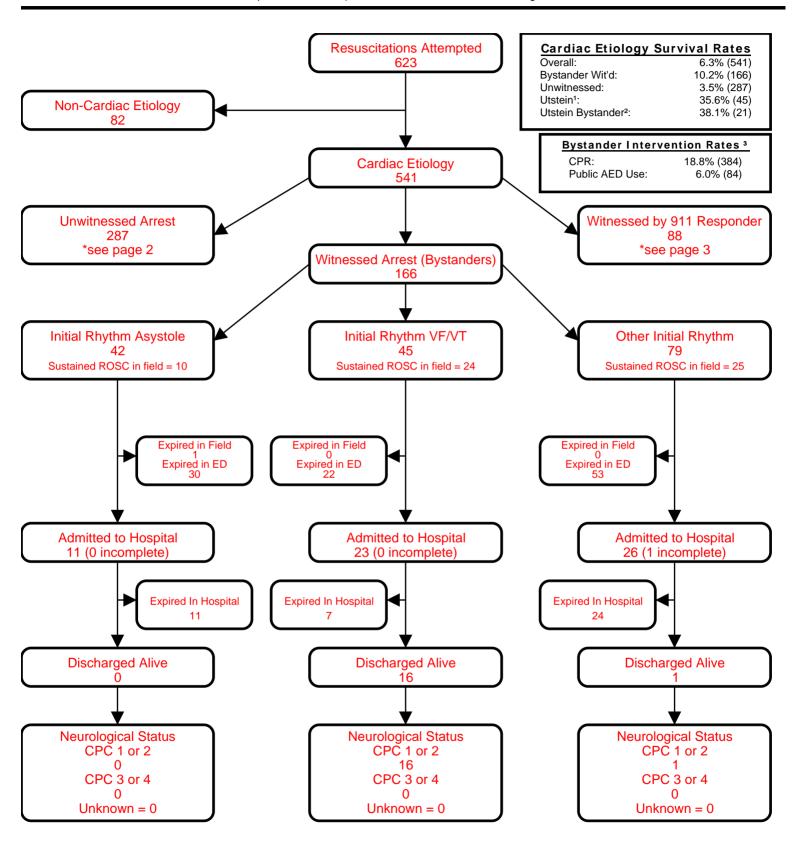

### **Utstein Survival Report**

#### Washington DC Fire

First Responder: DCFEMS | Service Date: From 10/01/2014 Through 9/30/2015

<sup>&</sup>lt;sup>1</sup>Utstein: Witnessed by bystander and found in shockable rhythm.

<sup>&</sup>lt;sup>2</sup>Utstein Bystander: Witnessed by bystander, found in shockable rhythm, and received some bystander intervention (CPR and/or AED application).

<sup>&</sup>lt;sup>3</sup>Bystander CPR rate excludes 911 Responder Witnessed, Nursing Home, and Healthcare Facility arrests. Public AED Use rate excludes 911 Responder Witnessed, Home/Residence, Nursing Home, and Healthcare Facility arrests.

<sup>\*</sup>Only data from the previous calendar year is fully audited. Data from the current calendar year is dynamic.