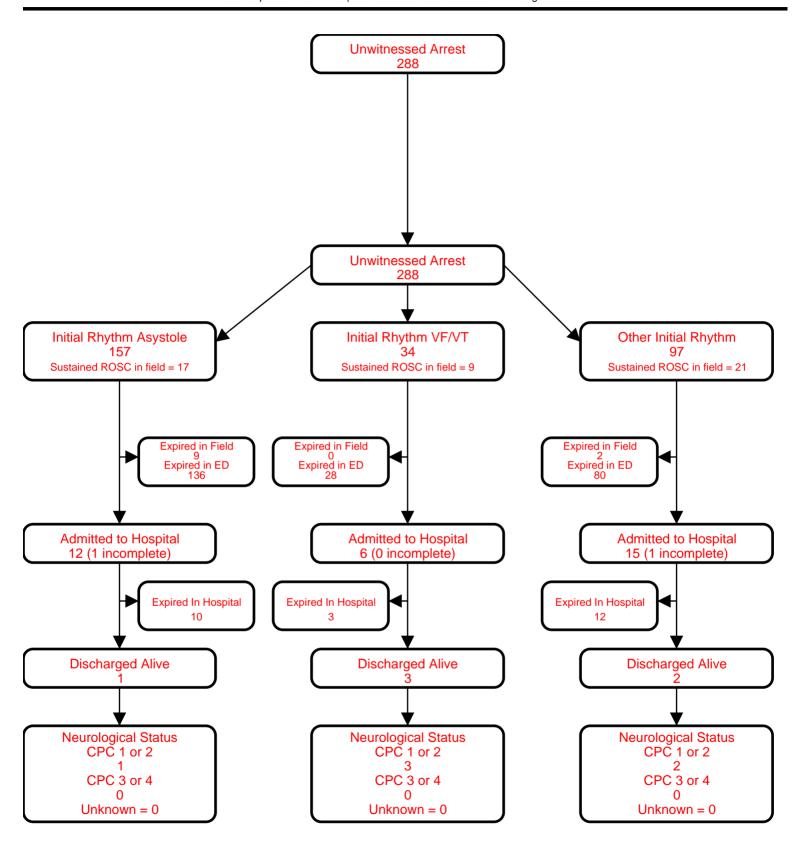

# **Utstein Survival Report**

### Washington DC Fire

First Responder: DCFEMS | Service Date: From 10/01/2012 Through 9/30/2013