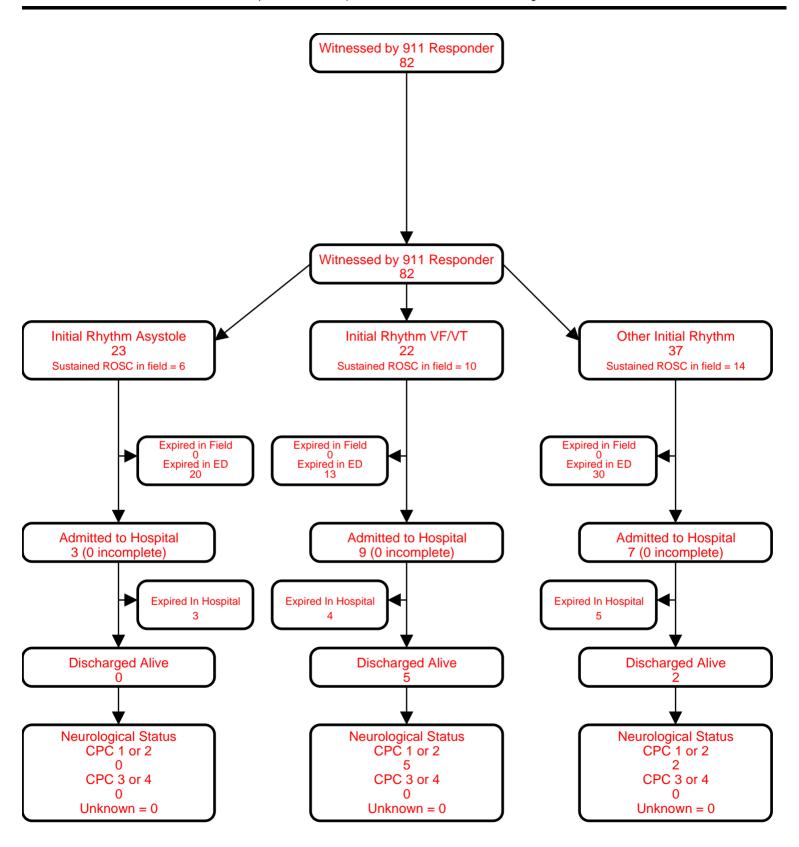

# **Utstein Survival Report**

### Washington DC Fire

First Responder: DCFEMS | Service Date: From 10/01/2012 Through 9/30/2013