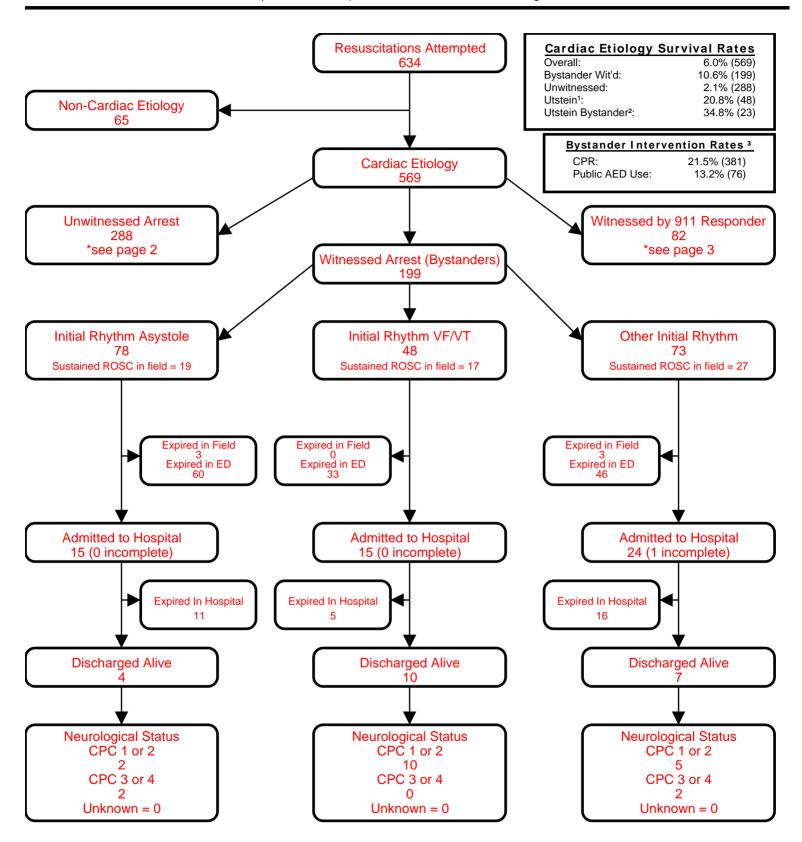

### **Utstein Survival Report**

#### Washington DC Fire

First Responder: DCFEMS | Service Date: From 10/01/2012 Through 9/30/2013

<sup>&</sup>lt;sup>1</sup>Utstein: Witnessed by bystander and found in shockable rhythm.

<sup>&</sup>lt;sup>2</sup>Utstein Bystander: Witnessed by bystander, found in shockable rhythm, and received some bystander intervention (CPR and/or AED application).

<sup>&</sup>lt;sup>3</sup>Bystander CPR rate excludes 911 Responder Witnessed, Nursing Home, and Healthcare Facility arrests. Public AED Use rate excludes 911 Responder Witnessed, Home/Residence, Nursing Home, and Healthcare Facility arrests.

<sup>\*</sup>Only data from the previous calendar year is fully audited. Data from the current calendar year is dynamic.