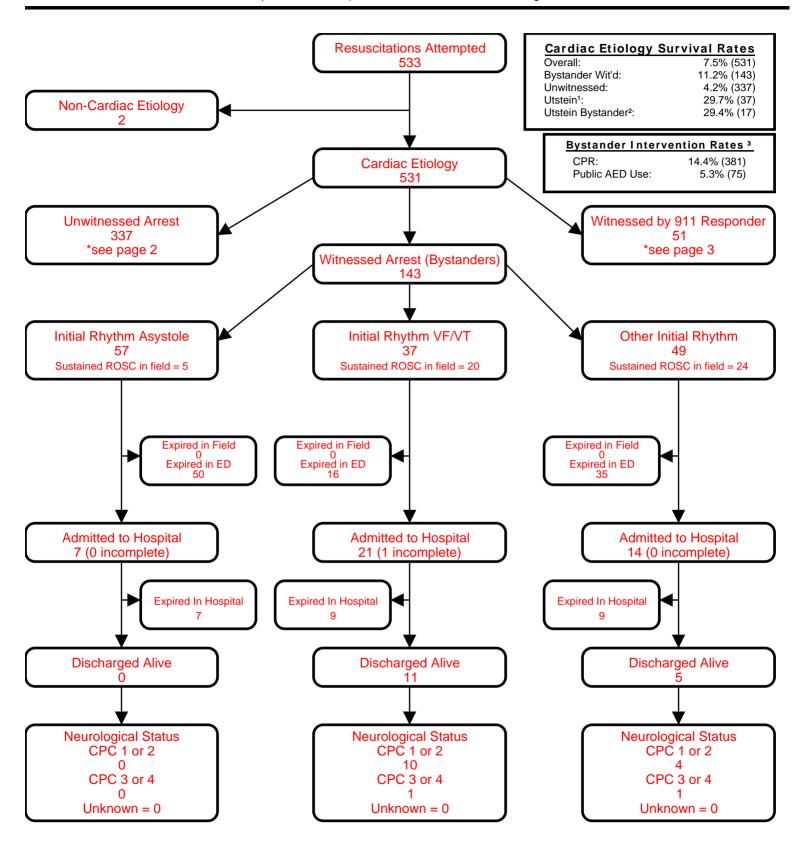

### **Utstein Survival Report**

#### Washington DC Fire

First Responder: DCFEMS | Service Date: From 10/01/2011 Through 9/30/2012

<sup>&</sup>lt;sup>1</sup>Utstein: Witnessed by bystander and found in shockable rhythm.

<sup>&</sup>lt;sup>2</sup>Utstein Bystander: Witnessed by bystander, found in shockable rhythm, and received some bystander intervention (CPR and/or AED application).

<sup>&</sup>lt;sup>3</sup>Bystander CPR rate excludes 911 Responder Witnessed, Nursing Home, and Healthcare Facility arrests. Public AED Use rate excludes 911 Responder Witnessed, Home/Residence, Nursing Home, and Healthcare Facility arrests.

<sup>\*</sup>Only data from the previous calendar year is fully audited. Data from the current calendar year is dynamic.