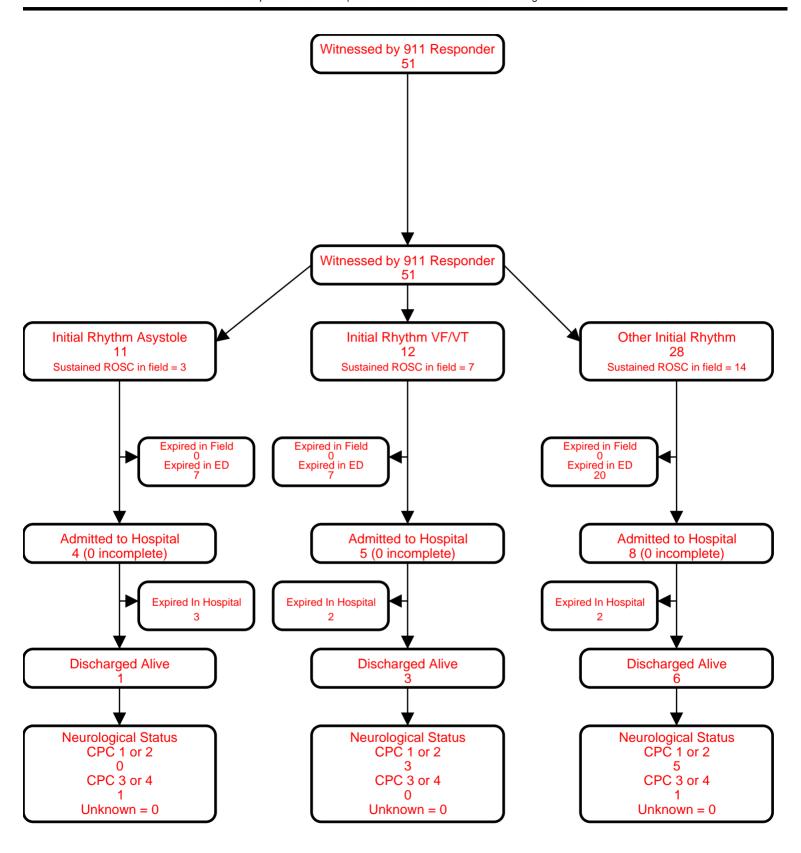

# **Utstein Survival Report**

### Washington DC Fire

First Responder: DCFEMS | Service Date: From 10/01/2011 Through 9/30/2012