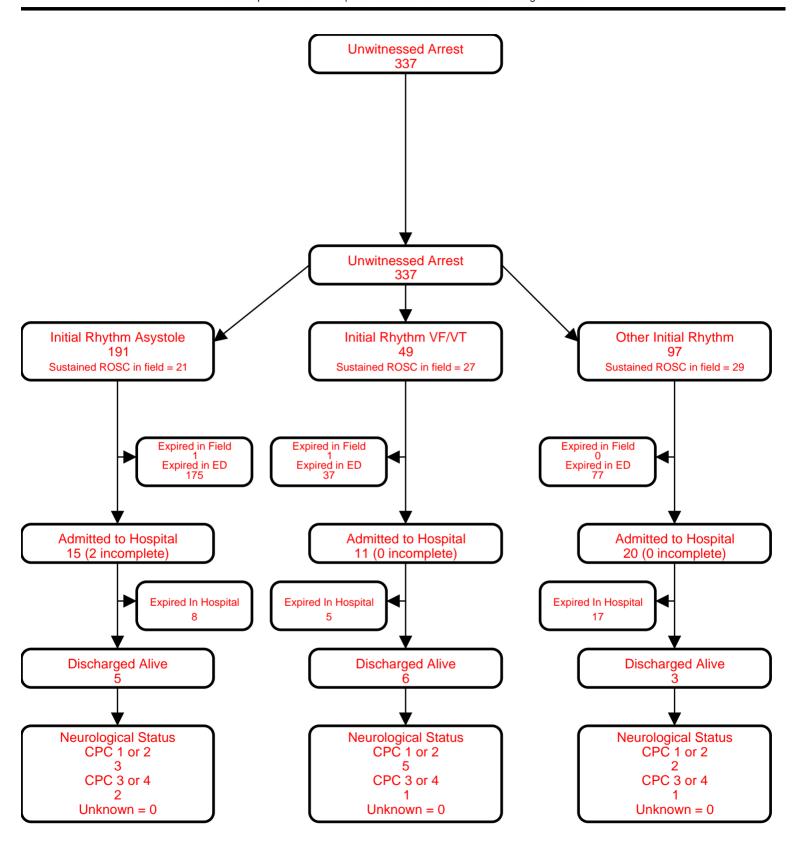

# **Utstein Survival Report**

### Washington DC Fire

First Responder: DCFEMS | Service Date: From 10/01/2011 Through 9/30/2012