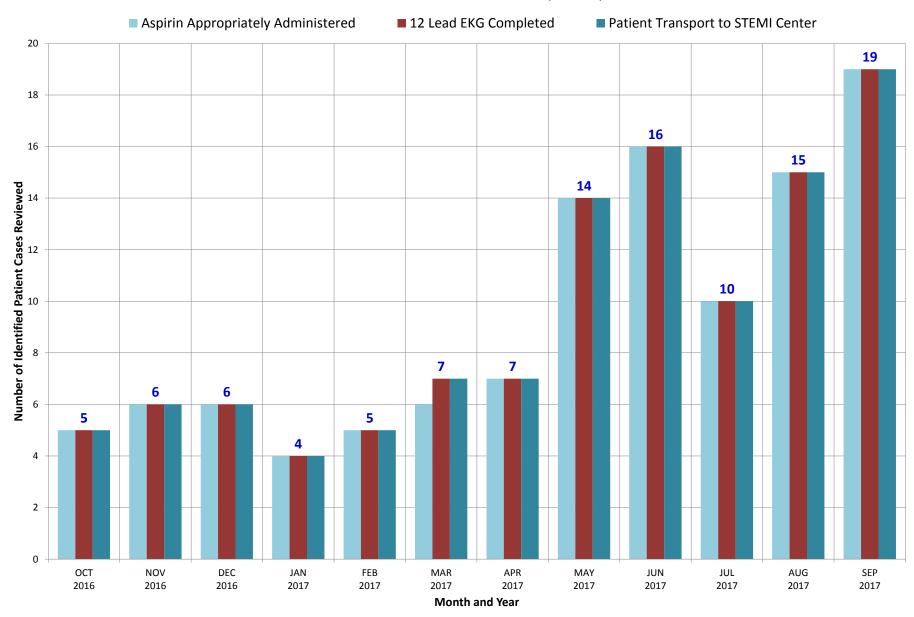

# **District of Columbia Fire and EMS Department**

FY 2017 EMS CQI Case Review (STEMI Patients)

| STEMI (FY 2017)                           | ОСТ  | NOV  | DEC  | JAN  | FEB  | MAR  | APR  | MAY  | JUN  | JUL  | AUG  | SEP  | FYE  |
|-------------------------------------------|------|------|------|------|------|------|------|------|------|------|------|------|------|
| Measure                                   | 2016 | 2016 | 2016 | 2017 | 2017 | 2017 | 2017 | 2017 | 2017 | 2017 | 2017 | 2017 | 2017 |
| Number of Identified STEMI Cases Reviewed | 5    | 6    | 6    | 4    | 5    | 7    | 7    | 14   | 16   | 10   | 15   | 19   | 114  |
| Aspirin Appropriately Administered        | 5    | 6    | 6    | 4    | 5    | 6    | 7    | 14   | 16   | 10   | 15   | 19   | 113  |
| 12 Lead EKG Completed                     | 5    | 6    | 6    | 4    | 5    | 7    | 7    | 14   | 16   | 10   | 15   | 19   | 114  |
| Patient Transport to STEMI Center         | 5    | 6    | 6    | 4    | 5    | 7    | 7    | 14   | 16   | 10   | 15   | 19   | 114  |
| % Aspirin Appropriately Administered      | 100% | 100% | 100% | 100% | 100% | 86%  | 100% | 100% | 100% | 100% | 100% | 100% | 99%  |
| % 12 Lead EKG Completed                   | 100% | 100% | 100% | 100% | 100% | 100% | 100% | 100% | 100% | 100% | 100% | 100% | 100% |
| % Patient Transport to STEMI Center       | 100% | 100% | 100% | 100% | 100% | 100% | 100% | 100% | 100% | 100% | 100% | 100% | 100% |
| Number of Required Elements               | 15   | 18   | 18   | 12   | 15   | 21   | 21   | 42   | 48   | 30   | 45   | 57   | 342  |
| Number of Completed Required Elements     | 15   | 18   | 18   | 12   | 15   | 20   | 21   | 42   | 48   | 30   | 45   | 57   | 341  |
| % Completed Required Elements             | 100% | 100% | 100% | 100% | 100% | 95%  | 100% | 100% | 100% | 100% | 100% | 100% | 100% |