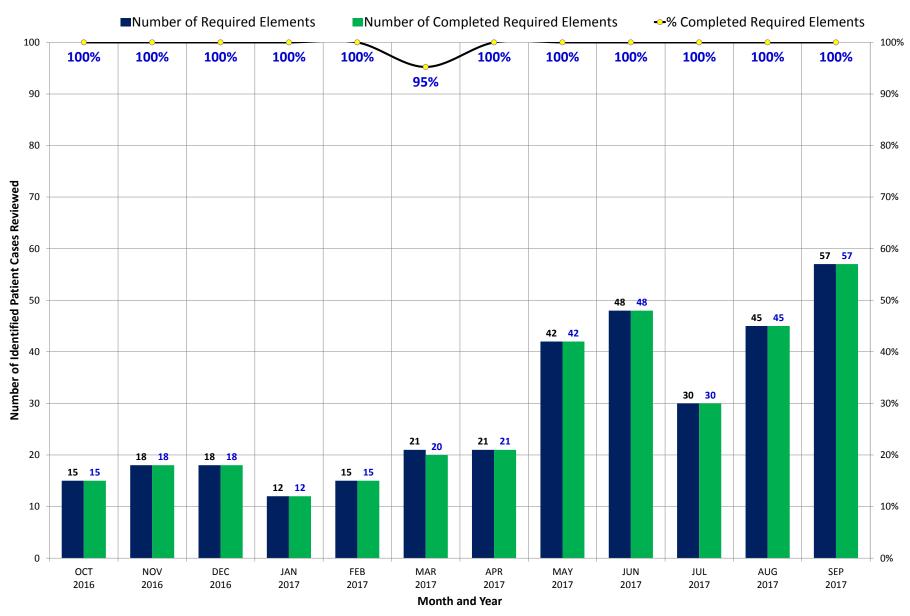

# **District of Columbia Fire and EMS Department**

FY 2017 EMS CQI Case Review (STEMI Patients)

| STEMI (FY 2017)                           | ОСТ  | NOV  | DEC  | JAN  | FEB  | MAR  | APR  | MAY  | JUN  | JUL  | AUG  | SEP  | FYE  |
|-------------------------------------------|------|------|------|------|------|------|------|------|------|------|------|------|------|
| Measure                                   | 2016 | 2016 | 2016 | 2017 | 2017 | 2017 | 2017 | 2017 | 2017 | 2017 | 2017 | 2017 | 2017 |
| Number of Identified STEMI Cases Reviewed | 5    | 6    | 6    | 4    | 5    | 7    | 7    | 14   | 16   | 10   | 15   | 19   | 114  |
| Aspirin Appropriately Administered        | 5    | 6    | 6    | 4    | 5    | 6    | 7    | 14   | 16   | 10   | 15   | 19   | 113  |
| 12 Lead EKG Completed                     | 5    | 6    | 6    | 4    | 5    | 7    | 7    | 14   | 16   | 10   | 15   | 19   | 114  |
| Patient Transport to STEMI Center         | 5    | 6    | 6    | 4    | 5    | 7    | 7    | 14   | 16   | 10   | 15   | 19   | 114  |
| % Aspirin Appropriately Administered      | 100% | 100% | 100% | 100% | 100% | 86%  | 100% | 100% | 100% | 100% | 100% | 100% | 99%  |
| % 12 Lead EKG Completed                   | 100% | 100% | 100% | 100% | 100% | 100% | 100% | 100% | 100% | 100% | 100% | 100% | 100% |
| % Patient Transport to STEMI Center       | 100% | 100% | 100% | 100% | 100% | 100% | 100% | 100% | 100% | 100% | 100% | 100% | 100% |
| Number of Required Elements               | 15   | 18   | 18   | 12   | 15   | 21   | 21   | 42   | 48   | 30   | 45   | 57   | 342  |
| Number of Completed Required Elements     | 15   | 18   | 18   | 12   | 15   | 20   | 21   | 42   | 48   | 30   | 45   | 57   | 341  |
| % Completed Required Elements             | 100% | 100% | 100% | 100% | 100% | 95%  | 100% | 100% | 100% | 100% | 100% | 100% | 100% |