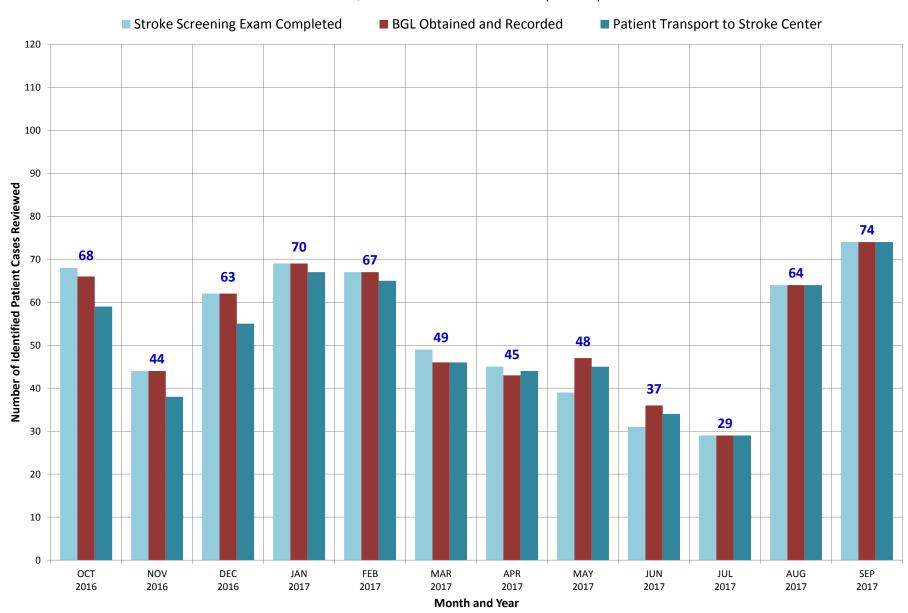

# **District of Columbia Fire and EMS Department**

FY 2017 EMS CQI Case Review (Stroke Patients)

| Stroke (FY 2017)                           | ОСТ  | NOV  | DEC  | JAN  | FEB  | MAR  | APR  | MAY  | JUN  | JUL  | AUG  | SEP  | FYE   |
|--------------------------------------------|------|------|------|------|------|------|------|------|------|------|------|------|-------|
| Measure                                    | 2016 | 2016 | 2016 | 2017 | 2017 | 2017 | 2017 | 2017 | 2017 | 2017 | 2017 | 2017 | 2017  |
| Number of Identified Stroke Cases Reviewed | 68   | 44   | 63   | 70   | 67   | 49   | 45   | 48   | 37   | 29   | 64   | 74   | 658   |
| Stroke Screening Exam Completed            | 68   | 44   | 62   | 69   | 67   | 49   | 45   | 39   | 31   | 29   | 64   | 74   | 641   |
| BGL Obtained and Recorded                  | 66   | 44   | 62   | 69   | 67   | 46   | 43   | 47   | 36   | 29   | 64   | 74   | 647   |
| Patient Transport to Stroke Center         | 59   | 38   | 55   | 67   | 65   | 46   | 44   | 45   | 34   | 29   | 64   | 74   | 620   |
| % Stroke Screening Completed               | 100% | 100% | 98%  | 99%  | 100% | 100% | 100% | 81%  | 84%  | 100% | 100% | 100% | 97%   |
| % BGL Obtained and Recorded                | 97%  | 100% | 98%  | 99%  | 100% | 94%  | 96%  | 98%  | 97%  | 100% | 100% | 100% | 98%   |
| % Patient Transport to Stroke Center       | 87%  | 86%  | 87%  | 96%  | 97%  | 94%  | 98%  | 94%  | 92%  | 100% | 100% | 100% | 94%   |
| Number of Required Elements                | 204  | 132  | 189  | 210  | 201  | 147  | 135  | 144  | 111  | 87   | 192  | 222  | 1,974 |
| Number of Completed Required Elements      | 193  | 126  | 179  | 205  | 199  | 141  | 132  | 131  | 101  | 87   | 192  | 222  | 1,908 |
| % Completed Required Elements              | 95%  | 95%  | 95%  | 98%  | 99%  | 96%  | 98%  | 91%  | 91%  | 100% | 100% | 100% | 97%   |