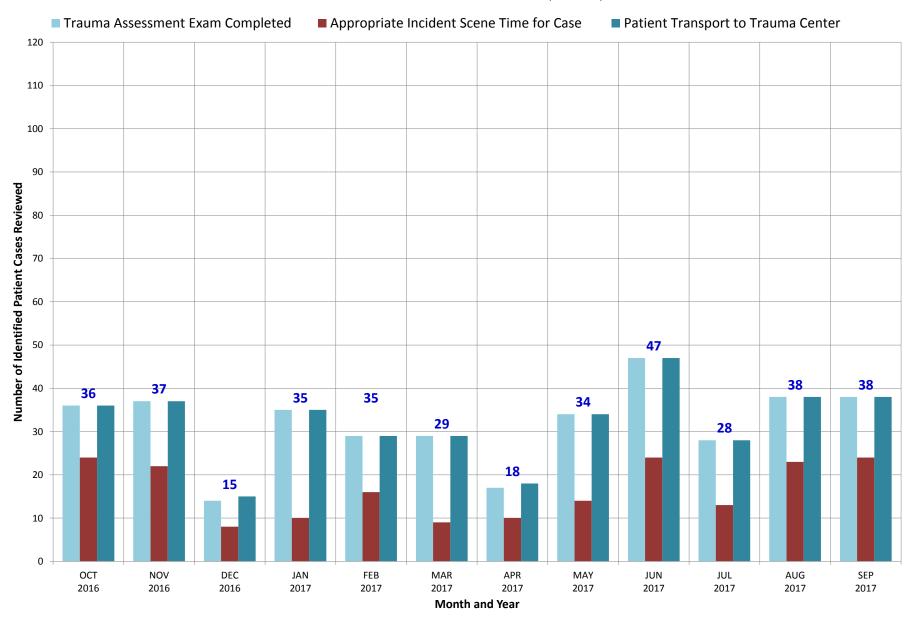

# **District of Columbia Fire and EMS Department**

FY 2017 EMS CQI Case Review (Trauma Patients)

| Trauma (FY 2017)                           | ОСТ  | NOV  | DEC  | JAN  | FEB  | MAR  | APR  | MAY  | JUN  | JUL  | AUG  | SEP  | FYE   |
|--------------------------------------------|------|------|------|------|------|------|------|------|------|------|------|------|-------|
| Measure                                    | 2016 | 2016 | 2016 | 2017 | 2017 | 2017 | 2017 | 2017 | 2017 | 2017 | 2017 | 2017 | 2017  |
| Number of Identified Trauma Cases Reviewed | 36   | 37   | 15   | 35   | 35   | 29   | 18   | 34   | 47   | 28   | 38   | 38   | 390   |
| Trauma Assessment Exam Completed           | 36   | 37   | 14   | 35   | 29   | 29   | 17   | 34   | 47   | 28   | 38   | 38   | 382   |
| Appropriate Incident Scene Time for Case   | 24   | 22   | 8    | 10   | 16   | 9    | 10   | 14   | 24   | 13   | 23   | 24   | 197   |
| Patient Transport to Trauma Center         | 36   | 37   | 15   | 35   | 29   | 29   | 18   | 34   | 47   | 28   | 38   | 38   | 384   |
| % Trauma Assessment Completed              | 100% | 100% | 93%  | 100% | 83%  | 100% | 94%  | 100% | 100% | 100% | 100% | 100% | 98%   |
| % Appropriate Incident Scene Time          | 67%  | 59%  | 53%  | 29%  | 46%  | 31%  | 56%  | 41%  | 51%  | 46%  | 61%  | 63%  | 51%   |
| % Patient Transport to Trauma Center       | 100% | 100% | 100% | 100% | 83%  | 100% | 100% | 100% | 100% | 100% | 100% | 100% | 98%   |
| Number of Required Elements                | 108  | 111  | 45   | 105  | 105  | 87   | 54   | 102  | 141  | 84   | 114  | 114  | 1,170 |
| Number of Completed Required Elements      | 96   | 96   | 37   | 80   | 74   | 67   | 45   | 82   | 118  | 69   | 99   | 100  | 963   |
| % Completed Required Elements              | 89%  | 86%  | 82%  | 76%  | 70%  | 77%  | 83%  | 80%  | 84%  | 82%  | 87%  | 88%  | 82%   |

| Trauma (FY 2017)                           | Q1      | Q2      | Q3      | Q4      | FYE   |
|--------------------------------------------|---------|---------|---------|---------|-------|
| Measure                                    | FY 2017 | FY 2017 | FY 2017 | FY 2017 | 2017  |
| Number of Identified Trauma Cases Reviewed | 88      | 99      | 99      | 104     | 390   |
| Trauma Assessment Exam Completed           | 87      | 93      | 98      | 104     | 382   |
| Appropriate Incident Scene Time for Case   | 54      | 35      | 48      | 60      | 197   |
| Patient Transport to Trauma Center         | 88      | 93      | 99      | 104     | 384   |
| % Trauma Assessment Completed              | 99%     | 94%     | 99%     | 100%    | 98%   |
| % Appropriate Incident Scene Time          | 61%     | 35%     | 48%     | 58%     | 51%   |
| % Patient Transport to Trauma Center       | 100%    | 94%     | 100%    | 100%    | 98%   |
| Number of Required Elements                | 264     | 297     | 297     | 312     | 1,170 |
| Number of Completed Required Elements      | 229     | 221     | 245     | 268     | 963   |
| % Completed Required Elements              | 87%     | 74%     | 82%     | 86%     | 82%   |