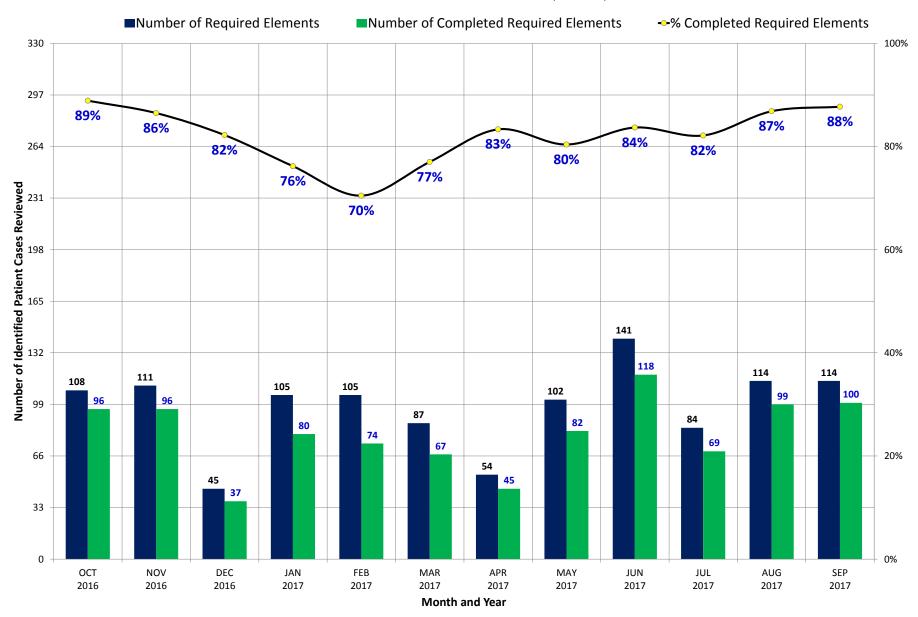

# **District of Columbia Fire and EMS Department**

FY 2017 EMS CQI Case Review (Trauma Patients)

| Trauma (FY 2017)                           | ОСТ  | NOV  | DEC  | JAN  | FEB  | MAR  | APR  | MAY  | JUN  | JUL  | AUG  | SEP  | FYE   |
|--------------------------------------------|------|------|------|------|------|------|------|------|------|------|------|------|-------|
| Measure                                    | 2016 | 2016 | 2016 | 2017 | 2017 | 2017 | 2017 | 2017 | 2017 | 2017 | 2017 | 2017 | 2017  |
| Number of Identified Trauma Cases Reviewed | 36   | 37   | 15   | 35   | 35   | 29   | 18   | 34   | 47   | 28   | 38   | 38   | 390   |
| Trauma Assessment Exam Completed           | 36   | 37   | 14   | 35   | 29   | 29   | 17   | 34   | 47   | 28   | 38   | 38   | 382   |
| Appropriate Incident Scene Time for Case   | 24   | 22   | 8    | 10   | 16   | 9    | 10   | 14   | 24   | 13   | 23   | 24   | 197   |
| Patient Transport to Trauma Center         | 36   | 37   | 15   | 35   | 29   | 29   | 18   | 34   | 47   | 28   | 38   | 38   | 384   |
| % Trauma Assessment Completed              | 100% | 100% | 93%  | 100% | 83%  | 100% | 94%  | 100% | 100% | 100% | 100% | 100% | 98%   |
| % Appropriate Incident Scene Time          | 67%  | 59%  | 53%  | 29%  | 46%  | 31%  | 56%  | 41%  | 51%  | 46%  | 61%  | 63%  | 51%   |
| % Patient Transport to Trauma Center       | 100% | 100% | 100% | 100% | 83%  | 100% | 100% | 100% | 100% | 100% | 100% | 100% | 98%   |
| Number of Required Elements                | 108  | 111  | 45   | 105  | 105  | 87   | 54   | 102  | 141  | 84   | 114  | 114  | 1,170 |
| Number of Completed Required Elements      | 96   | 96   | 37   | 80   | 74   | 67   | 45   | 82   | 118  | 69   | 99   | 100  | 963   |
| % Completed Required Elements              | 89%  | 86%  | 82%  | 76%  | 70%  | 77%  | 83%  | 80%  | 84%  | 82%  | 87%  | 88%  | 82%   |

| Trauma (FY 2017)                           | Q1      | Q2      | Q3      | Q4      | FYE   |
|--------------------------------------------|---------|---------|---------|---------|-------|
| Measure                                    | FY 2017 | FY 2017 | FY 2017 | FY 2017 | 2017  |
| Number of Identified Trauma Cases Reviewed | 88      | 99      | 99      | 104     | 390   |
| Trauma Assessment Exam Completed           | 87      | 93      | 98      | 104     | 382   |
| Appropriate Incident Scene Time for Case   | 54      | 35      | 48      | 60      | 197   |
| Patient Transport to Trauma Center         | 88      | 93      | 99      | 104     | 384   |
| % Trauma Assessment Completed              | 99%     | 94%     | 99%     | 100%    | 98%   |
| % Appropriate Incident Scene Time          | 61%     | 35%     | 48%     | 58%     | 51%   |
| % Patient Transport to Trauma Center       | 100%    | 94%     | 100%    | 100%    | 98%   |
| Number of Required Elements                | 264     | 297     | 297     | 312     | 1,170 |
| Number of Completed Required Elements      | 229     | 221     | 245     | 268     | 963   |
| % Completed Required Elements              | 87%     | 74%     | 82%     | 86%     | 82%   |