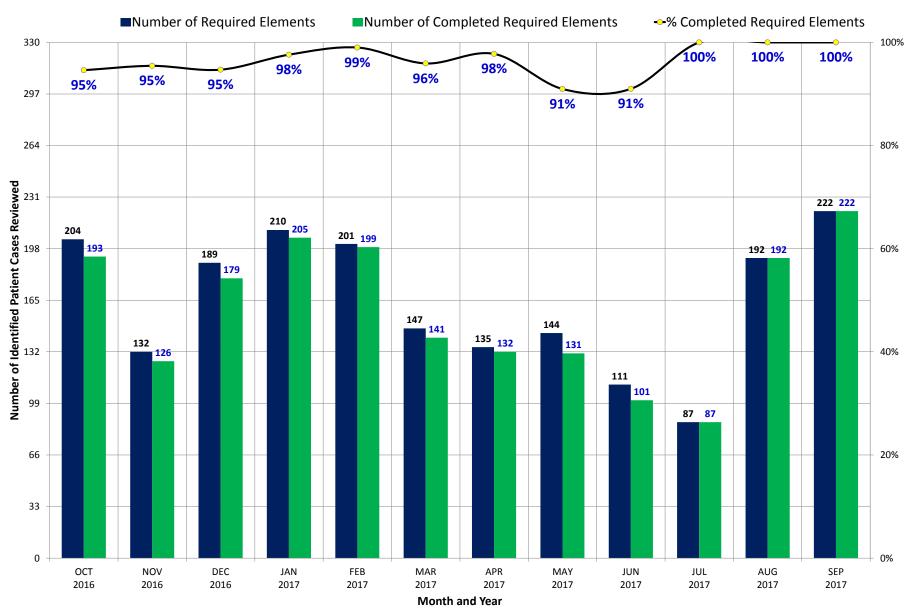

# **District of Columbia Fire and EMS Department**

FY 2017 EMS CQI Case Review (Stroke Patients)

| Stroke (FY 2017)                           | ОСТ  | NOV  | DEC  | JAN  | FEB  | MAR  | APR  | MAY  | JUN  | JUL  | AUG  | SEP  | FYE   |
|--------------------------------------------|------|------|------|------|------|------|------|------|------|------|------|------|-------|
| Measure                                    | 2016 | 2016 | 2016 | 2017 | 2017 | 2017 | 2017 | 2017 | 2017 | 2017 | 2017 | 2017 | 2017  |
| Number of Identified Stroke Cases Reviewed | 68   | 44   | 63   | 70   | 67   | 49   | 45   | 48   | 37   | 29   | 64   | 74   | 658   |
| Stroke Screening Exam Completed            | 68   | 44   | 62   | 69   | 67   | 49   | 45   | 39   | 31   | 29   | 64   | 74   | 641   |
| BGL Obtained and Recorded                  | 66   | 44   | 62   | 69   | 67   | 46   | 43   | 47   | 36   | 29   | 64   | 74   | 647   |
| Patient Transport to Stroke Center         | 59   | 38   | 55   | 67   | 65   | 46   | 44   | 45   | 34   | 29   | 64   | 74   | 620   |
| % Stroke Screening Completed               | 100% | 100% | 98%  | 99%  | 100% | 100% | 100% | 81%  | 84%  | 100% | 100% | 100% | 97%   |
| % BGL Obtained and Recorded                | 97%  | 100% | 98%  | 99%  | 100% | 94%  | 96%  | 98%  | 97%  | 100% | 100% | 100% | 98%   |
| % Patient Transport to Stroke Center       | 87%  | 86%  | 87%  | 96%  | 97%  | 94%  | 98%  | 94%  | 92%  | 100% | 100% | 100% | 94%   |
| Number of Required Elements                | 204  | 132  | 189  | 210  | 201  | 147  | 135  | 144  | 111  | 87   | 192  | 222  | 1,974 |
| Number of Completed Required Elements      | 193  | 126  | 179  | 205  | 199  | 141  | 132  | 131  | 101  | 87   | 192  | 222  | 1,908 |
| % Completed Required Elements              | 95%  | 95%  | 95%  | 98%  | 99%  | 96%  | 98%  | 91%  | 91%  | 100% | 100% | 100% | 97%   |

| Stroke (FY 2017)                           | Q1      | Q2      | Q3      | Q4      | FYE   |
|--------------------------------------------|---------|---------|---------|---------|-------|
| Measure                                    | FY 2017 | FY 2017 | FY 2017 | FY 2017 | 2017  |
| Number of Identified Stroke Cases Reviewed | 175     | 186     | 130     | 167     | 658   |
| Stroke Screening Exam Completed            | 174     | 185     | 115     | 167     | 641   |
| BGL Obtained and Recorded                  | 172     | 182     | 126     | 167     | 647   |
| Patient Transport to Stroke Center         | 152     | 178     | 123     | 167     | 620   |
| % Stroke Screening Completed               | 99%     | 99%     | 88%     | 100%    | 97%   |
| % BGL Obtained and Recorded                | 98%     | 98%     | 97%     | 100%    | 98%   |
| % Patient Transport to Stroke Center       | 87%     | 96%     | 95%     | 100%    | 94%   |
| Number of Required Elements                | 525     | 558     | 390     | 501     | 1,974 |
| Number of Completed Required Elements      | 498     | 545     | 364     | 501     | 1,908 |
| % Completed Required Elements              | 95%     | 98%     | 93%     | 100%    | 97%   |